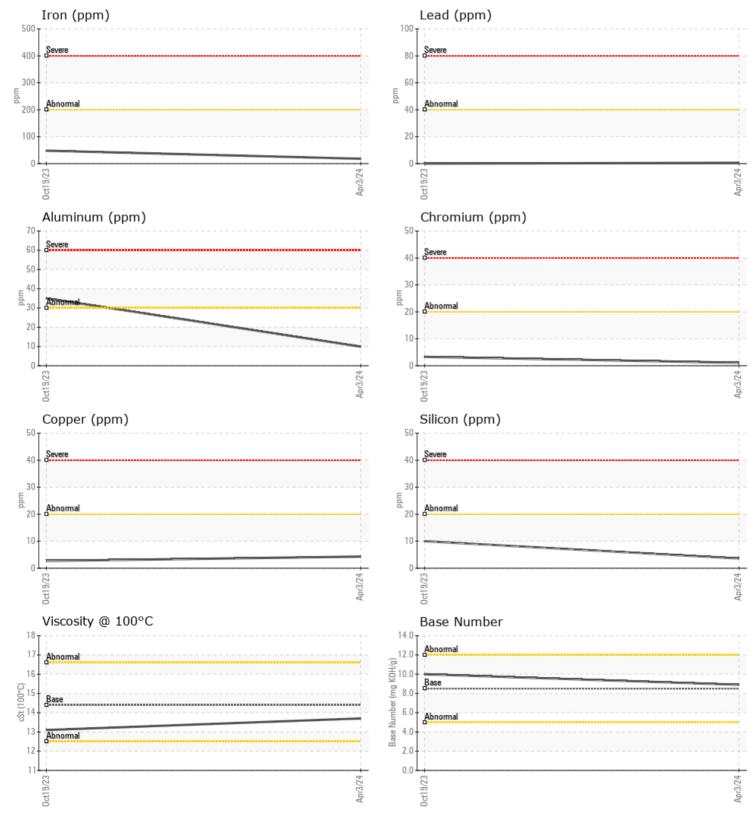

Glycol

Silicon

Sodium

Fuel

| SAMPLE I         | NFORMATION |             |             |      |
|------------------|------------|-------------|-------------|------|
| Sample Number    | -          | VCP425254   | VCP425303   | <br> |
| Sample Date      |            | 03 Apr 2024 | 19 Oct 2023 | <br> |
| Machine Hours    |            | 2822        | 1920        | <br> |
| Oil Hours        |            | 0           | 0           | <br> |
| Oil Changed      |            | Changed     | Changed     | <br> |
| Sample Status    |            | NORMAL      | ABNORMAL    | <br> |
|                  |            |             |             |      |
| OIL COND         | ITION      |             |             |      |
| Visc @ 100°C     | cSt        | 13.7        | 13.1        | <br> |
| Base Number (BN) | mg KOH/g   | 8.9         | 10.0        | <br> |
| Oxidation (PA)   | %          | 65          | 84          | <br> |
|                  |            |             |             |      |
| CONTAMI          | NATION     |             |             |      |
| Water            | %          | NEG         | NEG         | <br> |
| Soot %           | %          | 0.3         | 0.3         | <br> |
| Nitration (PA)   | %          | 68          | 69          | <br> |

| Potassium  | ppm    | 0          | 2           | <br> |
|------------|--------|------------|-------------|------|
| WEAR I     | METALS |            |             |      |
| Iron       | ppm    | 18         | 48          | <br> |
| Copper     | ppm    | <b>4</b>   | 3           | <br> |
| Lead       | ppm    | □<1        | 0           | <br> |
| Tin        | ppm    | <b>1</b>   | 2           | <br> |
| Aluminum   | ppm    | <b>1</b> 0 | <b>A</b> 35 | <br> |
| Chromium   | ppm    | <b>1</b>   | 3           | <br> |
| Molybdenum | ppm    | 57         | 42          | <br> |
| Nickel     | ppm    | 0          | □ <1        | <br> |
| Titanium   | ppm    | 0          | <b></b> <1  | <br> |
| Silver     | ppm    | 0          | 0           | <br> |
| Manganese  | ppm    | □<1        | <b></b> < 1 | <br> |
| Vanadium   | ppm    | <1         | <1          | <br> |
|            |        |            |             |      |