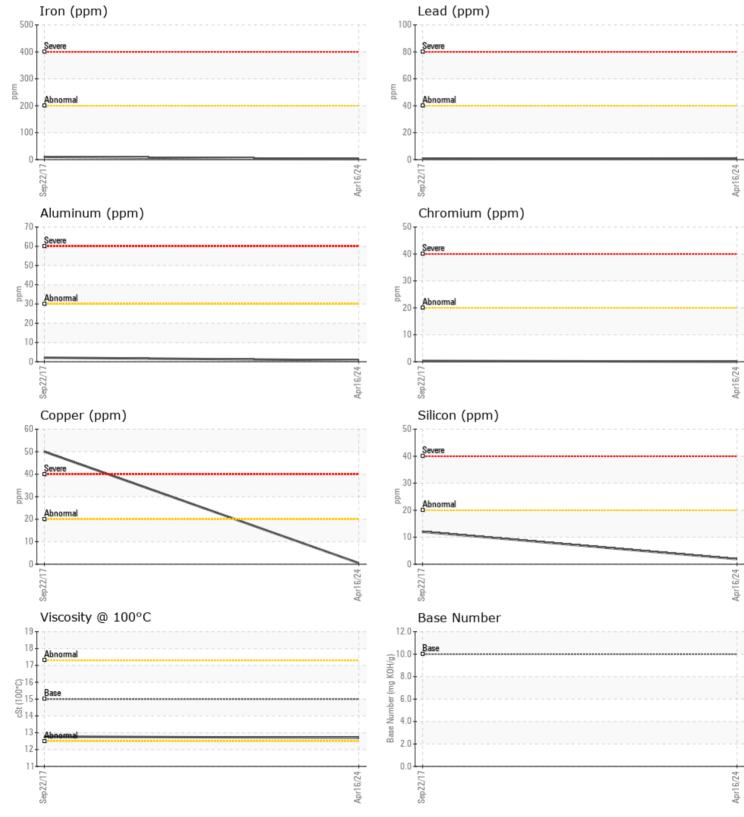

## SAMPLE INFORMATION VCP438863 Sample Number VCP178013 Sample Date 16 Apr 2024 22 Sep 2017 Machine Hours 12474 707 Oil Hours 0 0 Changed Oil Changed Changed NORMAL NORMAL Contact: Service Manager Sample Status **OIL CONDITION** F: Visc @ 100°C cSt 12.7 12.77 Base Number (BN) mg KOH/g 9.4 Oxidation (PA) 56 % 68 CONTAMINATION NEG % NEG Water Soot % % 0.1 0 Nitration (PA) % 51 58 % 51 Sulfation (PA) 55 Glycol % NEG NEG Fuel % <1.0 <1.0 12 Silicon ppm 2 Sodium ppm <1 3 Potassium ppm 0 0 WEAR METALS 2 10 Iron ppm ■ <1 50 Copper ppm Lead ■<1 < 1 ppm 0 Tin ppm <1 ppm Aluminum ■ <1 2 0 <1 Chromium ppm 48 Molybdenum ppm 58 🔲 Nickel 0 0 ppm Titanium 0 <1 ppm 0 Silver 0 ppm Manganese ppm 0 🔲 1 Vanadium 0 ppm <1 **ADDITIVES** Calcium 1107 1655 ppm 973 607

## Diagnosis

Resample at the next service interval to monitor.Metal levels are typical for a new component breaking in. There is no indication of any contamination in the oil. The condition of the oil is acceptable for the time in service.

## **CONSTRUCTION EQUIPMENT**

GRAPHS

VOLVO

Report Id: PRELUT [WUSCAR] 06153898 (Generated: 04/24/2024 08:54:33) Rev: 1

Contact/Location: Service Manager - PRELUT