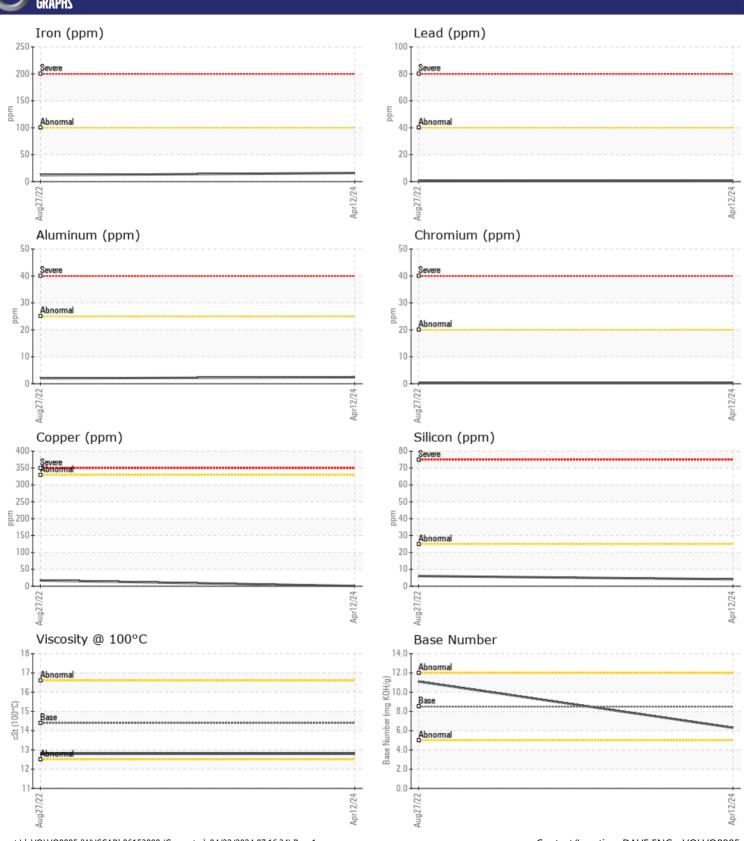

Sample No: VCP436320

Oil Type: DIESEL ENGINE OIL SAE 15W40

Job No: SPM687839 US STEEL

| VOLVO            | VEODMATION |                  |             |      |
|------------------|------------|------------------|-------------|------|
|                  | NFORMATION |                  |             | _    |
| Sample Number    |            | VCP436320        | VCP366807   | <br> |
| Sample Date      |            | 12 Apr 2024      | 27 Aug 2022 | <br> |
| Machine Hours    |            | 8696             | 6235        | <br> |
| Oil Hours        |            | 0                | 0           | <br> |
| Oil Changed      |            | Changed          | Changed     | <br> |
| Sample Status    |            | NORMAL           | NORMAL      | <br> |
|                  |            |                  |             |      |
| OIL CONDI        | TION       |                  |             |      |
| Visc @ 100°C     | cSt        | <b>12.8</b>      | <b>12.8</b> | <br> |
| Base Number (BN) | mg KOH/g   | <b>6.3</b>       | <b>11.1</b> | <br> |
| Oxidation (PA)   | %          | 65               | 75          | <br> |
|                  |            |                  |             |      |
| CONTAMIN         | NATION     |                  |             |      |
|                  |            |                  |             |      |
| Water            | %          | NEG              | NEG         | <br> |
| Soot %           | %          | ■0.4             | □ 0.3       | <br> |
| Nitration (PA)   | %          | 68               | 66          | <br> |
| Sulfation (PA)   | %          | 61               | 63          | <br> |
| Glycol           | %          | NEG              | NEG         | <br> |
| Fuel             | %          | <1.0             | <1.0        | <br> |
| Silicon          | ppm        | ■4               | <b>6</b>    | <br> |
| Sodium           | ppm        | <b>2</b>         | <b>4</b>    | <br> |
| Potassium        | ppm        | <b>■</b> 0       | <b>1</b>    | <br> |
|                  |            |                  |             |      |
| WEAR ME          | TALS       |                  |             |      |
| Iron             | ppm        | <b>16</b>        | <b>1</b> 2  | <br> |
| Copper           | ppm        | <b>-</b> <1      | <b>1</b> 7  | <br> |
| Lead             | ppm        | <b></b>          | < 1         | <br> |
| Tin              | ppm        | <b>1</b>         | <b>-</b> <1 | <br> |
| Aluminum         | ppm        | <b>2</b>         | <b>2</b>    | <br> |
| Chromium         | ppm        | <b>□</b> <1      | <b>-</b> <1 | <br> |
| Molybdenum       | ppm        | <b>79</b>        | ■49         | <br> |
| Nickel           | ppm        | <b>■</b> 0       | <b>-</b> <1 | <br> |
| Titanium         | ppm        | <b>0</b>         | <b>0</b>    | <br> |
| Silver           | ppm        | <b>■</b> 0       | 0           | <br> |
| Manganese        | ppm        | <b>■&lt;1</b>    | <b>-</b> <1 | <br> |
| Vanadium         | ppm        | <1               | 0           | <br> |
|                  |            |                  |             |      |
| ADDITIVE         |            |                  |             |      |
| Calcium          | ppm        | ■1537            | □1314       | <br> |
| Magnesium        | ppm        | <b>412</b>       | <b>650</b>  | <br> |
| Zinc             | ppm        | ■1204            | ■1176       | <br> |
| Phosphorus       | ppm        | ■ 1234<br>■ 1038 | 971         | <br> |
| Hospitolus       | PPIII      |                  |             |      |

## Diagnosis

Resample at the next service interval to monitor. All component wear rates are normal. There is no indication of any contamination in the oil. The BN result indicates that there is suitable alkalinity remaining in the oil. The condition of the oil is suitable for further service.