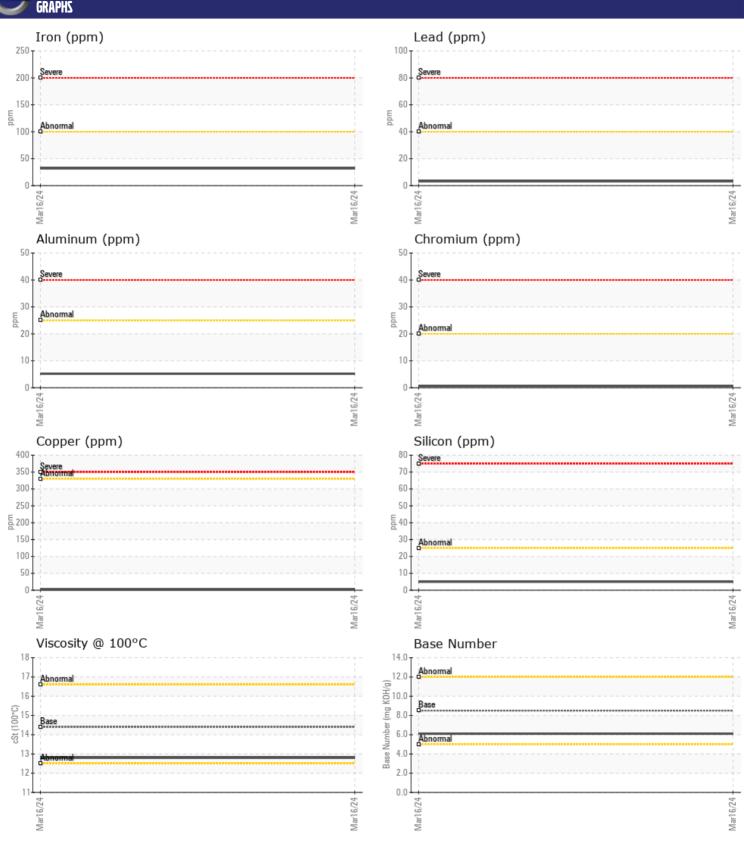

# CONSTRUCTION EQUIPMENT SPM688077 VOLVO A60H 340136 - DIESEL ENGINE

Sample No: VCP436177

Oil Type: DIESEL ENGINE OIL SAE 15W40

**Job No:** SPM688077

| VOLVO                           |               |               |      |  |
|---------------------------------|---------------|---------------|------|--|
| SAMPLE II                       | NFORMATION    |               |      |  |
| Sample Number                   | -             | VCP436177     | <br> |  |
| Sample Date                     |               | 16 Mar 2024   | <br> |  |
| Machine Hours                   |               | 14660         | <br> |  |
| Oil Hours                       |               | 0             | <br> |  |
| Oil Changed                     |               | Changed       | <br> |  |
| Sample Status                   |               | NORMAL        | <br> |  |
|                                 |               |               |      |  |
| OIL CONDI                       | TION          |               |      |  |
| Visc @ 100°C                    | cSt           | <b>12.8</b>   | <br> |  |
|                                 |               | <b>6.1</b>    | <br> |  |
| Base Number (BN) Oxidation (PA) | mg KOH/g<br>% | 69            | <br> |  |
| Oxidation (PA)                  | 70            | 09            | <br> |  |
| VOLVO                           |               |               |      |  |
| CONTAMIN                        | NATION        |               |      |  |
| Water                           | %             | NEG           | <br> |  |
| Soot %                          | %             | ■ 0.8         | <br> |  |
| Nitration (PA)                  | %             | 71            | <br> |  |
| Sulfation (PA)                  | %             | 67            | <br> |  |
| Glycol                          | %             | NEG           | <br> |  |
| Fuel                            | %             | <1.0          | <br> |  |
| Silicon                         | ppm           | <b>5</b>      | <br> |  |
| Sodium                          | ppm           | <b>■</b> 3    | <br> |  |
| Potassium                       | ppm           | <b>□</b> 0    | <br> |  |
| VOLVO                           |               |               |      |  |
| WEAR ME                         | TALS          |               |      |  |
| Iron                            | ppm           | ■32           | <br> |  |
| Copper                          | ppm           | <b>2</b>      | <br> |  |
| Lead                            | ppm           | 3             | <br> |  |
| Tin                             | ppm           | <b>1</b>      | <br> |  |
| Aluminum                        | ppm           | <b>5</b>      | <br> |  |
| Chromium                        | ppm           | <b>■&lt;1</b> | <br> |  |
| Molybdenum                      | ppm           | <b>79</b>     | <br> |  |
| Nickel                          | ppm           | <b>■</b> <1   | <br> |  |
| Titanium                        | ppm           | <b>0</b>      | <br> |  |
| Silver                          | ppm           | <b>■</b> 0    | <br> |  |
| Manganese                       | ppm           | <b>■&lt;1</b> | <br> |  |
| Vanadium                        | ppm           | <1            | <br> |  |
|                                 |               |               | <br> |  |
| ADDITIVE:                       | 7             |               |      |  |
| Calcium                         | ppm           | <b>1475</b>   | <br> |  |
| Magnesium                       | ppm           | <b>452</b>    | <br> |  |
| Zinc                            | ppm           | <b>1213</b>   | <br> |  |
| Phosphorus                      | ррт           | <b>1021</b>   | <br> |  |
| Barium                          | ppm           | <b>0</b>      | <br> |  |
| Boron                           | ppm           | <b>181</b>    | <br> |  |
| 231011                          | 7711          |               |      |  |

### Diagnosis

Resample at the next service interval to monitor. All component wear rates are normal. There is no indication of any contamination in the oil. The BN result indicates that there is suitable alkalinity remaining in the oil. The condition of the oil is suitable for further service.