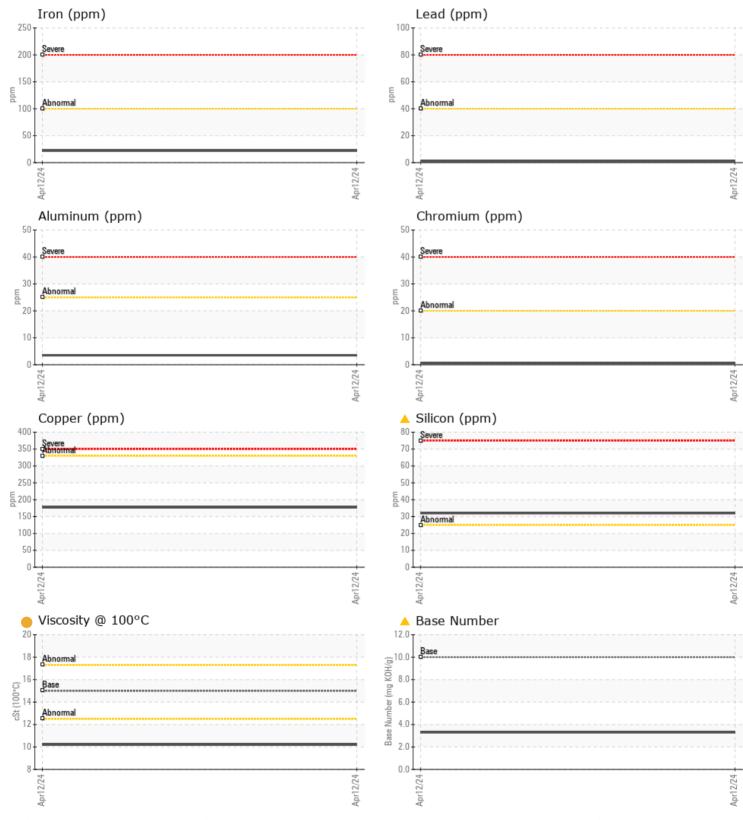

#### Job No:

| VOLVO            |            |               |          |            |                                     |
|------------------|------------|---------------|----------|------------|-------------------------------------|
| SAMPLE II        | NFORMATION |               |          |            |                                     |
| Sample Number    | -          | VCP437760     |          | <br>       |                                     |
| Sample Date      |            | 12 Apr 2024   |          | <br>       | ALTA EQUIPME                        |
| Machine Hours    |            | 1071          |          | <br>       | 5151 DR MARTI                       |
| Oil Hours        |            | 0             |          | <br>       | FORT MYERS, FL                      |
| Oil Changed      |            | Changed       |          | <br>       | US 33905                            |
| Sample Status    |            | ABNORMAL      |          | <br>       | Contact: TODD                       |
|                  |            |               |          |            | tlark@altaequip                     |
| VOLVO            |            |               |          |            | T:                                  |
| OIL CONDI        | -          |               | <u>.</u> | <u>-</u>   | F: (239)481-330                     |
| /isc @ 100°C     | cSt        | <b>—</b> 10.2 |          | <br>       |                                     |
| Base Number (BN) | mg KOH/g   | <b>A</b> 3.3  |          | <br>       | Diagnosis                           |
| Oxidation (PA)   | %          | 82            |          | <br>       | Diagnosis                           |
|                  |            |               |          |            | Oil and filter ch                   |
|                  |            |               |          |            | sampling has b                      |
|                  | -          | NEC           |          |            | corrective action this time. Resaid |
| Water            | %          | NEG           |          | <br>       | service interva                     |
| Soot %           | %          | 0.2           |          | <br>       | component we                        |
| Nitration (PA)   | %          | 94            |          | <br>       | Fuel content n                      |
| Sulfation (PA)   | %          | 68            |          | <br>       | level of silicon                    |
| Glycol           | %          | NEG           |          | <br>       | indicating ingr                     |
| Fuel             | %          | <b>1.0</b>    |          | <br>       | The oil viscosit                    |
| Silicon          | ppm        | <b>A</b> 32   |          | <br>       | The BN level is                     |
| Sodium           | ppm        | 3             |          | <br>       |                                     |
| Potassium        | ppm        | 5             |          | <br>       |                                     |
| WEAR ME          | TAIS       |               |          |            |                                     |
| <u> </u>         |            |               | <u>.</u> | <u>-</u> . |                                     |
| ron              | ppm        | 22            |          | <br>       |                                     |
| Copper           | ppm        | 177           |          | <br>       |                                     |
| Lead             | ppm        | <b>■</b> <1   |          | <br>       |                                     |
| Tin              | ppm        | 3             |          | <br>       |                                     |
| Aluminum         | ppm        | ■4            |          | <br>       |                                     |
| Chromium         | ppm        |               |          | <br>       |                                     |
| Molybdenum       | ppm        | 83            |          | <br>       |                                     |
| Nickel           | ppm        | 2             |          | <br>       |                                     |
| Titanium         | ppm        | <1            |          | <br>       |                                     |
| Silver           | ppm        | ■ <1          |          | <br>       |                                     |
| Manganese        | ppm        | 3             |          | <br>       |                                     |
| /anadium         | ppm        | <1            |          | <br>       |                                     |
|                  |            |               |          |            |                                     |
|                  | S          |               |          |            |                                     |
| Calcium          | ppm        | 2086          |          | <br>       | -                                   |
| Magnesium        | ppm        | 50            |          | <br>       |                                     |
| Zinc             | ppm        | 1108          |          | <br>       |                                     |
| Phosphorus       | ppm        | 929           |          | <br>       |                                     |
| Barium           | ppm        | 0             |          | <br>       | Depot:                              |
| Boron            | ppm        |               |          | <br>       | -                                   |
| 201011           | PPIII      |               |          |            | Unique No:                          |

### NT COMPANY

LUTHER KING BLVD ARK l.com

ange at the time of en noted. No is recommended at ple at the next o monitor.All r rates are normal. gligible. Elemental Si) above normal ss of seal material. is lower than normal. ow. Confirm oil type.

## **CONSTRUCTION EQUIPMENT**

GRAPHS

VOLVO

Report Id: VOLVO0090 [WUSCAR] 06154039 (Generated: 04/23/2024 11:51:32) Rev: 1

Contact/Location: TODD LARK - VOLVO0090