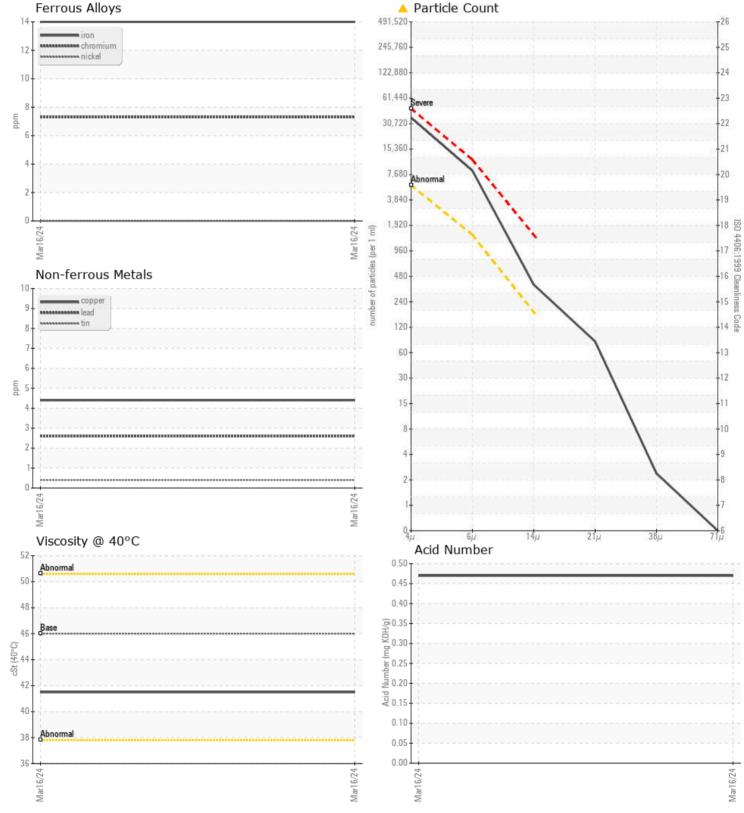

CONTAMINATION NEG % Water **31401** Particles >4µm Particles >6µm **A** 7429 **336** Particles >14µm ISO 4406:1999 (c) 22/20/16 Silicon ppm 5 Sodium ppm 6 **||** < 1 Potassium ppm

## Diagnosis

The filter change at the time of sampling has been noted. We recommend an early resample to monitor this condition.All component wear rates are normal. There is a moderate amount of silt (particulates < 14 microns in size) present in the oil. The AN level is acceptable for this fluid. The oil is still serviceable provided that the contaminant(s) can be reduced to acceptable levels.