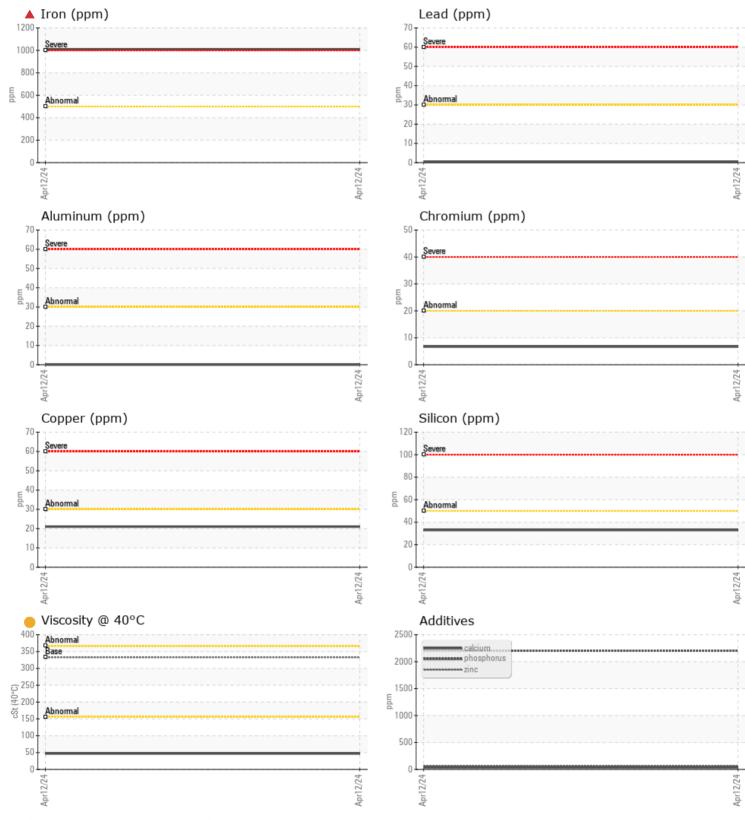

### VOLVO PREMIUM GEAR OIL 85W-140 GL-5

Job No:

| SAMPL         | E INFORMATION | 1           |      |       |                                                                                                       |
|---------------|---------------|-------------|------|-------|-------------------------------------------------------------------------------------------------------|
| Sample Number |               | VCP437712   | <br> |       |                                                                                                       |
| Sample Date   |               | 12 Apr 2024 | <br> |       | ALTA EQUIPMENT CON                                                                                    |
| Machine Hours |               | 2288        | <br> |       | 5151 DR MARTIN LUTHE                                                                                  |
| Oil Hours     |               | 0           | <br> |       | FORT MYERS, FL                                                                                        |
| Oil Changed   |               | Changed     | <br> |       | US 33905                                                                                              |
| Sample Status |               | SEVERE      | <br> |       | Contact: TODD LARK                                                                                    |
|               |               |             |      |       | tlark@altaequipfl.com                                                                                 |
|               | DITION        |             |      |       | T:                                                                                                    |
| Visc @ 40°C   |               | 47.0        | <br> | • · · | F: (239)481-3302                                                                                      |
| VISC @ 40°C   | cSt           | <b>47.0</b> | <br> |       |                                                                                                       |
| VOLVO         |               |             |      |       | Diagnosis                                                                                             |
| CONTA         | MINATION      |             |      |       | The oil change at the tir                                                                             |
| Water         | %             | NEG         | <br> |       | sampling has been note<br>that you inspect for the<br>wear. We recommend a<br>resample to monitor thi |
| Silicon       | ppm           | 33          | <br> |       |                                                                                                       |
| Sodium        | ppm           | <b>10</b>   | <br> |       |                                                                                                       |
| Potassium     | ppm           | <b>4</b>    | <br> |       |                                                                                                       |
|               |               |             |      |       | condition.The iron level                                                                              |
| WEAD          | METALS        |             |      |       | Gear wear is indicated.<br>indication of any contar                                                   |
|               |               |             |      |       | the oil. The oil viscosity                                                                            |
| Iron          | ppm           | <b>1008</b> | <br> |       | longer serviceable as a<br>abnormal and/or severe                                                     |
| Copper        | ppm           | 21          | <br> |       |                                                                                                       |
| Lead          | ppm           | <b></b> <1  | <br> |       |                                                                                                       |
| Tin           | ppm           |             | <br> |       |                                                                                                       |
| Aluminum      | ppm           | 0           | <br> |       |                                                                                                       |
| Chromium      | ppm           | 7           | <br> |       |                                                                                                       |
| Molybdenum    | ppm           | <b>1</b> 4  | <br> |       |                                                                                                       |
| Nickel        | ppm           | <b>4</b>    | <br> |       |                                                                                                       |
| Titanium      | ppm           | 0           | <br> |       |                                                                                                       |
| Silver        | ppm           | 0           | <br> |       |                                                                                                       |
| Manganese     | ppm           | <b>1</b> 6  | <br> |       |                                                                                                       |
| Vanadium      | ppm           | 0           | <br> |       |                                                                                                       |
| VOLVO         |               |             |      |       |                                                                                                       |
| ADDITI        | VES           |             |      |       |                                                                                                       |
| Calcium       | ppm           | 37          | <br> |       |                                                                                                       |
| Magnesium     | ppm           | 2           | <br> |       |                                                                                                       |
| Zinc          | ppm           | 70          | <br> |       |                                                                                                       |
| Phosphorus    | ppm           | 2204        | <br> |       |                                                                                                       |
| Barium        | ppm           | 0           | <br> |       |                                                                                                       |
| Boron         | ppm           | 65          | <br> |       |                                                                                                       |
| DOIOII        | ppm           |             |      |       |                                                                                                       |