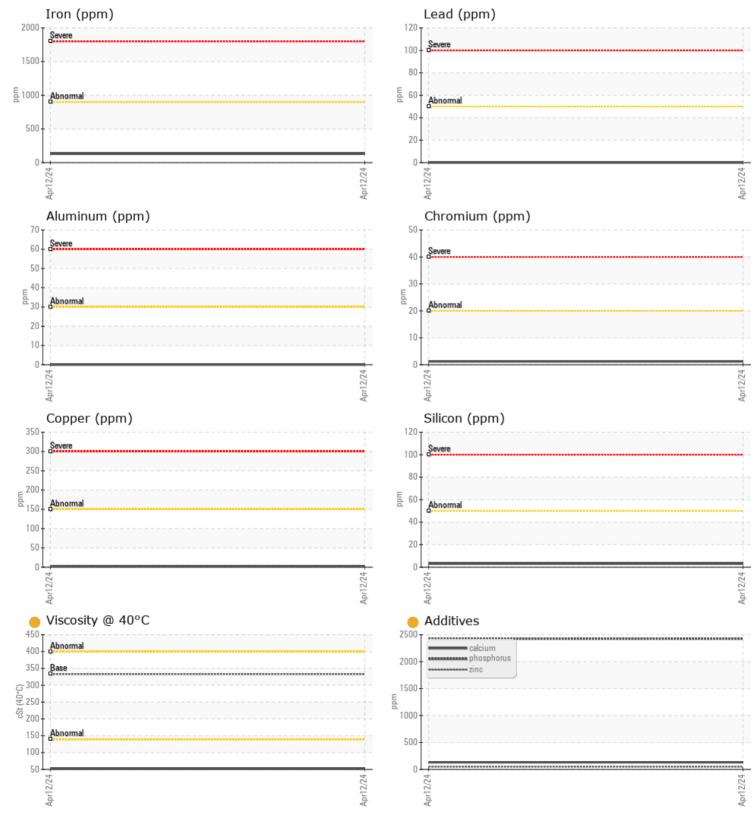

## Sample No: VCP437501

Oil Type: VOLVO PREMIUM GEAR OIL 85W-140 GL-5

Job No:

| SAMPLI        | E INFORMATION |             |      |                                                           |
|---------------|---------------|-------------|------|-----------------------------------------------------------|
| Sample Number |               | VCP437501   | <br> |                                                           |
| Sample Date   |               | 12 Apr 2024 | <br> | <br>ALTA EQUIPMENT COMPA                                  |
| Machine Hours |               | 2288        | <br> | <br>5151 DR MARTIN LUTHER K                               |
| Oil Hours     |               | 0           | <br> | <br>FORT MYERS, FL                                        |
| Oil Changed   |               | Not Changd  | <br> | <br>US 33905                                              |
| Sample Status |               | ATTENTION   | <br> | <br>Contact: TODD LARK                                    |
| VOLVO         |               |             |      | tlark@altaequipfl.com                                     |
| OIL CON       | IDITION       |             |      | T:                                                        |
| Visc @ 40°C   | cSt           | 52.3        | <br> | <br>F: (239)481-3302                                      |
|               | 001           | 02.0        |      |                                                           |
| VOLVO         |               |             |      | Diagnosis                                                 |
| CONTAI        | MINATION      |             |      | Resample at the next servic                               |
| Water         | %             | NEG         | <br> | <br>to monitor.All component                              |
| Silicon       | ppm           | 3           | <br> | <br>are normal. There is no ind                           |
| Sodium        | ppm           | 5           | <br> | <br>any contamination in the o                            |
| Potassium     | ppm           | 3           | <br> | <br>viscosity is lower than norm                          |
|               |               |             |      | plus the additive levels indi                             |
| WEAR N        | METALS        |             |      | addition of a different bran<br>of oil. Confirm oil type. |
| Iron          | ppm           | <b>130</b>  | <br> | <br>                                                      |
| Copper        | ppm           | 3           | <br> |                                                           |
| Lead          | ppm           | 0           | <br> |                                                           |
| Tin           | ppm           | 0           | <br> |                                                           |
| Aluminum      | ppm           | 0           | <br> |                                                           |
| Chromium      | ppm           | <b>1</b>    | <br> |                                                           |
| Molybdenum    | ppm           | 4           | <br> |                                                           |
| Nickel        | ppm           | 0           | <br> |                                                           |
| Titanium      | ppm           | 0           | <br> |                                                           |
| Silver        | ppm           | 0           | <br> |                                                           |
| Manganese     | ppm           | 5           | <br> |                                                           |
| Vanadium      | ppm           | 0           | <br> |                                                           |
|               |               |             |      |                                                           |
|               | VES           |             |      |                                                           |
| Calcium       | ppm           | 131         | <br> | <br>                                                      |
| Magnesium     | ppm           | 2           | <br> |                                                           |
| Zinc          | ppm           | <b>5</b> 0  | <br> |                                                           |
| Phosphorus    | ppm           | 2426        | <br> |                                                           |
| Barium        | ppm           | 0           | <br> |                                                           |
| Boron         | ppm           | 280         | <br> |                                                           |

## ANY

KING BLVD

vice interval wear rates dication of oil. The oil rmal. This dicates the and, or type

Depot: VOLVO0090 Unique No: 10990228 Signed: Don Baldridge Report Date: 23 Apr 2024 Contact/Location: TODD LARK - VOLVO0090