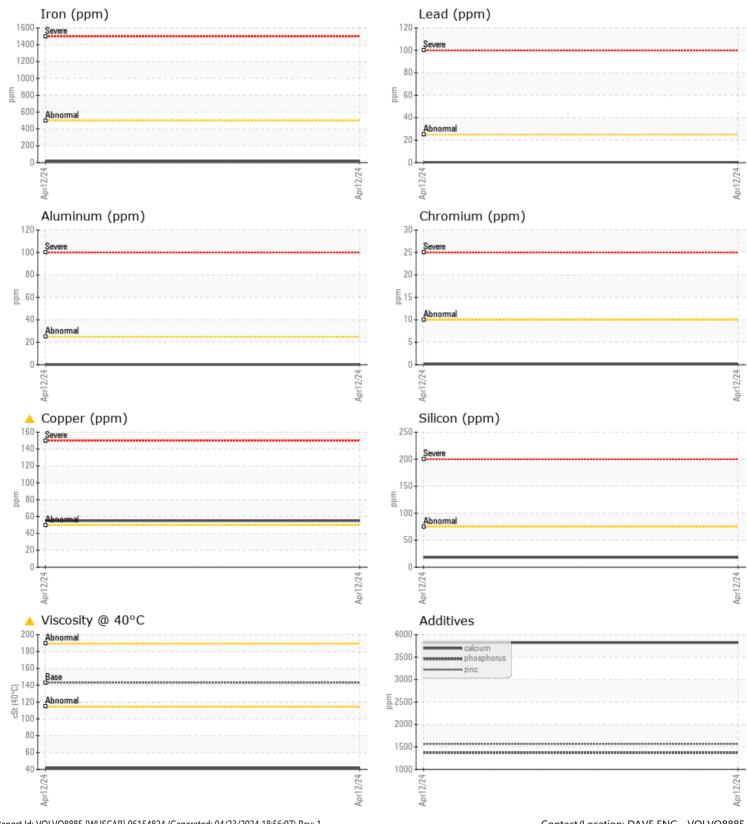

## SAMPLE INFORMATION VCP443528 Sample Number Sample Date 12 Apr 2024 Machine Hours 4256 Oil Hours 0 Oil Changed Changed ABNORMAL Sample Status **OIL CONDITION** Visc @ 40°C cSt **41.6** CONTAMINATION Water % 0.165 Silicon 18 ppm Sodium 7 ppm Potassium ppm ■ <1 WEAR METALS Iron ppm 18 Copper ppm Lead ppm **||** <1 Tin ppm **||** <1

| Aluminum   | ppm | 0    | <br> |  |
|------------|-----|------|------|--|
| Chromium   | ppm | ■ <1 | <br> |  |
| Molybdenum | ppm | 0    | <br> |  |
| Nickel     | ppm | 3    | <br> |  |
| Titanium   | ppm | 0    | <br> |  |
| Silver     | ppm | 0    | <br> |  |
| Manganese  | ppm | ∎1   | <br> |  |
| Vanadium   | ppm | 0    | <br> |  |

**ADDITIVES** Calcium 3822 ppm 9 Magnesium ppm Zinc ppm 1567 Phosphorus 1372 ppm Barium 0 🔲 ppm Boron 150 ppm

## Diagnosis

The oil change at the time of sampling has been noted. No corrective action is recommended at this time. Resample at the next service interval to monitor.The copper level is abnormal. All other component wear rates are normal. There is no indication of any contamination in the oil. The oil viscosity is lower than normal. Confirm oil type.