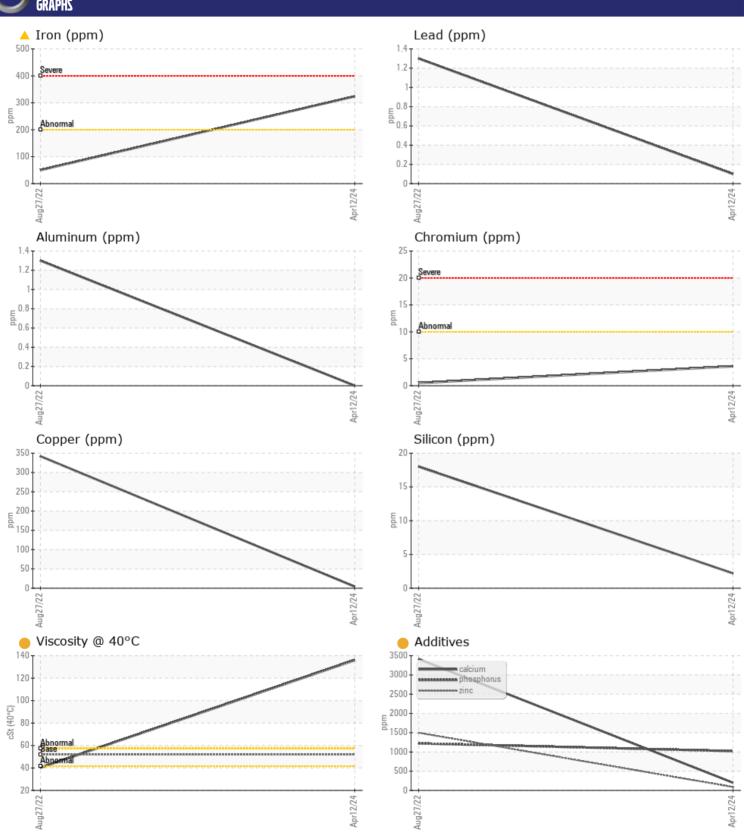

Sample No: VCP436409

Oil Type: VOLVO WET BRAKE TRANSAXLE OIL

**Job No:** SPM687839

| SAMPLI            | E INFORMATION | 1             |              |      |
|-------------------|---------------|---------------|--------------|------|
| Sample Number     |               | VCP436409     | VCP378775    | <br> |
| Sample Date       |               | 12 Apr 2024   | 27 Aug 2022  | <br> |
| Machine Hours     |               | 8696          | 6235         | <br> |
| Oil Hours         |               | 0             | 0            | <br> |
| Oil Changed       |               | Not Changd    | Changed      | <br> |
| Sample Status     |               | ABNORMAL      | ABNORMAL     | <br> |
|                   |               |               |              |      |
| VOLVO             | IDITION       |               |              |      |
| OIL CON           | IDI I IUN     |               |              |      |
| Visc @ 40°C       | cSt           | <b>136</b>    | <b>40.2</b>  | <br> |
|                   |               |               |              |      |
| CONTAI            | MINATION      |               |              |      |
| Water             | %             | NEG           | NEG          | <br> |
|                   |               |               |              | <br> |
| Silicon<br>Sodium | ppm           | 2<br><b>3</b> | 18<br>7      | <br> |
| Potassium         | ppm           | 2             | 2            | <br> |
| Potassium         | ppm           | <b></b> 2     |              | <br> |
| VOLVO             |               |               |              |      |
| WEAR I            | METALS        |               |              |      |
| Iron              | ppm           | <u></u> 324   | □50          | <br> |
| Copper            | ppm           | 4             | <b>▲</b> 342 | <br> |
| Lead              | ppm           | <1            | 1            | <br> |
| Tin               | ppm           | <1            | 0            | <br> |
| Aluminum          | ppm           | 0             | 1            | <br> |
| Chromium          | ppm           | <b>4</b>      | <b>-</b> <1  | <br> |
| Molybdenum        | ppm           | <b>2</b>      | <b></b> <1   | <br> |
| Nickel            | ppm           | <b>■</b> 3    | <b>3</b>     | <br> |
| Titanium          | ppm           | 0             | <1           | <br> |
| Silver            | ppm           | 0             | <1           | <br> |
| Manganese         | ppm           | <b>5</b>      | <b>2</b>     | <br> |
| Vanadium          | ppm           | 0             | 0            | <br> |
|                   |               |               |              |      |
| ADDITI            | VEC           |               |              |      |
| _                 | <u> </u>      |               | -2414        |      |
| Calcium           | ppm           | 200           | 3414         | <br> |
| Magnesium         | ppm           | <b>1</b> 4    | 9            | <br> |
| Zinc              | ppm           | 88            | 1497         | <br> |
| Phosphorus        | ppm           | <b>1021</b>   | 1221         | <br> |
| Barium            | ppm           | 0             | 0            | <br> |
| Boron             | ppm           | <b>194</b>    | <b>122</b>   | <br> |

## Diagnosis

No corrective action is recommended at this time. Resample at the next service interval to monitor. Gear wear is indicated. All other component wear rates are normal. There is no indication of any contamination in the fluid. The fluid viscosity is higher than normal. This plus the additive levels indicates the addition of a different brand, or type of oil. Confirm oil type.