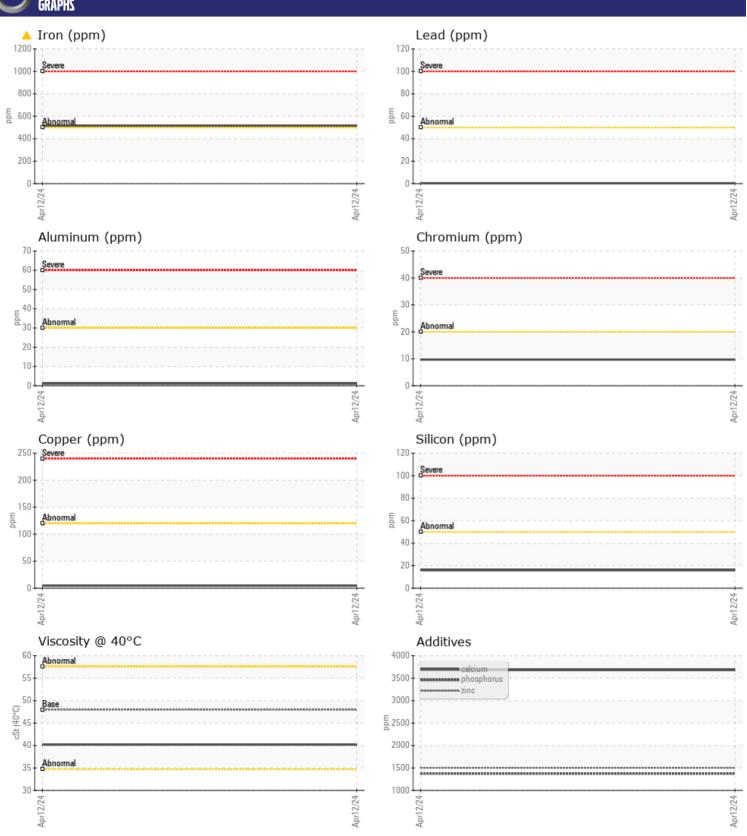

## CONSTRUCTION EQUIPMENT 51535 VOLVO L120H 632867 - FRONT AXLE

Sample No: VCP445362

Oil Type: TRANSAXLE OIL SAE 75W80

**Job No:** 51535

| CVMDIE        | INFORMATION | VI            |      |  |
|---------------|-------------|---------------|------|--|
|               | INFURMATION |               |      |  |
| Sample Number |             | VCP445362     | <br> |  |
| Sample Date   |             | 12 Apr 2024   | <br> |  |
| Machine Hours |             | 6165          | <br> |  |
| Oil Hours     |             | 0             | <br> |  |
| Oil Changed   |             | N/A           | <br> |  |
| Sample Status |             | ABNORMAL      | <br> |  |
| VOLVO         |             |               |      |  |
| OIL CON       | DITION      |               |      |  |
| Visc @ 40°C   | cSt         | <b>40.2</b>   | <br> |  |
| VOLVO         |             |               |      |  |
| LUNTAN        | IINATION    |               |      |  |
|               |             |               |      |  |
| Water         | %           | NEG           | <br> |  |
| Silicon       | ppm         | <b>16</b>     | <br> |  |
| Sodium        | ppm         | ■12           | <br> |  |
| Potassium     | ppm         | <b>-</b> <1   | <br> |  |
| VOLVO         |             |               |      |  |
| WEAR M        | IETALS      |               |      |  |
| Iron          | ppm         | <u>▲</u> 517  | <br> |  |
| Copper        | ppm         | <b>■</b> 5    | <br> |  |
| Lead          | ppm         | <b>■&lt;1</b> | <br> |  |
| Tin           | ppm         | <b>■</b> <1   | <br> |  |
| Aluminum      | ppm         | <b>1</b>      | <br> |  |
| Chromium      | ppm         | ■10           | <br> |  |
| Molybdenum    | ppm         | <b>13</b>     | <br> |  |
| Nickel        | ppm         | <b>2</b>      | <br> |  |
| Titanium      | ppm         | <1            | <br> |  |
| Silver        | ppm         | 0             | <br> |  |
| Manganese     | ppm         | 21            | <br> |  |
| Vanadium      | ppm         | <1            | <br> |  |
|               |             |               |      |  |
| ADDITIV       | 'ES         |               |      |  |
| Calcium       | ppm         | ■3681         | <br> |  |
| Magnesium     | ppm         | <b>1</b> 4    | <br> |  |
| Zinc          | ppm         | <b>1502</b>   | <br> |  |
| Phosphorus    | ppm         | <b>1374</b>   | <br> |  |
| Barium        | ppm         | <b>0</b>      | <br> |  |
| Boron         | ppm         | <b>■</b> 131  | <br> |  |
|               |             | <del>-</del>  |      |  |

## Diagnosis

No corrective action is recommended at this time. Resample at the next service interval to monitor. Gear wear is indicated. All other component wear rates are normal. There is no indication of any contamination in the oil. The condition of the oil is acceptable for the time in service.