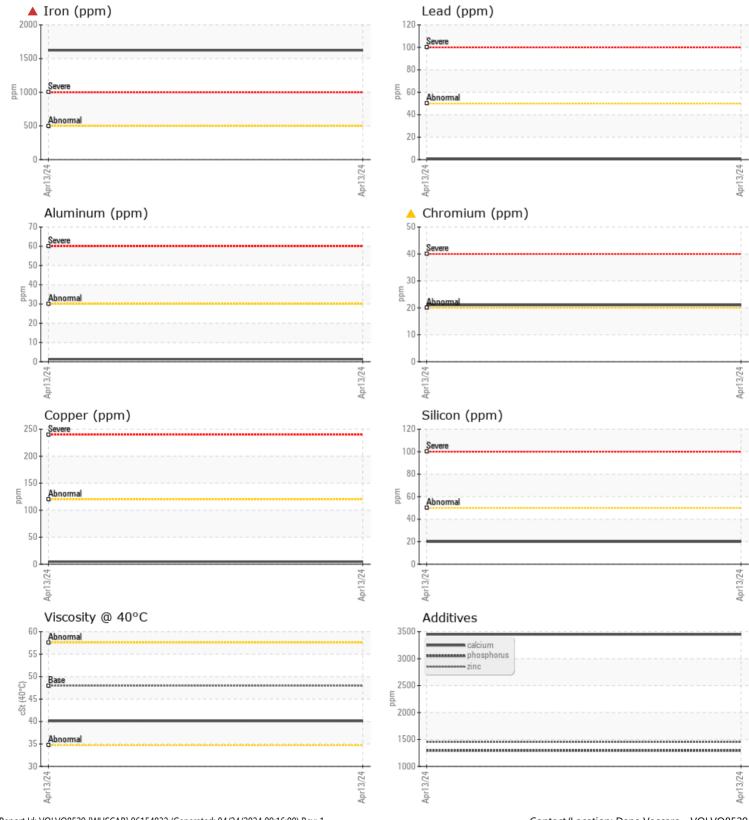

## Sample No: VCP445365 Oil Type: TRANSAXLE OIL SAE 75W80 Job No: 51535

VOLVO

| VOLVO         |              |              |      |  |
|---------------|--------------|--------------|------|--|
| SAMPLI        | E INFORMATIO | N            |      |  |
| Sample Number |              | VCP445365    | <br> |  |
| Sample Date   |              | 13 Apr 2024  | <br> |  |
| Machine Hours |              | 6165         | <br> |  |
| Oil Hours     |              | 0            | <br> |  |
| Oil Changed   |              | N/A          | <br> |  |
| Sample Status |              | SEVERE       | <br> |  |
|               |              |              |      |  |
| OIL CON       | IDITION      |              |      |  |
| Visc @ 40°C   | cSt          | <b>40.1</b>  | <br> |  |
| VOLVO         |              |              |      |  |
| CONTAI        | MINATION     |              |      |  |
| Water         | %            | NEG          | <br> |  |
| Silicon       | ppm          | 20           | <br> |  |
| Sodium        | ppm          | 12           | <br> |  |
| Potassium     | ppm          |              | <br> |  |
|               |              |              |      |  |
| WEAR I        | METALS       |              |      |  |
| Iron          | ppm          | <b>1623</b>  | <br> |  |
| Copper        | ppm          | 5            | <br> |  |
| Lead          | ppm          | <b>  </b> <1 | <br> |  |
| Tin           | ppm          |              | <br> |  |
| Aluminum      | ppm          | <b>1</b>     | <br> |  |
| Chromium      | ppm          | <u> </u>     | <br> |  |
| Molybdenum    | ppm          | 38           | <br> |  |
| Nickel        | ppm          | 🔺 12         | <br> |  |
| Titanium      | ppm          | <1           | <br> |  |
| Silver        | ppm          | 0            | <br> |  |
| Manganese     | ppm          | 24           | <br> |  |
| Vanadium      | ppm          | <1           | <br> |  |
|               |              |              |      |  |

## Diagnosis

We advise that you inspect for the source(s) of wear. We recommend an early resample to monitor this condition.The iron level is severe. Gear wear is indicated. There is no indication of any contamination in the oil. The oil is no longer serviceable as a result of the abnormal and/or severe wear.