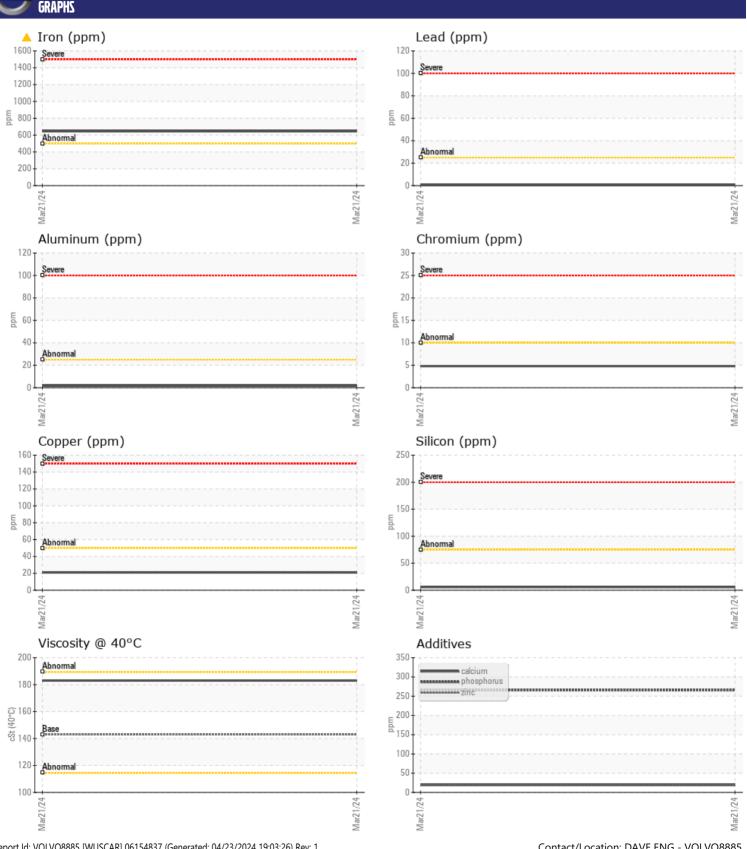

## **CONSTRUCTION EQUIPMENT**

SPM688695 SCORIA SENNEBOGEN 835 835.0.533 - FRONT LEFT FINAL DRIVE

Sample No: VCP427264

Oil Type: GEAR OIL SAE 80W90

Job No: SPM688695 SCORIA

| SAMPLE            | INFORMATION |                |      |  |
|-------------------|-------------|----------------|------|--|
| Sample Number     |             | VCP427264      | <br> |  |
| Sample Date       |             | 21 Mar 2024    | <br> |  |
| Machine Hours     |             | 11673          | <br> |  |
| Oil Hours         |             | 0              | <br> |  |
| Oil Changed       |             | Changed        | <br> |  |
| _                 |             | ABNORMAL       |      |  |
| Sample Status     |             | ADNUKIVIAL     | <br> |  |
| VOLVO             |             |                |      |  |
| OIL CONE          | DITION      |                |      |  |
| Visc @ 40°C       | cSt         | <b>183</b>     | <br> |  |
|                   |             | _              |      |  |
| VOLVO             |             |                |      |  |
| CONTAM            |             |                |      |  |
| Water             | %           | NEG            | <br> |  |
| Silicon           | ppm         | <b>6</b>       | <br> |  |
| Sodium            | ppm         | <b>5</b>       | <br> |  |
| Potassium         | ppm         | <b>4</b>       | <br> |  |
| VOLVO             |             |                |      |  |
| WEAR M            | FTALC       |                |      |  |
| _                 |             |                |      |  |
| Iron              | ppm         | <u>▲</u> 645   | <br> |  |
| Copper            | ppm         | <b>21</b>      | <br> |  |
| Lead              | ppm         | <b>-</b> <1    | <br> |  |
| Tin               | ppm         | <b>■ &lt;1</b> | <br> |  |
| Aluminum          | ppm         | <b>2</b>       | <br> |  |
| Chromium          | ppm         | <b>■</b> 5     | <br> |  |
| Molybdenum        | ppm         | <b>1</b>       | <br> |  |
| Nickel            | ppm         | <b>2</b>       | <br> |  |
| Titanium          | ppm         | <1             | <br> |  |
| Silver            | ppm         | <1             | <br> |  |
| Manganese         | ppm         | <b>11</b>      | <br> |  |
| Vanadium          | ppm         | 0              | <br> |  |
| VOLVO             |             |                | <br> |  |
| ADDITIV           |             |                |      |  |
|                   | <u> </u>    |                |      |  |
| Calcium           |             | <b>1</b> 9     | <br> |  |
|                   | ppm         | □ 19<br>□ 2    | <br> |  |
| Magnesium         | ppm<br>ppm  |                |      |  |
| Magnesium<br>Zinc | ppm<br>ppm  | <b>2</b>       | <br> |  |
| Magnesium         | ppm<br>ppm  | □2<br>□19      | <br> |  |

## Diagnosis

The oil change at the time of sampling has been noted. We advise that you inspect for the source(s) of wear. We recommend an early resample to monitor this condition. High concentration of visible metal present. Gear wear is indicated. There is a high amount of visible silt present in the sample. The oil is no longer serviceable due to the presence of contaminants.