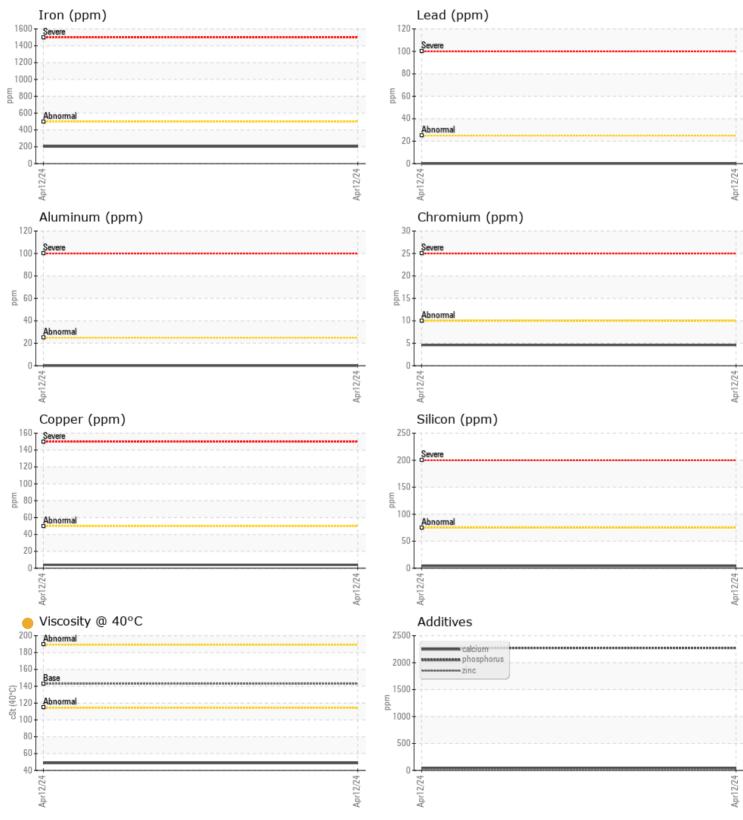

Sample No: VCP437716 **Oil Type:** GEAR OIL SAE 80W90 Job No: SPM687839 US STEEL

SAMPLE INFORMATION

| Sample Number | -        | VCP437716   | <br> |  |
|---------------|----------|-------------|------|--|
| Sample Date   |          | 12 Apr 2024 | <br> |  |
| Machine Hours |          | 8696        | <br> |  |
| Oil Hours     |          | 0           | <br> |  |
| Oil Changed   |          | Not Changd  | <br> |  |
| Sample Status |          | ATTENTION   | <br> |  |
|               |          |             |      |  |
| OIL CON       |          |             | <br> |  |
|               | -        |             | <br> |  |
| Visc @ 40°C   | cSt      | <b>48.7</b> | <br> |  |
| VOLVO         |          |             |      |  |
|               | IINATION |             |      |  |
| Water         | %        | NEG         | <br> |  |
| Silicon       | ppm      | 4           | <br> |  |
| Sodium        | ppm      | 8           | <br> |  |
| Potassium     | ppm      | 2           | <br> |  |
|               |          |             |      |  |
| VOLVO         |          |             | <br> |  |
| WEAR N        | IETALS   |             |      |  |
| Iron          | ppm      | 203         | <br> |  |
| Copper        | ppm      | <b>4</b>    | <br> |  |
| Lead          | ppm      | 0           | <br> |  |
| Tin           | ppm      |             | <br> |  |
| Aluminum      | ppm      | 0           | <br> |  |
| Chromium      | ppm      | 5           | <br> |  |
| Molybdenum    | ppm      | 3           | <br> |  |
| Nickel        | ppm      |             | <br> |  |
| Titanium      | ppm      | 0           | <br> |  |
| Silver        | ppm      | 0           | <br> |  |
| Manganese     | ppm      | 8           | <br> |  |
| Vanadium      | ppm      | 0           | <br> |  |
|               |          |             |      |  |

## Diagnosis

Resample at the next service interval to monitor.All component wear rates are normal. There is no indication of any contamination in the oil. The oil viscosity is lower than normal. Confirm oil type.

## **CONSTRUCTION EQUIPMENT**

GRAPHS

VOLVO

Report Id: VOLVO8885 [WUSCAR] 06154841 (Generated: 04/23/2024 19:04:09) Rev: 1

Contact/Location: DAVE ENG - VOLVO8885