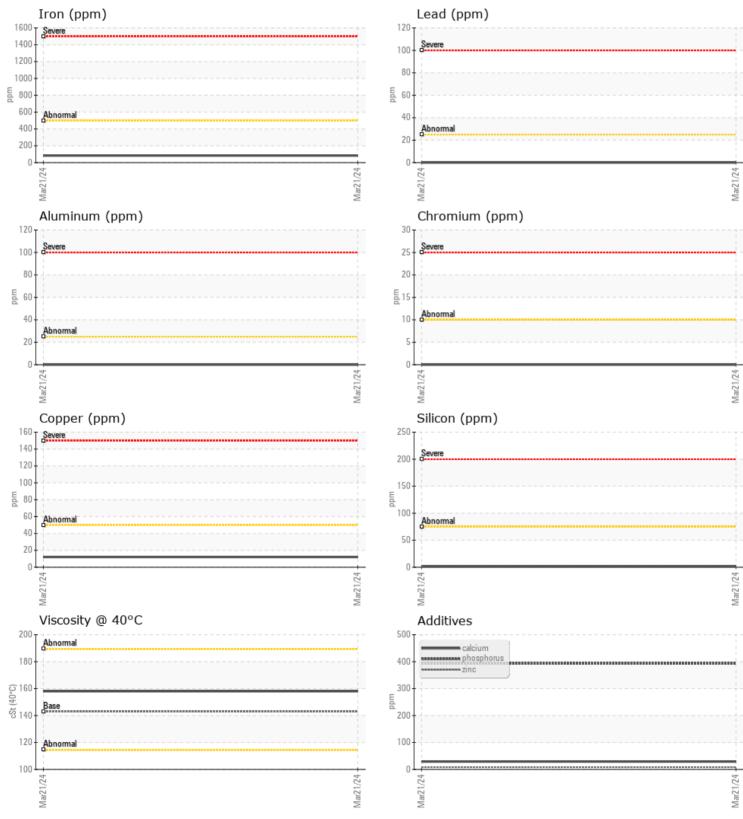

## CONSTRUCTION EQUIPMENT SPM688695 SCORIA SENNEBOGEN 835

SENNEBOGEN 835 835.0.533 - REAR RIGHT FIN

Sample No: VCP427267 **Oil Type:** GEAR OIL SAE 80W90 Job No: SPM688695 SCORIA

VOLVO

| SAMPLE INFORMATION |         |             |   |  |  |
|--------------------|---------|-------------|---|--|--|
| Sample Number      |         | VCP427267   |   |  |  |
| Sample Date        |         | 21 Mar 2024 |   |  |  |
| Machine Hours      |         | 11673       |   |  |  |
| Oil Hours          |         | 0           |   |  |  |
| Oil Changed        |         | Changed     |   |  |  |
| Sample Status      |         | NORMAL      |   |  |  |
| Sample Status      |         | NORMAL      |   |  |  |
|                    |         |             |   |  |  |
|                    |         |             | _ |  |  |
| Visc @ 40°C        | cSt     | <b>158</b>  |   |  |  |
|                    |         |             |   |  |  |
| CONTAMINATION      |         |             |   |  |  |
| Water              | %       | NEG         |   |  |  |
| Silicon            | ppm     | 2           |   |  |  |
| Sodium             | ppm     | 2           |   |  |  |
| Potassium          | ppm     | 0           |   |  |  |
|                    | 14 14 T |             |   |  |  |
| WEAR METALS        |         |             |   |  |  |
| Iron               |         | 83          |   |  |  |
|                    | ppm     | <b>■</b> 85 |   |  |  |
| Copper<br>Lead     | ppm     |             |   |  |  |
|                    | ppm     | 0           |   |  |  |
| Tin<br>Aluminum    | ppm     | <b>□</b> <1 |   |  |  |
|                    | ppm     | 0           |   |  |  |
| Chromium           | ppm     | 0           |   |  |  |
| Molybdenum         | ppm     | 0           |   |  |  |
| Nickel             | ppm     | 0           |   |  |  |
| Titanium           | ppm     | 0           |   |  |  |
| Silver             | ppm     | 0           |   |  |  |
| Manganese          | ppm     | 2           |   |  |  |
| Vanadium           | ppm     | 0           |   |  |  |
| VOLVO              |         |             |   |  |  |
| ADDITIVES          |         |             |   |  |  |