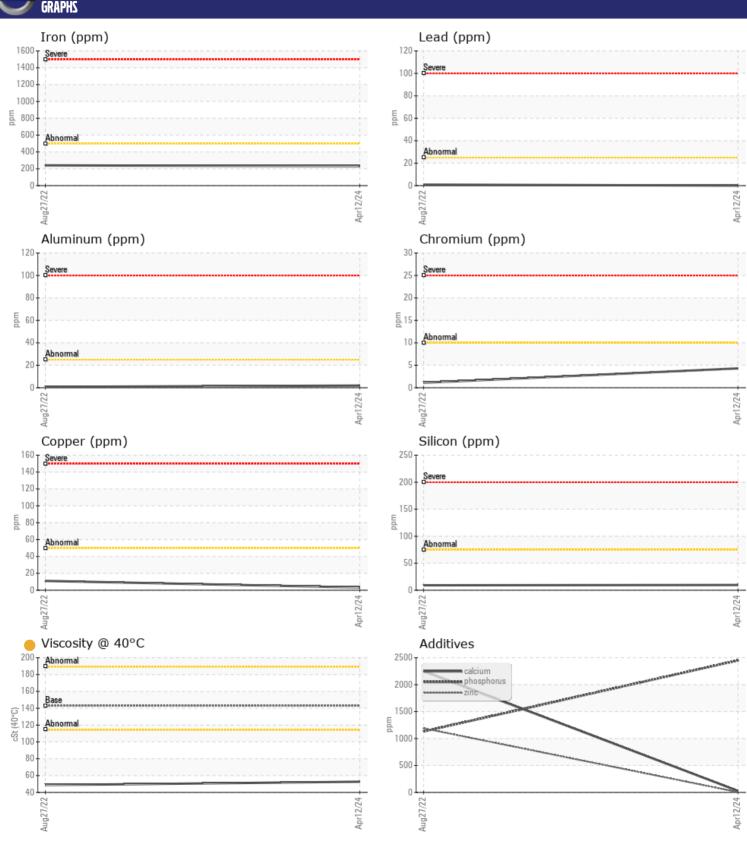

Sample No: VCP436406

Oil Type: GEAR OIL SAE 80W90

Job No: SPM687839 US STEEL

| VOLVO CAMDIE  | INFORMATION        | Ŋ             |             |      |
|---------------|--------------------|---------------|-------------|------|
|               | . IIVI OIVIM I IOI |               |             |      |
| Sample Number |                    | VCP436406     | VCP358104   | <br> |
| Sample Date   |                    | 12 Apr 2024   | 27 Aug 2022 | <br> |
| Machine Hours |                    | 8696          | 6235        | <br> |
| Oil Hours     |                    | 0             | 0           | <br> |
| Oil Changed   |                    | Not Changd    | Changed     | <br> |
| Sample Status |                    | ATTENTION     | NORMAL      | <br> |
| VOLVO         |                    |               |             |      |
| OIL CON       | DITION             |               |             |      |
| Visc @ 40°C   | cSt                | <b>52.7</b>   | <b>48.7</b> | <br> |
|               | CSL                | 52.1          | <u>40.7</u> | <br> |
| VOLVO         |                    |               |             |      |
| CONTAN        | MINATION           |               |             |      |
| Water         | %                  | NEG           | NEG         | <br> |
| Silicon       | ppm                | <b>10</b>     | 9           | <br> |
| Sodium        | ppm                | <b>7</b>      | <b>1</b> 0  | <br> |
| Potassium     | ppm                | <b>3</b>      | 1           | <br> |
|               | ррпп               |               |             |      |
| VOLVO         |                    |               |             |      |
| WEAR N        | METALS             |               |             |      |
| ron           | ppm                | <b>■</b> 231  | <b>241</b>  | <br> |
| Copper        | ppm                | <b>■</b> 3    | <b>1</b> 1  | <br> |
| Lead          | ppm                | <b>0</b>      | < 1         | <br> |
| Tin           | ppm                | <b>■&lt;1</b> | <b>1</b>    | <br> |
| Aluminum      | ppm                | <b>2</b>      | <b>-</b> <1 | <br> |
| Chromium      | ppm                | <b>4</b>      | <b>1</b>    | <br> |
| Molybdenum    | ppm                | <b>2</b>      | <b>2</b>    | <br> |
| Nickel        | ppm                | <b>2</b>      | 0           | <br> |
| Titanium      | ppm                | <1            | 0           | <br> |
| Silver        | ppm                | 0             | 0           | <br> |
| Manganese     | ppm                | <b>■8</b>     | <b>4</b>    | <br> |
| Vanadium      | ppm                | 0             | 0           | <br> |
|               | la la con          | -             |             |      |
| VOLVO         | IFC                |               |             |      |
| ADDITIV       | IFZ.               |               |             |      |
| Calcium       | ppm                | <b>■28</b>    | □2248       | <br> |
| Magnesium     | ppm                | <b>■</b> 3    | <b>5</b>    | <br> |
| Zinc          | ppm                | <b>5</b>      | □1190       | <br> |
| Phosphorus    | ppm                | <b>2450</b>   | <b>1131</b> | <br> |
| Barium        | ppm                | <b>0</b>      | <b>0</b>    | <br> |
| Boron         | ppm                | <b>266</b>    | 77          | <br> |
|               |                    |               |             |      |

## Diagnosis

Resample at the next service interval to monitor. All component wear rates are normal. There is no indication of any contamination in the oil. The oil viscosity is lower than normal. Confirm oil type.