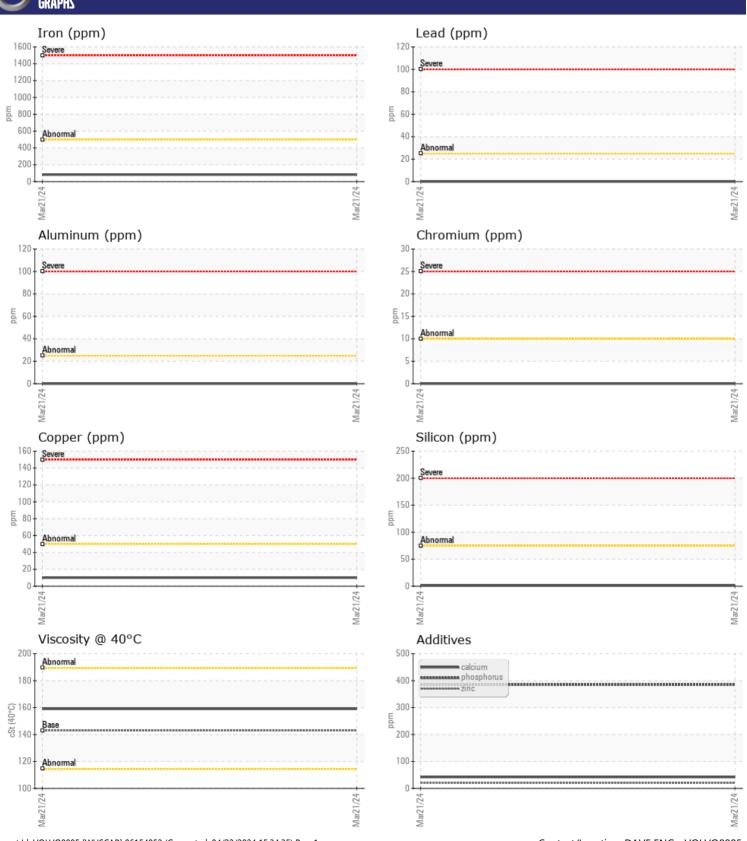

## CONSTRUCTION EQUIPMENT SPM688695 SCORIA SENNEBOGEN 835

SENNEBOGEN 835 835.0.533 - REAR LEFT FINA

Sample No: VCP427265

Oil Type: **GEAR OIL SAE 80W90** Job No: SPM688695 SCORIA

| VOLVO         |             |               |      |  |
|---------------|-------------|---------------|------|--|
| SAMPLE        | INFORMATION |               |      |  |
| Sample Number |             | VCP427265     | <br> |  |
| Sample Date   |             | 21 Mar 2024   | <br> |  |
| Machine Hours |             | 11673         | <br> |  |
| Oil Hours     |             | 0             | <br> |  |
| Oil Changed   |             | Changed       | <br> |  |
| Sample Status |             | NORMAL        | <br> |  |
|               |             |               |      |  |
| OIL CON       | DITION      |               |      |  |
| Visc @ 40°C   | cSt         | <b>159</b>    | <br> |  |
|               |             |               |      |  |
| COLVO         | MINATION    |               |      |  |
| _             |             |               |      |  |
| Water         | %           | NEG           | <br> |  |
| Silicon       | ppm         | <b>2</b>      | <br> |  |
| Sodium        | ppm         | 2             | <br> |  |
| Potassium     | ppm         | <b>■</b> <1   | <br> |  |
| VOLVO         |             |               |      |  |
| WEAR M        | METALS      |               |      |  |
| Iron          | ppm         | ■82           | <br> |  |
| Copper        | ppm         | <b>10</b>     | <br> |  |
| Lead          | ppm         | <b>0</b>      | <br> |  |
| Tin           | ppm         | <b>■&lt;1</b> | <br> |  |
| Aluminum      | ppm         | ■0            | <br> |  |
| Chromium      | ppm         | ■0            | <br> |  |
| Molybdenum    | ppm         | ■0            | <br> |  |
| Nickel        | ppm         | ■0            | <br> |  |
| Titanium      | ppm         | 0             | <br> |  |
| Silver        | ppm         | 0             | <br> |  |
| Manganese     | ppm         | <b>2</b>      | <br> |  |
| Vanadium      | ppm         | 0             | <br> |  |
| VOLVO         |             |               | <br> |  |
| ADDITIV       | /ES         |               |      |  |
| Calcium       | ppm         | <b>42</b>     | <br> |  |
| Magnesium     | ppm         | 2             | <br> |  |
| -             |             |               |      |  |

## Diagnosis

Resample at the next service interval to monitor.All component wear rates are normal. There is no indication of any contamination in the oil. The condition of the oil is acceptable for the time in service.