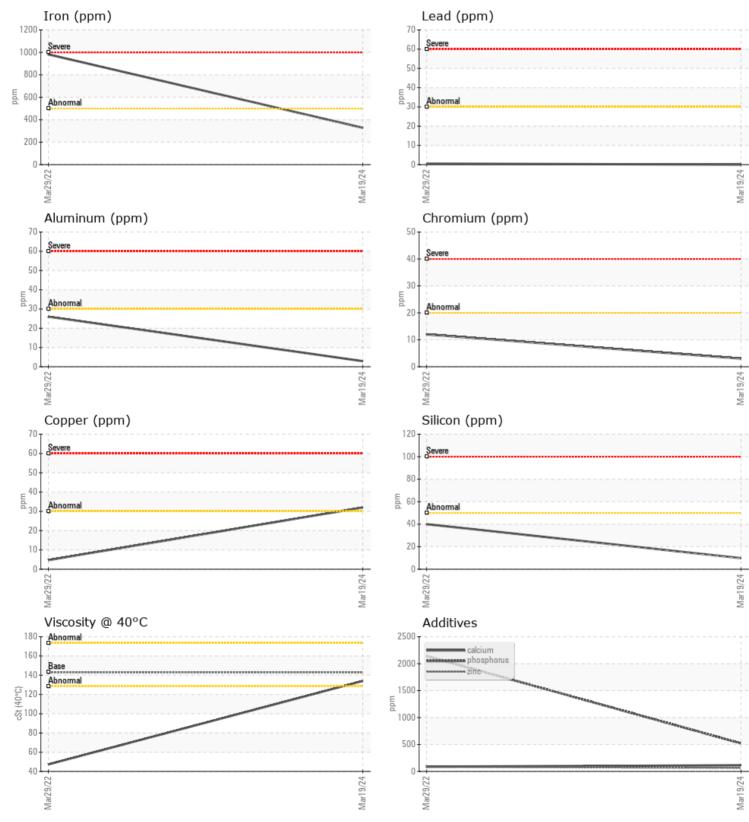

## CONSTRUCTION EQUIPMENT SPM688079 US STEEL VOLVO A25G 752203 - DROP BOX

Sample No: VCP06154858 **Oil Type:** GEAR OIL SAE 80W90 Job No: SPM688079 US STEEL

VOLVO

| SAMPLE I      | NFORMATION |             |             |      |
|---------------|------------|-------------|-------------|------|
| Sample Number |            | VCP06154858 | VCP355910   | <br> |
| Sample Date   |            | 19 Mar 2024 | 29 Mar 2022 | <br> |
| Machine Hours |            | 9546        | 3706        | <br> |
| Oil Hours     |            | 0           | 0           | <br> |
| Oil Changed   |            | Changed     | Changed     | <br> |
| Sample Status |            | NORMAL      | ABNORMAL    | <br> |
|               |            |             |             |      |
| OIL CONDI     | TION       |             |             |      |
| Visc @ 40°C   | cSt        | ∎134        | <b>47.3</b> | <br> |
| CONTAMI       | NATION     |             |             |      |
| Water         | %          | NEG         | NEG         | <br> |
| Silicon       | ppm        | <b>10</b>   | 40          | <br> |
| Sodium        | ppm        | 3           | 11          | <br> |
| Potassium     | ppm        | <b>1</b>    | 3           | <br> |
|               |            |             |             |      |
| WEAR ME       | TALS       |             |             |      |

| Iron       | ppm | 328      | <mark>▲</mark> 982 | <br> |
|------------|-----|----------|--------------------|------|
| Copper     | ppm | 32       | 5                  | <br> |
| Lead       | ppm | 0        | <b></b> < 1        | <br> |
| Tin        | ppm | 2        | <1                 | <br> |
| Aluminum   | ppm | 3        | 26                 | <br> |
| Chromium   | ppm | 3        | 12                 | <br> |
| Molybdenum | ppm | 3        | 13                 | <br> |
| Nickel     | ppm | □<1      | 6                  | <br> |
| Titanium   | ppm | <1       | <1                 | <br> |
| Silver     | ppm | 0        | <1                 | <br> |
| Manganese  | ppm | <b>4</b> | 16                 | <br> |
| Vanadium   | ppm | 0        | 0                  | <br> |

| ppm | 114                      | 88                                      |                                                         |                                                            |  |  |  |  |
|-----|--------------------------|-----------------------------------------|---------------------------------------------------------|------------------------------------------------------------|--|--|--|--|
| ppm | 7                        | 3                                       |                                                         |                                                            |  |  |  |  |
| ppm | 64                       | 81                                      |                                                         |                                                            |  |  |  |  |
| ppm | 520                      | 2140                                    |                                                         |                                                            |  |  |  |  |
| ppm | 0                        | 0                                       |                                                         |                                                            |  |  |  |  |
| ppm | 7                        | 85                                      |                                                         |                                                            |  |  |  |  |
|     | ppm<br>ppm<br>ppm<br>ppm | ppm  7    ppm  64    ppm  520    ppm  0 | ppm  7  3    ppm  64  81    ppm  520  2140    ppm  0  0 | ppm  7  3     ppm  64  81     ppm  520  2140     ppm  0  0 |  |  |  |  |

## Diagnosis

Resample at the next service interval to monitor.All component wear rates are normal. There is no indication of any contamination in the oil. The condition of the oil is acceptable for the time in service.