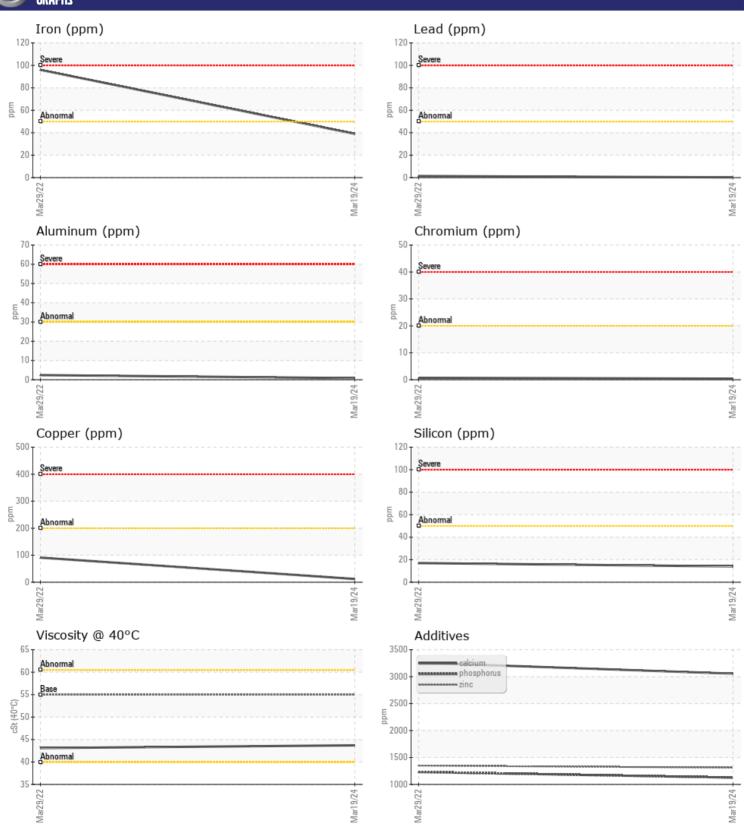

## **CONSTRUCTION EQUIPMENT**

SPM688079 US STEEL VOLVO A25G 752203 - BRAKE COOLING SYST

Sample No: VCP427237
Oil Type: VOLVO WB 102

**Job No:** SPM688079 US STEEL

| VOLVO         |                    |               |             |      |
|---------------|--------------------|---------------|-------------|------|
| SAMPLE        | <b>INFORMATION</b> |               |             |      |
| Sample Number |                    | VCP427237     | VCP360033   | <br> |
| Sample Date   |                    | 19 Mar 2024   | 29 Mar 2022 | <br> |
| Machine Hours |                    | 5160          | 3706        | <br> |
| Oil Hours     |                    | 0             | 0           | <br> |
| Oil Changed   |                    | Not Changd    | Changed     | <br> |
| Sample Status |                    | NORMAL        | ABNORMAL    | <br> |
|               |                    |               |             |      |
| OIL CON       | DITION             |               |             |      |
| Visc @ 40°C   | cSt                | <b>43.7</b>   | <b>43.1</b> | <br> |
| VOLVO         |                    |               |             |      |
| CONTAI        | MINATION           |               |             |      |
| Water         | %                  | NEG           | NEG         | <br> |
| Silicon       | ppm                | <b>14</b>     | <b>1</b> 7  | <br> |
| Sodium        | ppm                | <b>■</b> 3    | <b>5</b>    | <br> |
| Potassium     | ppm                | <b>0</b>      | <b>0</b>    | <br> |
|               |                    |               |             |      |
| WEAR          | METALS             |               |             |      |
| Iron          | ppm                | ■39           | <u></u> 96  | <br> |
| Copper        | ppm                | <b>12</b>     | <b>9</b> 1  | <br> |
| Lead          | ppm                | <b>□</b> <1   | <b>1</b>    | <br> |
| Tin           | ppm                | <b>-&lt;1</b> | <b>-</b> <1 | <br> |
| Aluminum      | ppm                | <b>-&lt;1</b> | <b>2</b>    | <br> |
| Chromium      | ppm                | <b>■</b> <1   | <b>-</b> <1 | <br> |
| Molybdenum    | ppm                | <b>-&lt;1</b> | < 1         | <br> |
| Nickel        | ppm                | <b>■</b> 0    | _2          | <br> |
| Titanium      | ppm                | 0             | <1          | <br> |
| Silver        | ppm                | 0             | <1          | <br> |
| Manganese     | ppm                | <b>1</b>      | <b>1</b>    | <br> |
| Vanadium      | ppm                | 0             | <1          | <br> |
|               |                    |               |             |      |
| ADDITIV       | VES                |               |             |      |
| Calcium       | ppm                | ■3055         | ■3259       | <br> |
| Magnesium     | ppm                | <u> </u>      | <b>2</b> 8  | <br> |
| Zinc          | ppm                | <b>1310</b>   | <b>1349</b> | <br> |
| Phosphorus    | ppm                | <b>1126</b>   | <b>1230</b> | <br> |
| Barium        | ppm                | <b>0</b>      | 0           | <br> |
| _             | - ' '              |               |             |      |

### Diagnosis

Resample at the next service interval to monitor. All component wear rates are normal. There is no indication of any contamination in the fluid. The condition of the fluid is acceptable for the time in service.