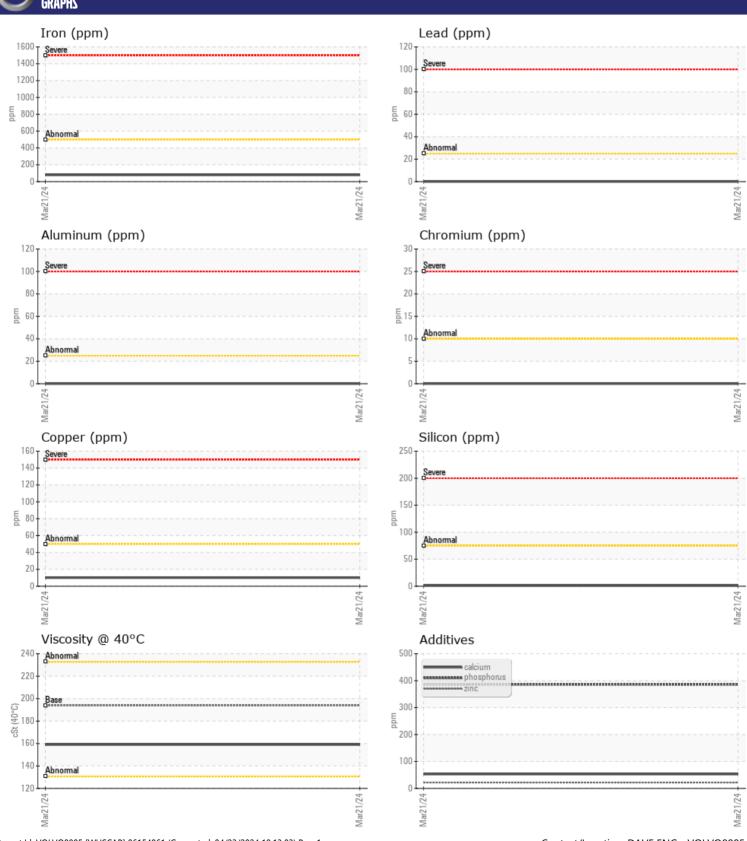

CONSTRUCTION EQUIPMENT
SPM688695 SCORIA SENNEBOGEN 835 835.0.533 - REAR AXLE

Sample No: VCP427262

Potassium

Oil Type: **TDTO FLUID SAE 50** Job No: SPM688695 SCORIA

ppm

| SAMPLE IN     | NFORMATION |             |  |  |  |  |  |
|---------------|------------|-------------|--|--|--|--|--|
| Sample Number |            | VCP427262   |  |  |  |  |  |
| Sample Date   |            | 21 Mar 2024 |  |  |  |  |  |
| Machine Hours |            | 11673       |  |  |  |  |  |
| Oil Hours     |            | 0           |  |  |  |  |  |
| Oil Changed   |            | Changed     |  |  |  |  |  |
| Sample Status |            | NORMAL      |  |  |  |  |  |
|               |            |             |  |  |  |  |  |
| OIL CONDITION |            |             |  |  |  |  |  |
| Visc @ 40°C   | cSt        | <b>159</b>  |  |  |  |  |  |
|               |            |             |  |  |  |  |  |
| CONTAMINATION |            |             |  |  |  |  |  |
| Water         | %          | NEG         |  |  |  |  |  |
| Silicon       | ppm        | <b>2</b>    |  |  |  |  |  |
| Sodium        | ppm        | <b>2</b>    |  |  |  |  |  |

| WEAD       | METALS     |               |      |  |
|------------|------------|---------------|------|--|
| WEAR       | AIC I VITA |               |      |  |
| Iron       | ppm        | <b>79</b>     | <br> |  |
| Copper     | ppm        | <b>10</b>     | <br> |  |
| Lead       | ppm        | <b>0</b>      | <br> |  |
| Tin        | ppm        | <b>■&lt;1</b> | <br> |  |
| Aluminum   | ppm        | <b>0</b>      | <br> |  |
| Chromium   | ppm        | ■0            | <br> |  |
| Molybdenum | ppm        | <b>0</b>      | <br> |  |
| Nickel     | ppm        | <b>■</b> 0    | <br> |  |
| Titanium   | ppm        | 0             | <br> |  |
| Silver     | ppm        | 0             | <br> |  |
| Manganese  | ppm        | <b>2</b>      | <br> |  |
| Vanadium   | ppm        | 0             | <br> |  |
|            |            |               |      |  |

| ADDITIVES  |     |           |  |  |  |  |  |
|------------|-----|-----------|--|--|--|--|--|
| Calcium    | ppm | <b>53</b> |  |  |  |  |  |
| Magnesium  | ppm | <b>2</b>  |  |  |  |  |  |
| Zinc       | ppm | <b>22</b> |  |  |  |  |  |
| Phosphorus | ppm | ■386      |  |  |  |  |  |
| Barium     | ppm | <b>0</b>  |  |  |  |  |  |
| Boron      | ppm | <b>2</b>  |  |  |  |  |  |