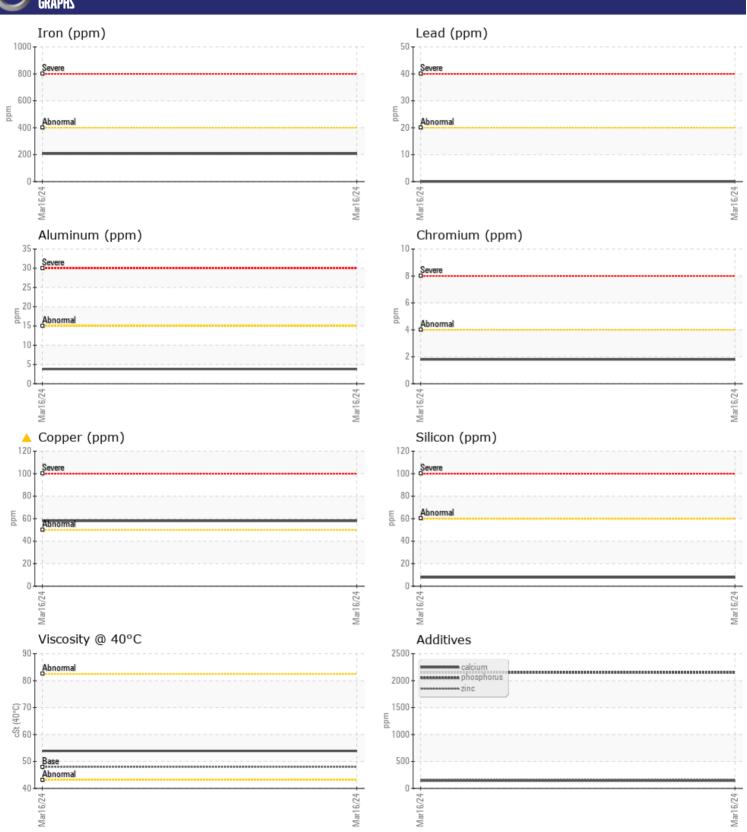

# CONSTRUCTION EQUIPMENT SPM688077 VOLVO A60H 340136 - DROP BOX

Sample No: VCP436172

Oil Type: GEAR OIL SAE 75W80

**Job No:** SPM688077

| VOLVO SAMPIF  | INFORMATION |               |      |  |
|---------------|-------------|---------------|------|--|
| Sample Number |             | VCP436172     | <br> |  |
|               |             |               |      |  |
| Sample Date   |             | 16 Mar 2024   | <br> |  |
| Machine Hours |             | 14660         |      |  |
| Oil Hours     |             | 0             | <br> |  |
| Oil Changed   |             | Changed       | <br> |  |
| Sample Status |             | ABNORMAL      | <br> |  |
| VOLVO         |             |               |      |  |
| OIL CON       | DITION      |               |      |  |
| Visc @ 40°C   | cSt         | <b>53.9</b>   | <br> |  |
| Visc & 10 C   | 231         |               |      |  |
| VOLVO         |             |               |      |  |
| CONTAN        | MINATION    |               |      |  |
| Water         | %           | NEG           | <br> |  |
| Silicon       | ppm         | ■8            | <br> |  |
| Sodium        | ppm         | <b>5</b>      | <br> |  |
| Potassium     | ppm         | <b>■&lt;1</b> | <br> |  |
|               |             |               |      |  |
| WEAR N        | AETAL C     |               |      |  |
| _             | JE I WEZ    |               |      |  |
| Iron          | ppm         | ■207          | <br> |  |
| Copper        | ppm         | <u>▲</u> 58   | <br> |  |
| Lead          | ppm         | ■0            | <br> |  |
| Tin           | ppm         | <b>■</b> 0    | <br> |  |
| Aluminum      | ppm         | ■4            | <br> |  |
| Chromium      | ppm         | ■2            | <br> |  |
| Molybdenum    | ppm         | <b></b>       | <br> |  |
| Nickel        | ppm         | <b>■&lt;1</b> | <br> |  |
| Titanium      | ppm         | 0             | <br> |  |
| Silver        | ppm         | 0             | <br> |  |
| Manganese     | ppm         | ■4            | <br> |  |
| Vanadium      | ppm         | 0             | <br> |  |
|               |             |               | <br> |  |
| ADDITIV       | /FS         |               |      |  |
| _             |             | <b>144</b>    | <br> |  |
| Calcium       | ppm         | <b>144</b>    |      |  |
| Magnesium     | ppm         | <b>■</b> <1   |      |  |
| Zinc          | ppm         | <b>■</b> 162  | <br> |  |
| Phosphorus    | ppm         | <b>2150</b>   | <br> |  |
| Barium        | ppm         | <b>0</b>      | <br> |  |
| Boron         | ppm         | <b>■</b> 51   | <br> |  |

### Diagnosis

The oil change at the time of sampling has been noted. No corrective action is recommended at this time. Resample at the next service interval to monitor. The copper level is abnormal. All other component wear rates are normal. There is no indication of any contamination in the oil. The condition of the oil is acceptable for the time in service.