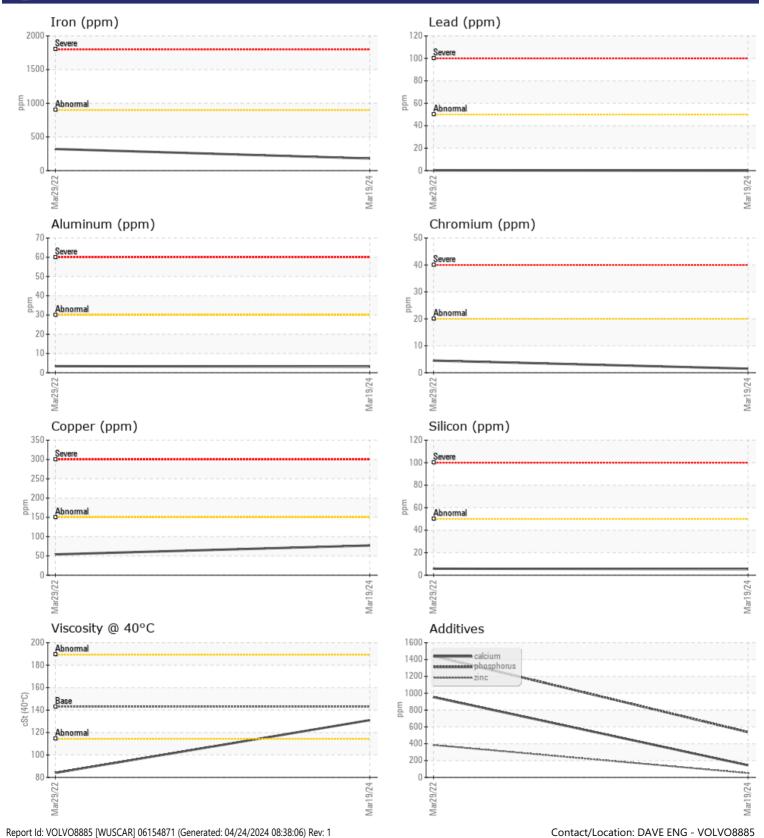

## Sample Number VCP427320 VCP360036 Sample Date 19 Mar 2024 29 Mar 2022 Machine Hours 9546 3706 Oil Hours 0 0 Changed Oil Changed Changed ABNORMAL NORMAL Sample Status **OIL CONDITION** Visc @ 40°C cSt 131 84.0 CONTAMINATION Water % NEG NEG Silicon 6 5 ppm Sodium 1 🔲 <1 ppm Potassium ppm ■ <1 <1 WEAR METALS Iron ppm 180 321 Copper ppm 77 54 Lead ppm 0 < 1 Tin ppm 3 2 Aluminum 3 3 ppm Chromium 2 4 ppm Molybdenum 5 ppm 1 Nickel 0 2 ppm Titanium 0 0 ppm Silver 0 <1 ppm Manganese ppm 4 12

## Diagnosis

The oil change at the time of sampling has been noted. We recommend an early resample to monitor this condition.High concentration of visible metal present. All component wear rates are normal. There is a high amount of visible silt present in the sample. The condition of the oil is acceptable for the time in service.

| Vanadium |
|----------|
|          |

ppm

0

VOLVO **ADDITIVES** Calcium ppm 144 953 Magnesium 0 10 ppm 384 Zinc ppm 51 Phosphorus 538 1442 ppm Barium 0 🔲 2 ppm 7 188 Boron ppm

0

 Depot:
 VOLVO8885

 Unique No:
 10990294