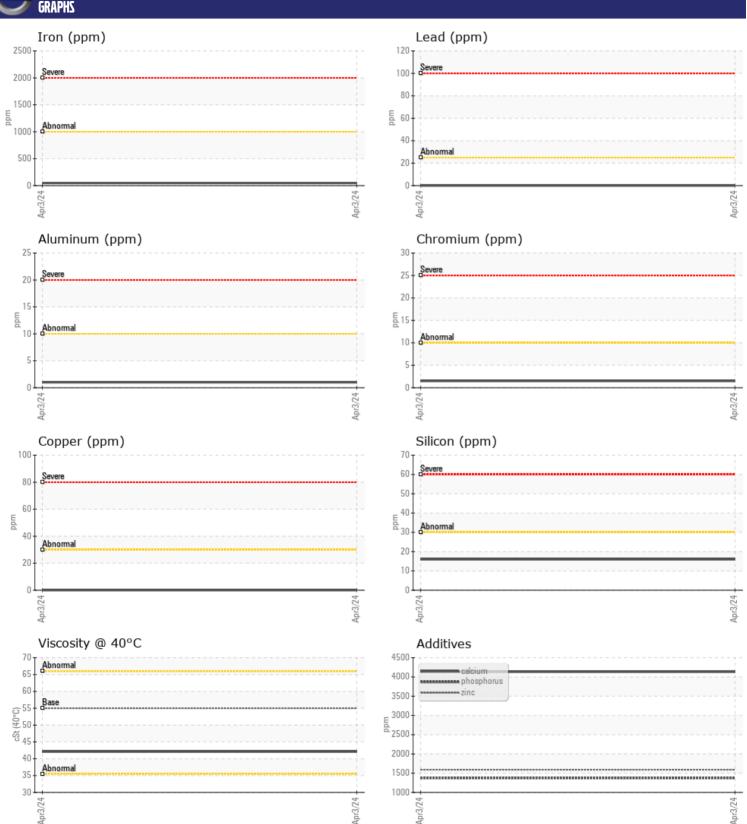

Sample No: VCP425743

Oil Type: VOLVO SUPER WET BRAKE TRANSAXLE OIL WB102

**Job No:** SPM700166 RENTALS

| CAMDIE         | INFORMATION   |             |      |  |
|----------------|---------------|-------------|------|--|
|                | . INFURMATION |             |      |  |
| Sample Number  |               | VCP425743   | <br> |  |
| Sample Date    |               | 03 Apr 2024 | <br> |  |
| Machine Hours  |               | 2822        | <br> |  |
| Oil Hours      |               | 0           | <br> |  |
| Oil Changed    |               | Not Changd  | <br> |  |
| Sample Status  |               | NORMAL      | <br> |  |
| VOLVO          |               |             |      |  |
| OIL CON        | NITION        |             |      |  |
|                |               | - 40.4      | <br> |  |
| Visc @ 40°C    | cSt           | <b>42.1</b> | <br> |  |
| VOLVO          |               |             |      |  |
| CONTAM         | MINATION      |             |      |  |
| Water          | %             | NEG         | <br> |  |
| Silicon        | ppm           | <b>■16</b>  | <br> |  |
| Sodium         | ppm           | <b>■12</b>  | <br> |  |
| Potassium      |               | <b>0</b>    | <br> |  |
|                | ppm           | <b>U</b>    | <br> |  |
| VOLVO          |               |             |      |  |
| WEAR M         | METALS        |             |      |  |
| lron           | ppm           | <b>47</b>   | <br> |  |
| Copper         | ppm           | <b>■</b> 0  | <br> |  |
| Lead           | ppm           | <b>■</b> 0  | <br> |  |
| Tin            | ppm           | <b>■</b> 0  | <br> |  |
| Aluminum       | ppm           | <b>1</b>    | <br> |  |
| Chromium       | ppm           | <u> </u>    | <br> |  |
| Molybdenum     | ppm           | <b>4</b>    | <br> |  |
| Nickel         | ppm           | O           | <br> |  |
| Titanium       | ppm           | 0           | <br> |  |
| Silver         | ppm           | 0           | <br> |  |
| Manganese      | ppm           | <b>6</b>    | <br> |  |
| Vanadium       | ppm           | 0           | <br> |  |
|                | PPIII         |             |      |  |
| VOLVO          | IFC           |             |      |  |
| <b>ADDITIV</b> | EZ            |             |      |  |
| Calcium        | ppm           | <b>4133</b> | <br> |  |
| Magnesium      | ppm           | <b>6</b>    | <br> |  |
| Zinc           | ppm           | <b>1590</b> | <br> |  |
| Phosphorus     | ppm           | <b>1375</b> | <br> |  |
| Barium         | ppm           | <b>0</b>    | <br> |  |
| Boron          | ppm           | <b>143</b>  | <br> |  |
|                |               |             |      |  |

## Diagnosis

Resample at the next service interval to monitor. All component wear rates are normal. There is no indication of any contamination in the oil. The condition of the oil is acceptable for the time in service.