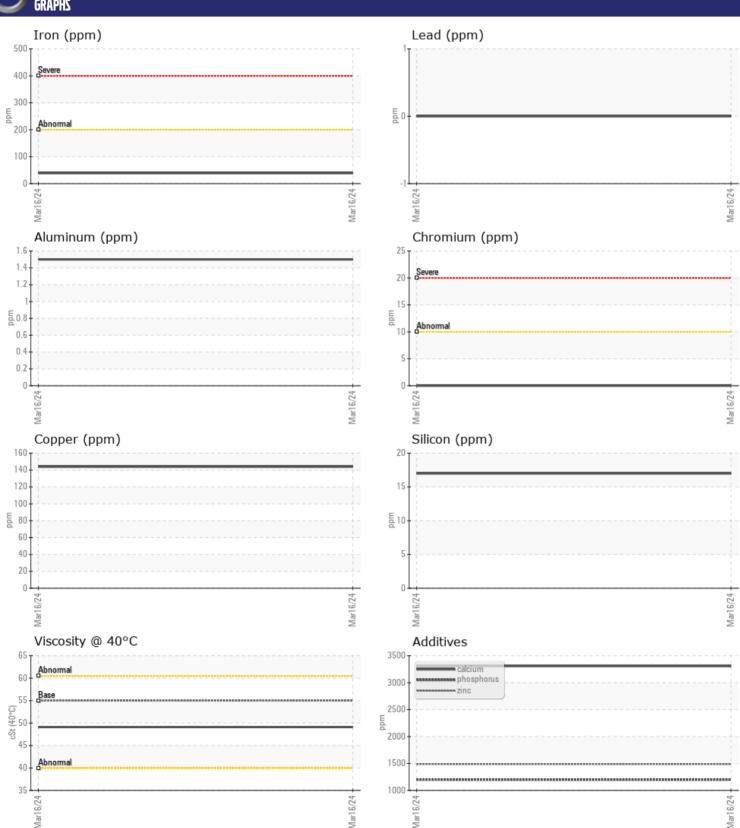

Sample No: VCP436174

Oil Type: VOLVO SUPER WET BRAKE TRANSAXLE OIL WB102

**Job No:** SPM688077

| VOLVO         |             |               |  |  |  |
|---------------|-------------|---------------|--|--|--|
| SAMPLE        | INFORMATION |               |  |  |  |
| Sample Number | -           | VCP436174     |  |  |  |
| Sample Date   |             | 16 Mar 2024   |  |  |  |
| Machine Hours |             | 14660         |  |  |  |
| Oil Hours     |             | 0             |  |  |  |
| Oil Changed   |             | Changed       |  |  |  |
| Sample Status |             | NORMAL        |  |  |  |
|               |             |               |  |  |  |
| OIL CONDITION |             |               |  |  |  |
| Visc @ 40°C   | cSt         | <b>49.1</b>   |  |  |  |
|               |             |               |  |  |  |
| CONTAMINATION |             |               |  |  |  |
|               |             | ·             |  |  |  |
| Water         | %           | NEG           |  |  |  |
| Silicon       | ppm         | 17            |  |  |  |
| Sodium        | ppm         | <b>2</b>      |  |  |  |
| Potassium     | ppm         | ■0            |  |  |  |
| VOLVO         |             |               |  |  |  |
| WEAR M        | ETALS       |               |  |  |  |
| Iron          | ppm         | ■39           |  |  |  |
| Copper        | ppm         | <b>144</b>    |  |  |  |
| Lead          | ppm         | 0             |  |  |  |
| Tin           | ppm         | 0             |  |  |  |
| Aluminum      | ppm         | 2             |  |  |  |
| Chromium      | ppm         | ■0            |  |  |  |
| Molybdenum    | ppm         | <b>7</b>      |  |  |  |
| Nickel        | ppm         | <b>■&lt;1</b> |  |  |  |
| Titanium      | ppm         | 0             |  |  |  |
| Silver        | ppm         | 0             |  |  |  |
| Manganese     | ppm         | <b>2</b>      |  |  |  |
| Vanadium      | ppm         | 0             |  |  |  |
|               |             |               |  |  |  |
| ADDITIVES     |             |               |  |  |  |
| Calcium       | ppm         | ■3308         |  |  |  |
| Magnesium     | ppm         | 119           |  |  |  |
| Zinc          | ppm         | <b>1488</b>   |  |  |  |
| Phosphorus    | ppm         | <b>1199</b>   |  |  |  |
| Barium        | ppm         | <b>0</b>      |  |  |  |
| Boron         | ppm         | ■81           |  |  |  |
|               |             |               |  |  |  |

## Diagnosis

Resample at the next service interval to monitor. All component wear rates are normal. There is no indication of any contamination in the fluid. The condition of the fluid is acceptable for the time in service.