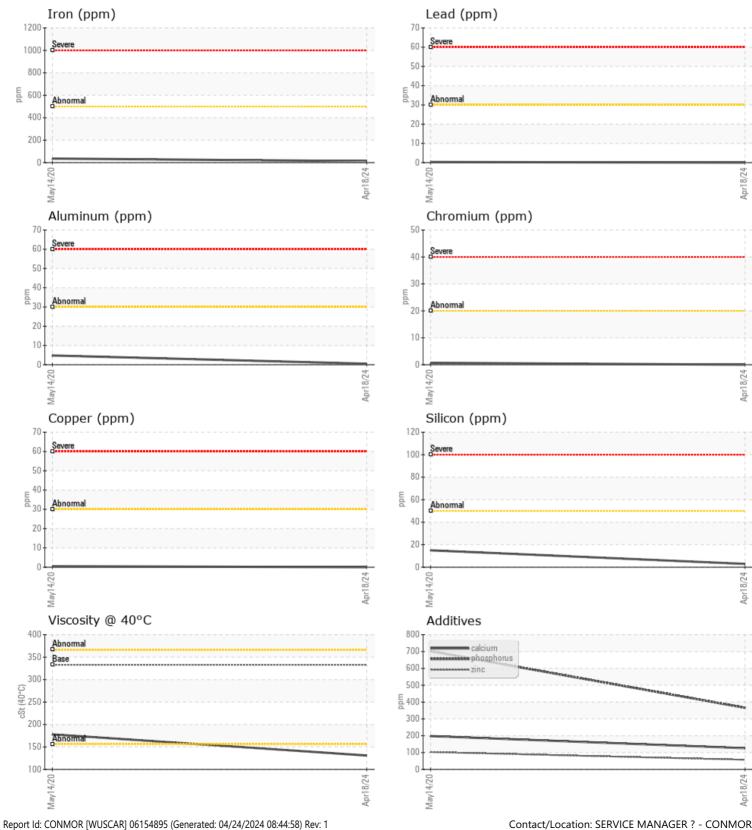

# **CONSTRUCTION EQUIPMENT**

GRAPHS

VOLVO

Page 2 of 2

### Diagnosis

Resample at the next service interval to monitor.All component wear rates are normal. There is no indication of any contamination in the oil. The condition of the oil is acceptable for the time in service.