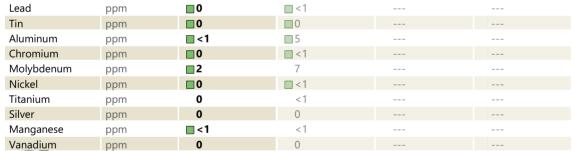

#### SAMPLE INFORMATION VCP446406 Sample Number VCP274755 Sample Date 18 Apr 2024 14 May 2020 Machine Hours 16554 0 Oil Hours 0 0 Oil Changed Not Changd N/A NORMAL NORMAL Sample Status **OIL CONDITION** Visc @ 40°C cSt 131 178 CONTAMINATION Water % NEG NEG 15 Silicon ppm 3 Sodium <1 3 ppm Potassium ppm ■ <1 7 WEAR METALS Iron ppm 13 36 Copper ppm 0 < 1

| ADDITIVES  |     |            |     |  |  |  |
|------------|-----|------------|-----|--|--|--|
| Calcium    | ppm | <b>126</b> | 198 |  |  |  |
| Magnesium  | ppm | 0          | 51  |  |  |  |
| Zinc       | ppm | 57         | 103 |  |  |  |
| Phosphorus | ppm | 366        | 702 |  |  |  |
| Barium     | ppm | 0          | 0   |  |  |  |
| Boron      | ppm | <b>10</b>  | 96  |  |  |  |