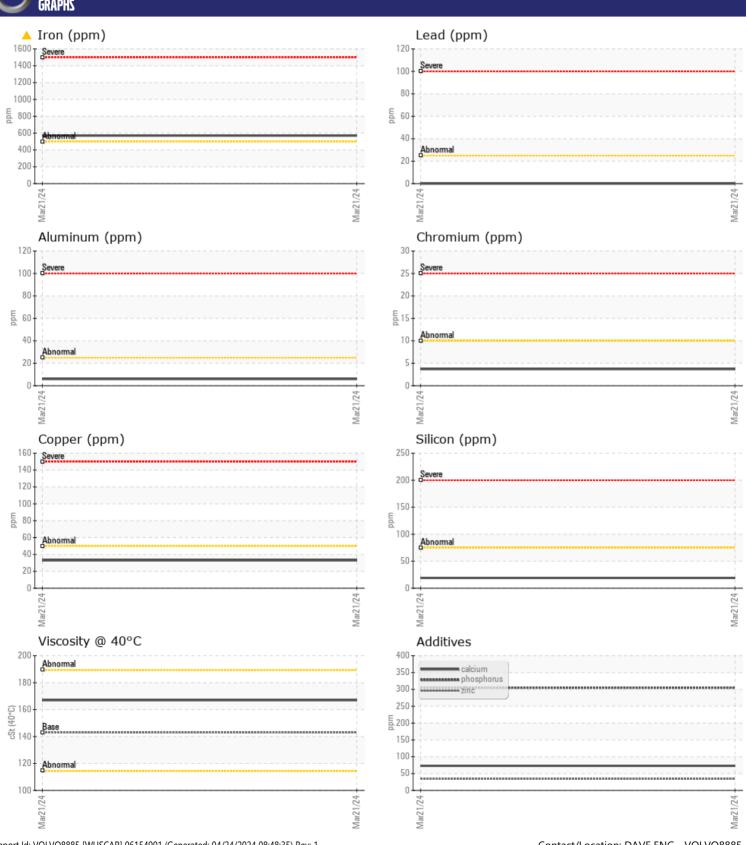

CONSTRUCTION EQUIPMENT

SPM688695 SCORIA SENNEBOGEN 835 835.0.533 - FRONT RIGHT F

Sample No: VCP427260

Oil Type: **GEAR OIL SAE 80W90** Job No: SPM688695 SCORIA

| SAMPLE        | INFORMATION |             |   |      |
|---------------|-------------|-------------|---|------|
| Sample Number | <u>.</u>    | VCP427260   |   | <br> |
| Sample Date   |             | 21 Mar 2024 |   | <br> |
| Machine Hours |             | 11673       |   | <br> |
| Oil Hours     |             | 0           |   | <br> |
| Oil Changed   |             | Changed     |   | <br> |
| Sample Status |             | ABNORMAL    |   | <br> |
| Sample Status |             | ADITORNAL   |   |      |
| VOLVO         |             |             |   |      |
| OIL COND      | DITION      |             |   |      |
| Visc @ 40°C   | cSt         | <b>167</b>  |   | <br> |
|               |             |             |   |      |
| CONTAM        | INATION     |             |   |      |
| _             |             |             | _ |      |
| Water         | %           | NEG         |   | <br> |
| Silicon       | ppm         | <b>19</b>   |   | <br> |
| Sodium        | ppm         | ■4          |   | <br> |
| Potassium     | ppm         | <b>■</b> 5  |   | <br> |
| VOLVO         |             |             |   |      |
| WEAR M        | ETALS       |             |   |      |
| Iron          | ppm         | <u> </u>    |   | <br> |
| Copper        | ppm         | <b>■</b> 33 |   | <br> |
| Lead          | ppm         | O           |   | <br> |
| Tin           | ppm         | <u> </u>    |   | <br> |
| Aluminum      | ppm         | <b>6</b>    |   | <br> |
| Chromium      | ppm         | <b>4</b>    |   | <br> |
| Molybdenum    | ppm         | <b>4</b>    |   | <br> |
| Nickel        | ppm         | <1          |   | <br> |
| Titanium      | ppm         | <1          |   | <br> |
| Silver        | ppm         | 0           |   | <br> |
| Manganese     | ppm         | <b>10</b>   |   | <br> |
| Vanadium      | ppm         | 0           |   | <br> |
|               |             |             |   |      |
| VOLVO         | rc          |             |   |      |
| ADDITIV       | 17          |             |   |      |
| Calcium       | ppm         | <b>7</b> 3  |   | <br> |
| Magnesium     | ppm         | <b>■</b> 0  |   | <br> |
| Zinc          | ppm         | ■34         |   | <br> |
| Phosphorus    | ppm         | ■305        |   | <br> |
| Barium        | ppm         | ■0          |   | <br> |
| Boron         | ppm         | <b>■</b> 0  |   | <br> |