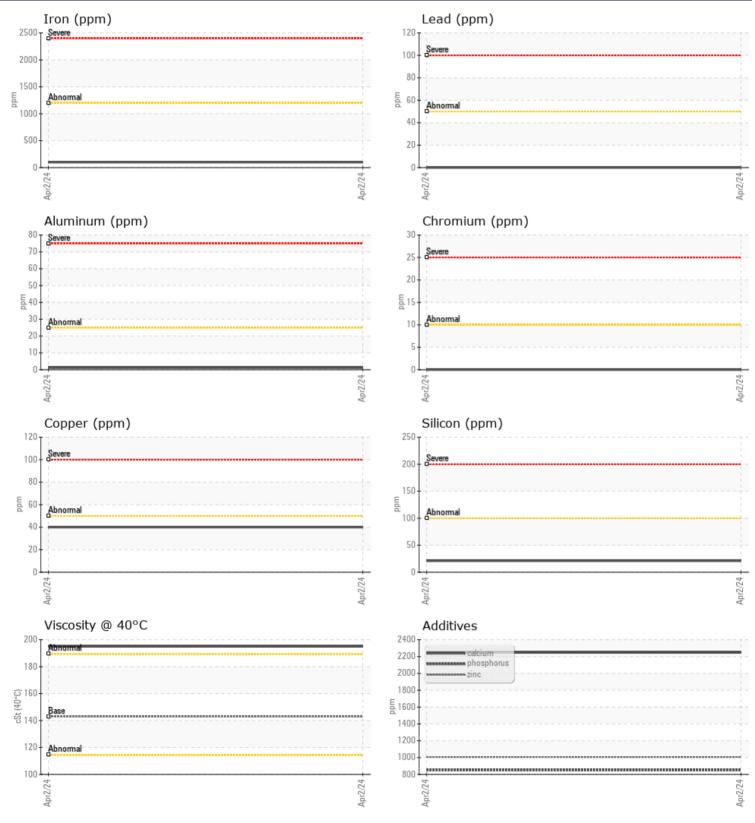

## **CONSTRUCTION EQUIPMENT**

GRAPHS

VOLVO

Contact/Location: RYAN WISE - SIMCHILL

## SAMPLE INFORMATION

**VOLVO** 

| Sample Number | -      | VCP444792   | <br> |  |
|---------------|--------|-------------|------|--|
| Sample Date   |        | 02 Apr 2024 | <br> |  |
| Machine Hours |        | 1019        | <br> |  |
| Oil Hours     |        | 0           | <br> |  |
| Oil Changed   |        | Not Changd  | <br> |  |
| Sample Status |        | NORMAL      | <br> |  |
|               |        |             |      |  |
| OIL CONDIT    | LION   |             |      |  |
| Visc @ 40°C   | cSt    | 195         | <br> |  |
|               |        |             |      |  |
| CONTAMIN      | IATION |             |      |  |
| Water         | %      | NEG         | <br> |  |
| Silicon       | ppm    | 21          | <br> |  |
| Sodium        | ppm    |             | <br> |  |
| Potassium     | ppm    | 0           | <br> |  |
|               |        |             |      |  |
| WEAR MET      |        |             | <br> |  |
|               |        |             |      |  |
| Iron          | nnm    | <b>100</b>  | <br> |  |

| Iron       | ppm | <b>100</b> | <br> |  |
|------------|-----|------------|------|--|
| Copper     | ppm | <b>40</b>  | <br> |  |
| Lead       | ppm | 0          | <br> |  |
| Tin        | ppm | 0          | <br> |  |
| Aluminum   | ppm | <b>1</b>   | <br> |  |
| Chromium   | ppm | 0          | <br> |  |
| Molybdenum | ppm | 2          | <br> |  |
| Nickel     | ppm | 0          | <br> |  |
| Titanium   | ppm | 0          | <br> |  |
| Silver     | ppm | 0          | <br> |  |
| Manganese  | ppm | 3          | <br> |  |
| Vanadium   | ppm | 0          | <br> |  |

|            | IVES |             |      |  |
|------------|------|-------------|------|--|
| Calcium    | ppm  | 2247        | <br> |  |
| Magnesium  | ppm  | 24          | <br> |  |
| Zinc       | ppm  | <b>1006</b> | <br> |  |
| Phosphorus | ppm  | 850         | <br> |  |
| Barium     | ppm  | 2           | <br> |  |
| Boron      | ppm  | 8           | <br> |  |