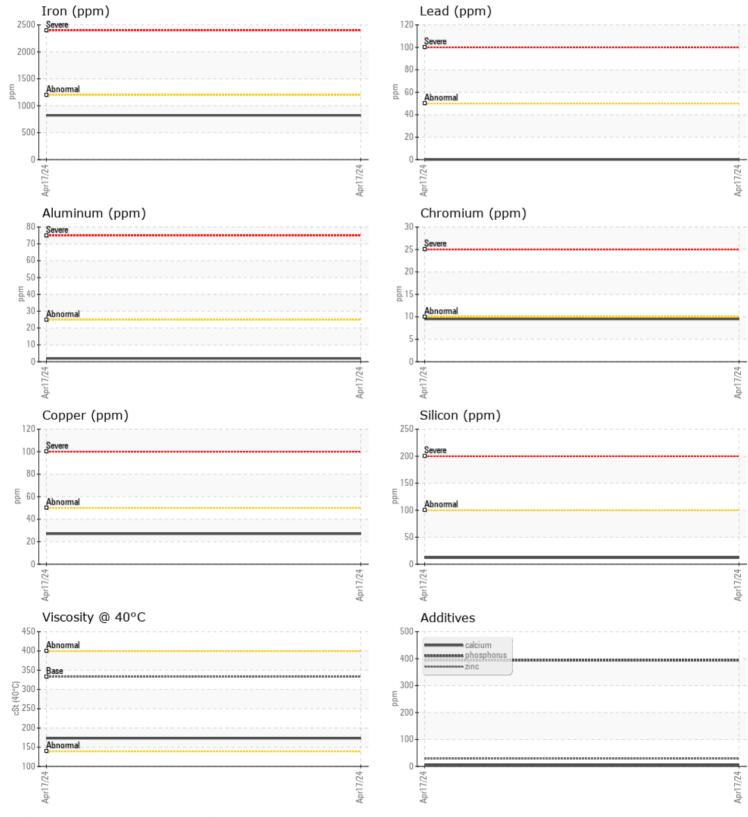

## VOLVO PREMIUM GEAR OIL 85W-140 GL-5

Job No:

Boron

|                | E INFORMATION |              |      |                                                                       |
|----------------|---------------|--------------|------|-----------------------------------------------------------------------|
| Sample Number  |               | VCP438752    | <br> |                                                                       |
| Sample Date    |               | 17 Apr 2024  | <br> | <br>ALTA EQUIPMENT COMPANY                                            |
| Machine Hours  |               | 2290         | <br> | <br>5151 DR MARTIN LUTHER KING BLVD                                   |
| Oil Hours      |               | 0            | <br> | <br>FORT MYERS, FL                                                    |
| Oil Changed    |               | Changed      | <br> | <br>US 33905                                                          |
| Sample Status  |               | ABNORMAL     | <br> | <br>Contact: TODD LARK                                                |
| VOLVO          |               |              |      | tlark@altaequipfl.com                                                 |
| <b>OIL CON</b> | DITION        |              |      | T:<br>F: (239)481-3302                                                |
| Visc @ 40°C    | cSt           | 173          | <br> | <br>1. (239)401-3302                                                  |
| VOLVO          |               |              |      | Diagnosis                                                             |
| CONTAI         | MINATION      |              |      | The oil change at the time of                                         |
| Water          | %             | NEG          | <br> | <br>sampling has been noted. No                                       |
| Silicon        | ppm           | <b>12</b>    | <br> | <br>corrective action is recommended at                               |
| Sodium         | ppm           | 2            | <br> | <br>this time. Resample at the next                                   |
| Potassium      | ppm           | 2            | <br> | <br>service interval to monitor.All                                   |
|                |               |              |      | component wear rates are normal.                                      |
| WEAR N         | METALS        |              |      | Moderate concentration of visible dirt/debris present in the oil. The |
| Iron           | ppm           | 821          | <br> | <br>condition of the oil is acceptable for                            |
| Copper         | ppm           | 27           | <br> | <br>the time in service.                                              |
| Lead           | ppm           | 0            | <br> |                                                                       |
| Tin            | ppm           | 0            | <br> |                                                                       |
| Aluminum       | ppm           | 2            | <br> |                                                                       |
| Chromium       | ppm           | <b>10</b>    | <br> |                                                                       |
| Molybdenum     | ppm           | <b>  </b> <1 | <br> |                                                                       |
| Nickel         | ppm           | 0            | <br> |                                                                       |
| Titanium       | ppm           | 0            | <br> |                                                                       |
| Silver         | ppm           | 0            | <br> |                                                                       |
| Manganese      | ppm           | 12           | <br> |                                                                       |
| Vanadium       | ppm           | 0            | <br> |                                                                       |
|                |               |              |      |                                                                       |
|                | VES           |              |      |                                                                       |
| Calcium        | ppm           | 4            | <br> |                                                                       |
| Magnesium      | ppm           | 0            | <br> |                                                                       |
| Zinc           | ppm           | 29           | <br> |                                                                       |
| Phosphorus     | ppm           | 394          | <br> |                                                                       |
| Barium         | ppm           | 0            | <br> |                                                                       |
|                |               | _            |      |                                                                       |

## **CONSTRUCTION EQUIPMENT**

GRAPHS

VOLVO

Report Id: VOLVO0090 [WUSCAR] 06154906 (Generated: 04/24/2024 08:52:02) Rev: 1

Contact/Location: TODD LARK - VOLVO0090