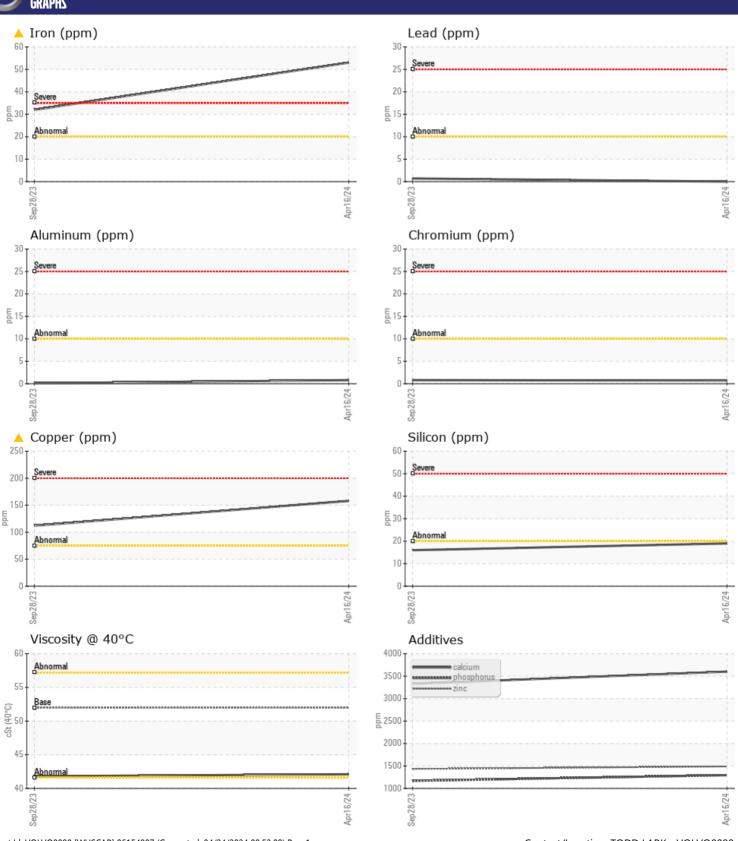

# CONSTRUCTION EQUIPMENT VOLVO A45G 353131 - WET DISC BRAKE

Sample No: VCP437310

Oil Type: VOLVO WET BRAKE TRANSAXLE OIL

Job No:

| SAMPLE        | INFORMATIO | N             |             |      |
|---------------|------------|---------------|-------------|------|
| Sample Number |            | VCP437310     | VCP317726   | <br> |
| Sample Date   |            | 16 Apr 2024   | 28 Sep 2023 | <br> |
| Machine Hours |            | 3526          | 2371        | <br> |
| Oil Hours     |            | 0             | 0           | <br> |
| Oil Changed   |            | Not Changd    | Not Changd  | <br> |
| Sample Status |            | ABNORMAL      | NORMAL      | <br> |
|               |            | ADITORIVIAL   | NONIVIAL    |      |
| VOLVO         |            |               |             |      |
| OIL CON       | DITION     |               |             |      |
| Visc @ 40°C   | cSt        | <b>42.1</b>   | <b>41.8</b> | <br> |
|               |            |               |             |      |
| CULTAN        | IINATION   |               |             |      |
| _             |            | ALE -         | N.E.        |      |
| Water         | %          | NEG           | NEG         | <br> |
| Silicon       | ppm        | <b>19</b>     | <b>1</b> 6  | <br> |
| Sodium        | ppm        | <b>■</b> 7    | <b>7</b>    | <br> |
| Potassium     | ppm        | ■0            | <b>1</b>    | <br> |
| VOLVO         |            |               |             |      |
| WEAR M        | ETALS      |               |             |      |
| Iron          | ppm        | <u></u> 53    | <b>□</b> 32 | <br> |
| Copper        | ppm        | <u></u> 158   | 112         | <br> |
| Lead          | ppm        | <b>■</b> 0    | <1 <1       | <br> |
| Tin           | ppm        | <b>0</b>      | <1          | <br> |
| Aluminum      | ppm        | <b>■&lt;1</b> | <1          | <br> |
| Chromium      | ppm        | <b>-</b> <1   | <1          | <br> |
| Molybdenum    | ppm        | <b>0</b>      | 0           | <br> |
| Nickel        | ppm        | <b>5</b>      | <b>1</b> 4  | <br> |
| Titanium      | ppm        | 0             | 0           | <br> |
| Silver        | ppm        | 0             | 0           | <br> |
| Manganese     | ppm        | <b>2</b>      | <b>1</b> 2  | <br> |
| Vanadium      | ppm        | 0             | 0           | <br> |
|               |            | _             | -           |      |
| VOLVO         | IFC        |               |             |      |
| ADDITIV       | E7         |               |             |      |
| Calcium       | ppm        | ■3601         | ■3332       | <br> |
| Magnesium     | ppm        | <b>■</b> 0    | 8           | <br> |
| Zinc          | ppm        | <b>1489</b>   | ■1433       | <br> |
| Phosphorus    | ppm        | <b>1295</b>   | <b>1169</b> | <br> |
| Barium        | ppm        | <b>■</b> 0    | <b>0</b>    | <br> |
| Boron         | ppm        | <b>104</b>    | 99          | <br> |

## Diagnosis

No corrective action is recommended at this time. The filter change at the time of sampling has been noted. Resample at the next service interval to monitor. The copper level is abnormal. Theiron level is abnormal. There is no indication of any contamination in the oil. The condition of the oil is acceptable for the time in service.