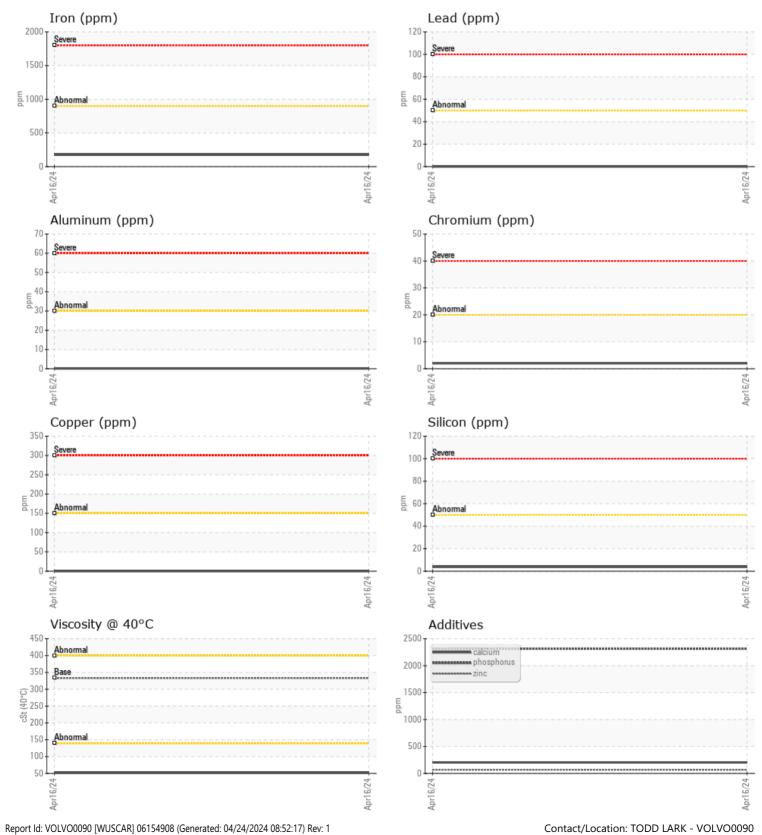

### VOLVO PREMIUM GEAR OIL 85W-140 GL-5

Job No:

|               | E INFORMATION                           | 1           |          |      | - 🧐                                               |
|---------------|-----------------------------------------|-------------|----------|------|---------------------------------------------------|
| Sample Number |                                         | VCP437319   |          | <br> |                                                   |
| Sample Date   |                                         | 16 Apr 2024 |          | <br> | ALTA EQUIPMENT COM                                |
| Machine Hours |                                         | 1632        |          | <br> | 5151 DR MARTIN LUTHE                              |
| Oil Hours     |                                         | 0           |          | <br> | FORT MYERS, FL                                    |
| Oil Changed   |                                         | Changed     |          | <br> | US 33905                                          |
| Sample Status |                                         | NORMAL      |          | <br> | Contact: TODD LARK                                |
|               |                                         |             |          |      | tlark@altaequipfl.com                             |
|               | DITION                                  |             |          |      | T:                                                |
|               |                                         |             | <u>.</u> |      | F: (239)481-3302                                  |
| Visc @ 40°C   | cSt                                     | <b>52.1</b> |          | <br> |                                                   |
| VOLVO         |                                         |             |          |      | Diagnosis                                         |
| CONTA         | MINATION                                |             |          |      | -                                                 |
| Water         | %                                       | NEG         |          | <br> | Resample at the next se<br>to monitor.All compone |
| Silicon       | ppm                                     | <b>4</b>    |          | <br> | are normal. There is no i                         |
| Sodium        | ppm                                     | 2           |          | <br> | any contamination in th                           |
| Potassium     | ppm                                     | 3           |          | <br> | condition of the oil is ac                        |
|               | 14 14 1 1 1 1 1 1 1 1 1 1 1 1 1 1 1 1 1 |             |          |      | the time in service.                              |
| VOLVO         |                                         |             |          |      |                                                   |
| WEAK          | METALS                                  |             |          |      |                                                   |
| Iron          | ppm                                     | 175         |          | <br> |                                                   |
| Copper        | ppm                                     | 0           |          | <br> |                                                   |
| Lead          | ppm                                     | 0           |          | <br> |                                                   |
| Tin           | ppm                                     | 0           |          | <br> |                                                   |
| Aluminum      | ppm                                     | □<1         |          | <br> |                                                   |
| Chromium      | ppm                                     | 2           |          | <br> |                                                   |
| Molybdenum    | ppm                                     | 7           |          | <br> |                                                   |
| Nickel        | ppm                                     | 0           |          | <br> |                                                   |
| Titanium      | ppm                                     | 0           |          | <br> |                                                   |
| Silver        | ppm                                     | 0           |          | <br> |                                                   |
| Manganese     | ppm                                     | 7           |          | <br> |                                                   |
| Vanadium      | ppm                                     | 0           |          | <br> |                                                   |
|               |                                         |             |          |      |                                                   |
|               | VES                                     |             |          |      |                                                   |
| Calcium       | ppm                                     | 204         |          | <br> |                                                   |
| Magnesium     | ppm                                     | 0           |          | <br> |                                                   |
| Zinc          | ppm                                     | 67          |          | <br> |                                                   |
| Phosphorus    | ppm                                     | 2315        |          | <br> |                                                   |
| Barium        | ppm                                     | 0           |          | <br> |                                                   |
| Boron         | ppm                                     | 265         |          | <br> |                                                   |
| DOION         | ppm                                     | 205         |          |      |                                                   |