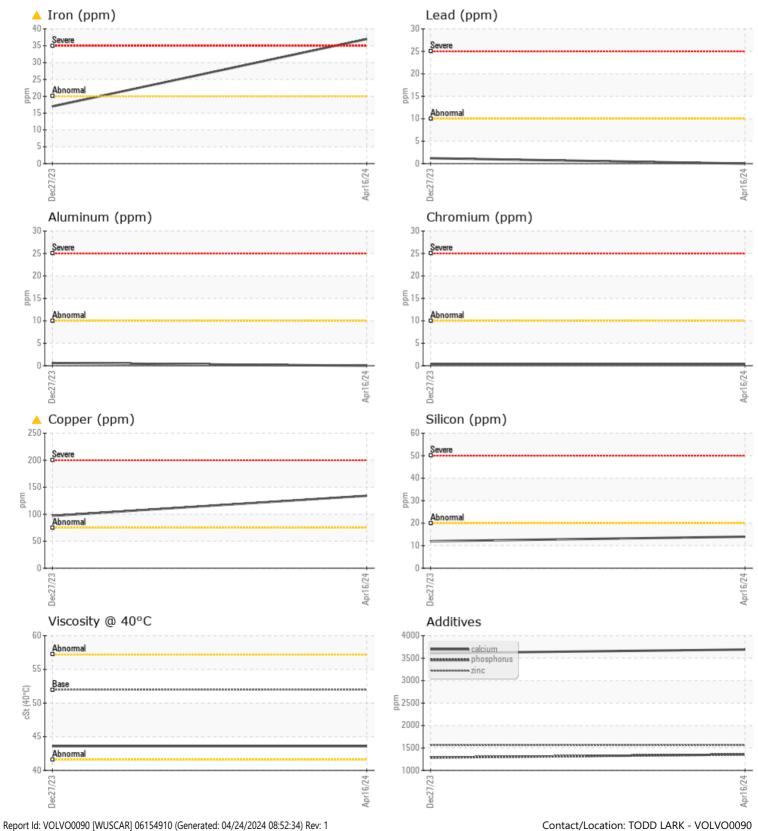

Zinc

Barium

Boron

| Sample Number |          | VCP437316   | VCP439080   |          |  |
|---------------|----------|-------------|-------------|----------|--|
| Sample Date   |          | 16 Apr 2024 | 27 Dec 2023 |          |  |
| Machine Hours |          | 1632        | 931         |          |  |
| Oil Hours     |          | 0           | 0           |          |  |
| Oil Changed   |          | Not Changd  | Not Changd  |          |  |
| Sample Status |          | ABNORMAL    | NORMAL      |          |  |
|               |          |             |             |          |  |
| OIL CON       |          |             |             |          |  |
|               | cSt      | = 42.6      | - 42.6      | <u>.</u> |  |
| Visc @ 40°C   | CSt      | <b>43.6</b> | 43.6        |          |  |
| VOLVO         |          |             |             |          |  |
| V CONTAM      | IINATION |             |             |          |  |
| Water         | %        | NEG         | NEG         |          |  |
| Silicon       | ppm      | <b>1</b> 4  | 12          |          |  |
| Sodium        | ppm      | 4           | 3           |          |  |
| Potassium     | ppm      | ∎1          | <1          |          |  |
|               |          |             |             |          |  |
| WEAR M        | IETALS   |             |             |          |  |
| Iron          | ppm      | <b>A</b> 37 | 17          |          |  |
| Copper        | ppm      | <b>1</b> 34 | 97          |          |  |
| Lead          | ppm      | 0           | 1           |          |  |
| Tin           | ppm      | 0           | <b></b> <1  |          |  |
| Aluminum      | ppm      | 0           | <1          |          |  |
| Chromium      | ppm      |             | <1          |          |  |
| Molybdenum    | ppm      | <b></b> <1  | <b></b> < 1 |          |  |
| Nickel        | ppm      | <b>4</b>    | 4           |          |  |
| Titanium      | ppm      | 0           | <1          |          |  |
| Silver        | ppm      | 0           | 0           |          |  |
| Manganese     | ppm      | 2           | <b></b> <1  |          |  |
| Vanadium      | ppm      | 0           | <1          |          |  |

## Diagnosis

No corrective action is recommended at this time. The filter change at the time of sampling has been noted. Resample at the next service interval to monitor. The iron level is abnormal. The copper level is abnormal. There is no indication of any contamination in the oil. The condition of the oil is acceptable for the time in service.