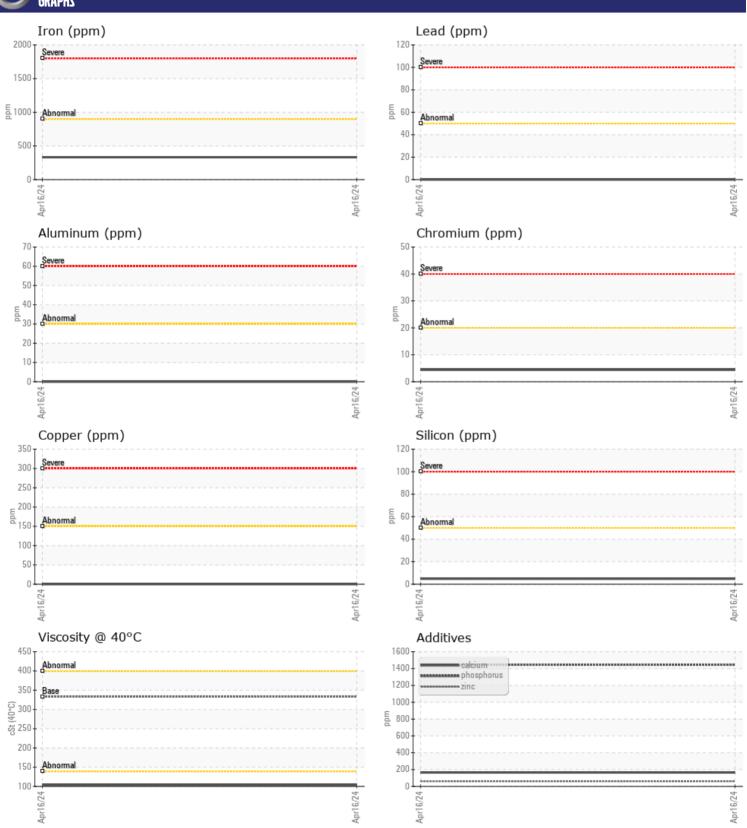

# CONSTRUCTION EQUIPMENT VOLVO A45G 752043 - FRONT AXLE

Sample No: VCP437313

Oil Type: VOLVO PREMIUM GEAR OIL 85W-140 GL-5

Job No:

| CVMDIE        | INFORMATION |             |      |  |
|---------------|-------------|-------------|------|--|
|               | INFURMATION |             |      |  |
| Sample Number |             | VCP437313   | <br> |  |
| Sample Date   |             | 16 Apr 2024 | <br> |  |
| Machine Hours |             | 1632        | <br> |  |
| Oil Hours     |             | 0           | <br> |  |
| Oil Changed   |             | Changed     | <br> |  |
| Sample Status |             | NORMAL      | <br> |  |
|               |             |             |      |  |
| OIL CON       | DITION      |             |      |  |
|               |             | = 102       |      |  |
| Visc @ 40°C   | cSt         | <b>103</b>  | <br> |  |
| VOLVO         |             |             |      |  |
| CONTAN        | INATION     |             |      |  |
| Water         | %           | NEG         | <br> |  |
| Silicon       | ppm         | <b>5</b>    | <br> |  |
| Sodium        | ppm         | <b>1</b>    | <br> |  |
| Potassium     | ppm         | 3           | <br> |  |
| Totassiam     | ррпп        |             |      |  |
| VOLVO         |             |             |      |  |
| WEAR M        | 1ETALS      |             |      |  |
| Iron          | ppm         | <b>■332</b> | <br> |  |
| Copper        | ppm         | <b>0</b>    | <br> |  |
| Lead          | ppm         | ■0          | <br> |  |
| Tin           | ppm         | ■0          | <br> |  |
| Aluminum      | ppm         | <b>■</b> 0  | <br> |  |
| Chromium      | ppm         | <u></u> 4   | <br> |  |
| Molybdenum    | ppm         | <u> </u>    | <br> |  |
| Nickel        | ppm         | O           | <br> |  |
| Titanium      | ppm         | 0           | <br> |  |
| Silver        | ppm         | 0           | <br> |  |
| Manganese     | ppm         | <b>13</b>   | <br> |  |
| Vanadium      | ppm         | 0           | <br> |  |
|               | PP          |             |      |  |
| VOLVO         | IFC         |             |      |  |
| ADDITIV       | F2          |             |      |  |
| Calcium       | ppm         | <b>165</b>  | <br> |  |
| Magnesium     | ppm         | <b>■</b> 0  | <br> |  |
| Zinc          | ppm         | <b>61</b>   | <br> |  |
| Phosphorus    | ppm         | <b>1446</b> | <br> |  |
| Barium        | ppm         | <b>0</b>    | <br> |  |
| Boron         | ppm         | <b>295</b>  | <br> |  |
|               |             |             |      |  |

## Diagnosis

Resample at the next service interval to monitor. All component wear rates are normal. There is no indication of any contamination in the oil. The condition of the oil is acceptable for the time in service.