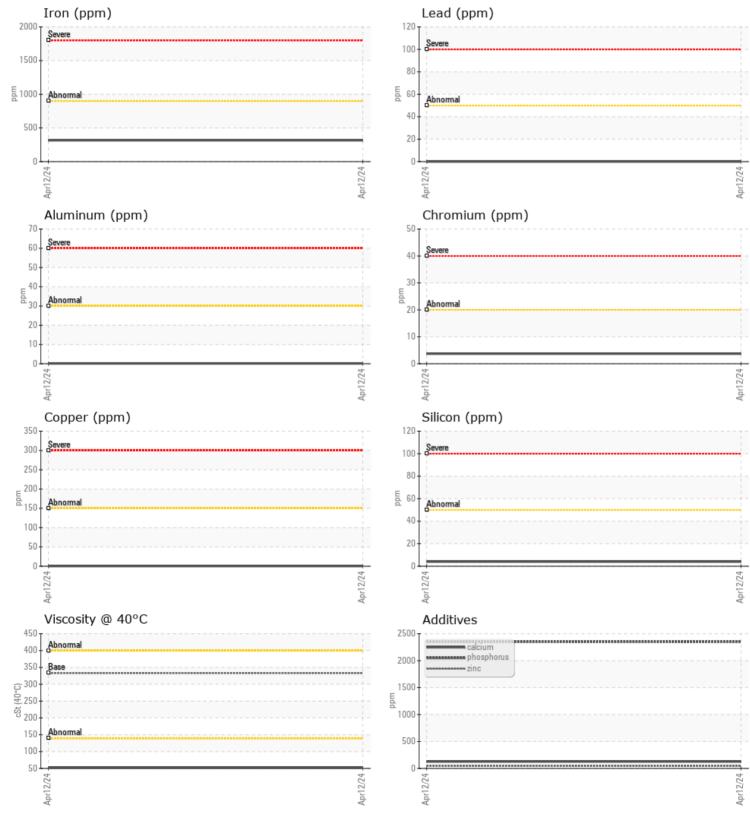

## VOLVO PREMIUM GEAR OIL 85W-140 GL-5

Job No:

| SAMPL         | E INFORMATION |              |          |      |                                                             |
|---------------|---------------|--------------|----------|------|-------------------------------------------------------------|
| Sample Number |               | VCP437711    |          | <br> |                                                             |
| Sample Date   |               | 12 Apr 2024  |          | <br> | ALTA EQUIPMENT COMPANY                                      |
| Machine Hours |               | 2288         |          | <br> | 5151 DR MARTIN LUTHER KING BLVD                             |
| Oil Hours     |               | 0            |          | <br> | FORT MYERS, FL                                              |
| Oil Changed   |               | Not Changd   |          | <br> | US 33905                                                    |
| Sample Status |               | NORMAL       |          | <br> | Contact: TODD LARK                                          |
|               |               |              |          |      | tlark@altaequipfl.com                                       |
| OIL COM       | NDITION       |              |          |      | T:                                                          |
| Visc @ 40°C   | cSt           | 51.8         |          | <br> | F: (239)481-3302                                            |
|               |               |              |          |      |                                                             |
| VOLVO         |               |              |          | <br> | Diagnosis                                                   |
|               | MINATION      |              | <u> </u> |      | Resample at the next service interval                       |
| Water         | %             | NEG          |          | <br> | to monitor.All component wear rates                         |
| Silicon       | ppm           | <b>4</b>     |          | <br> | are normal. There is no indication of                       |
| Sodium        | ppm           | 2            |          | <br> | any contamination in the oil. The                           |
| Potassium     | ppm           | 3            |          | <br> | condition of the oil is acceptable for the time in service. |
| VOLVO         |               |              |          |      |                                                             |
| WEAR          | METALS        |              |          |      |                                                             |
| Iron          | ppm           | 316          |          | <br> |                                                             |
| Copper        | ppm           | <b>  </b> <1 |          | <br> |                                                             |
| Lead          | ppm           | 0            |          | <br> |                                                             |
| Tin           | ppm           | 0            |          | <br> |                                                             |
| Aluminum      | ppm           | <b>  </b> <1 |          | <br> |                                                             |
| Chromium      | ppm           | <b>4</b>     |          | <br> |                                                             |
| Molybdenum    | ppm           | 5            |          | <br> |                                                             |
| Nickel        | ppm           | <b>  </b> <1 |          | <br> |                                                             |
| Titanium      | ppm           | 0            |          | <br> |                                                             |
| Silver        | ppm           | 0            |          | <br> |                                                             |
| Manganese     | ppm           | 8            |          | <br> |                                                             |
| Vanadium      | ppm           | 0            |          | <br> |                                                             |
| ADDITI        | VES           |              |          |      |                                                             |
| Calcium       | ppm           | 126          |          | <br> | _                                                           |
| Magnesium     | ppm           | 0            |          | <br> |                                                             |
| Zinc          | ppm           | ■44          |          | <br> |                                                             |
| Phosphorus    | ppm           | 2351         |          | <br> |                                                             |
| Barium        | ppm           | 0            |          | <br> |                                                             |
| Boron         | ppm           | 208          |          | <br> |                                                             |
|               |               |              |          |      |                                                             |

## **CONSTRUCTION EQUIPMENT**

GRAPHS

VOLVO

Report Id: VOLVO0090 [WUSCAR] 06154917 (Generated: 04/24/2024 09:02:04) Rev: 1

Contact/Location: TODD LARK - VOLVO0090