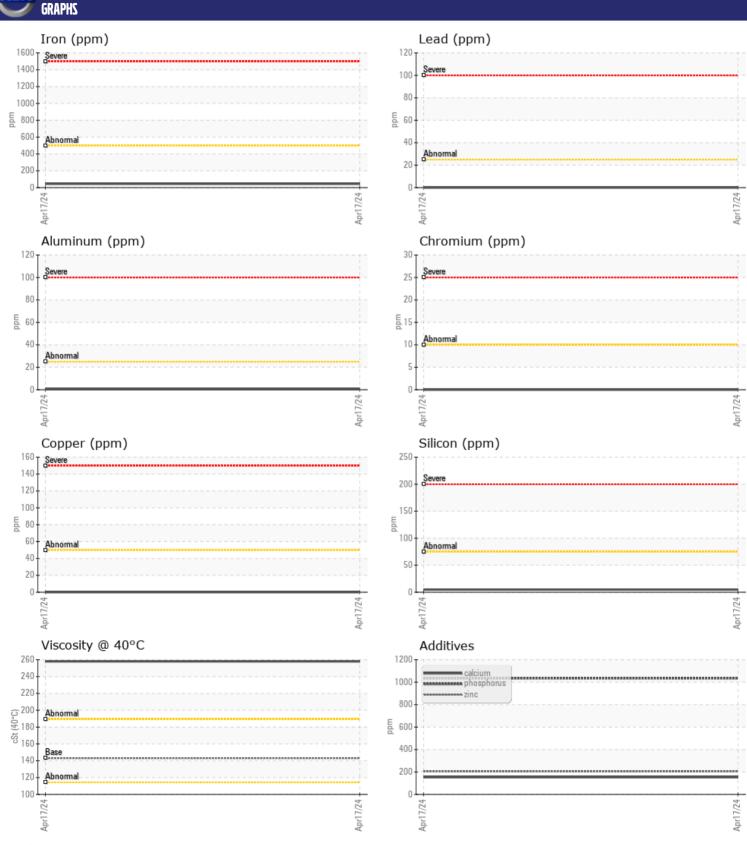

Manganese

Vanadium

Molybdenum

| SAMPLE        | INFORMATION | N           |      |  |
|---------------|-------------|-------------|------|--|
| Sample Number | -           | VCP437302   | <br> |  |
| Sample Date   |             | 17 Apr 2024 | <br> |  |
| Machine Hours |             | 357         | <br> |  |
| Oil Hours     |             | 357         | <br> |  |
| Oil Changed   |             | Changed     | <br> |  |
| Sample Status |             | NORMAL      | <br> |  |
|               |             |             |      |  |
| OIL CON       | DITION      |             |      |  |
| Visc @ 40°C   | cSt         | ■258        | <br> |  |
|               |             |             |      |  |
| CONTAN        | MINATION    |             |      |  |
| Water         | %           | NEG         | <br> |  |
| Silicon       | ppm         | <b>■</b> 5  | <br> |  |
| Sodium        | ppm         | <b>4</b>    | <br> |  |
| Potassium     | ppm         | <b>2</b>    | <br> |  |
|               |             |             |      |  |
| WEAR          | METALS      |             |      |  |
| Iron          | ppm         | <b>45</b>   | <br> |  |
| Copper        | ppm         | ■0          | <br> |  |
| Lead          | ppm         | <b>0</b>    | <br> |  |
| Tin           | ppm         | ■0          | <br> |  |
| Aluminum      | ppm         | <b>■</b> <1 | <br> |  |

| AUUIII     | AF7 |             |      |  |
|------------|-----|-------------|------|--|
| Calcium    | ppm | <b>153</b>  | <br> |  |
| Magnesium  | ppm | ■0          | <br> |  |
| Zinc       | ppm | <b>204</b>  | <br> |  |
| Phosphorus | ppm | <b>1035</b> | <br> |  |
| Barium     | ppm | <b>0</b>    | <br> |  |
| Boron      | ppm | <b>136</b>  | <br> |  |
|            |     |             |      |  |