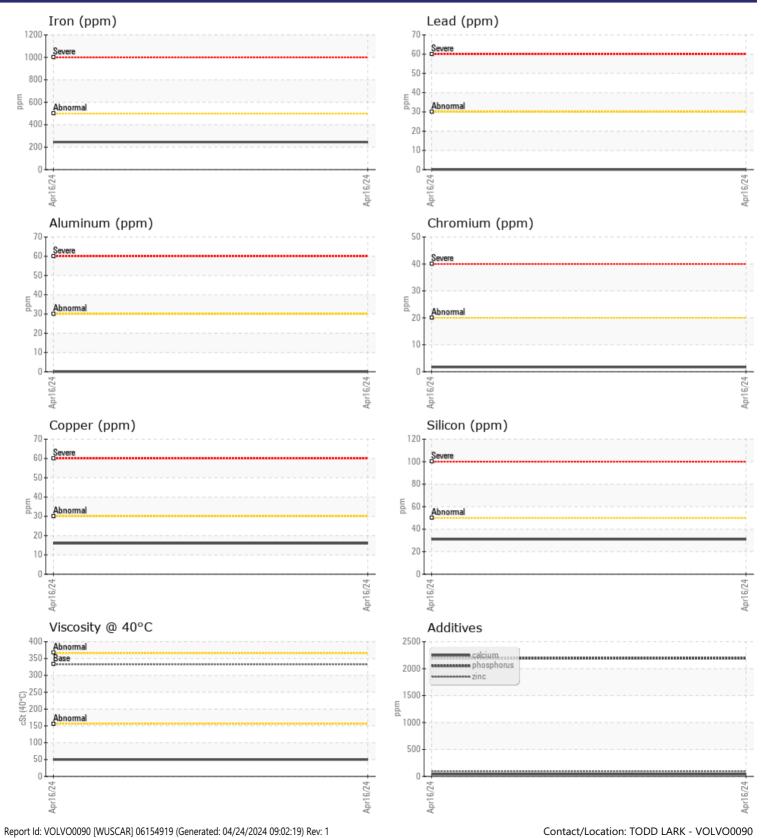

### VOLVO PREMIUM GEAR OIL 85W-140 GL-5

Job No:

|               | E INFORMATION |             |      |                                        |
|---------------|---------------|-------------|------|----------------------------------------|
| Sample Number |               | VCP437572   | <br> |                                        |
| Sample Date   |               | 16 Apr 2024 | <br> | <br>ALTA EQUIPME                       |
| Machine Hours |               | 1632        | <br> | <br>5151 DR MARTI                      |
| Oil Hours     |               | 0           | <br> | <br>FORT MYERS, FL                     |
| Oil Changed   |               | Changed     | <br> | <br>US 33905                           |
| Sample Status |               | NORMAL      | <br> | <br>Contact: TODD                      |
|               |               |             |      | tlark@altaequip                        |
| OIL CON       |               |             |      | T:                                     |
|               |               |             |      | <br>F: (239)481-330                    |
| Visc @ 40°C   | cSt           | <b>49.8</b> | <br> |                                        |
| VOLVO         |               |             |      | Diagnosis                              |
| CONTAI        | MINATION      |             |      |                                        |
| Water         | %             | NEG         | <br> | <br>Resample at th<br>to monitor.All c |
| Silicon       | ppm           | ■31         | <br> | <br>are normal. The                    |
| Sodium        | ppm           | 11          | <br> | <br>any contamina                      |
| Potassium     | ppm           | <b>1</b>    | <br> | <br>condition of th                    |
| 1 otassiam    | ppm           |             |      | the time in serv                       |
| VOLVO         |               |             |      |                                        |
| VEAR I        | METALS        |             |      |                                        |
| Iron          | ppm           | 245         | <br> |                                        |
| Copper        | ppm           | <b>16</b>   | <br> |                                        |
| Lead          | ppm           | 0           | <br> |                                        |
| Tin           | ppm           | 0           | <br> |                                        |
| Aluminum      | ppm           | 0           | <br> |                                        |
| Chromium      | ppm           | 2           | <br> |                                        |
| Molybdenum    | ppm           | 7           | <br> |                                        |
| Nickel        | ppm           | <b>1</b>    | <br> |                                        |
| Titanium      | ppm           | 0           | <br> |                                        |
| Silver        | ppm           | 0           | <br> |                                        |
| Manganese     | ppm           | 6           | <br> |                                        |
| Vanadium      | ppm           | 0           | <br> |                                        |
|               |               |             |      |                                        |
|               | VES           |             |      |                                        |
|               |               | _ 10        |      |                                        |
| Calcium       | ppm           | <b>40</b>   | <br> |                                        |
| Magnesium     | ppm           | 0           | <br> |                                        |
| Zinc          | ppm           | 95          | <br> |                                        |
| Phosphorus    | ppm           | 2191        | <br> |                                        |
| Barium        | ppm           | 0           | <br> |                                        |
| Boron         | ppm           | 132         | <br> |                                        |

## **CONSTRUCTION EQUIPMENT**

GRAPHS

VOLVO

Page 2 of 2