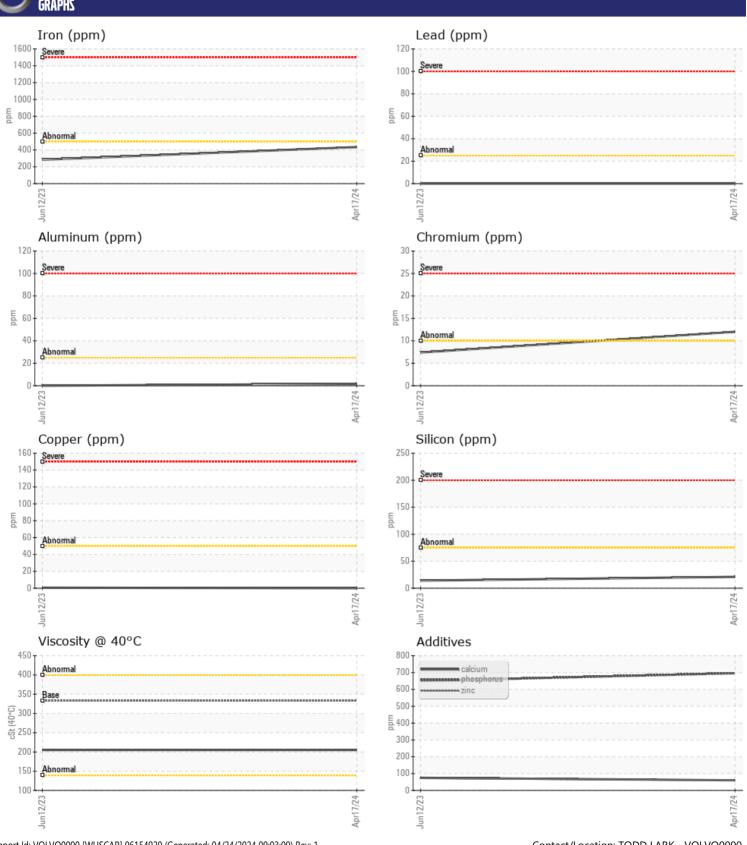

# CONSTRUCTION EQUIPMENT VOLVO EC300EL 313114 - RIGHT FINAL DRIVE

Sample No: VCP438756

Oil Type: VOLVO PREMIUM GEAR OIL 85W-140 GL-5

Job No:

| SAMPLE        | E INFORMATION |             |             |      |
|---------------|---------------|-------------|-------------|------|
| Sample Number |               | VCP438756   | VCP417524   | <br> |
| Sample Date   |               | 17 Apr 2024 | 12 Jun 2023 | <br> |
| Machine Hours |               | 2290        | 1631        | <br> |
| Oil Hours     |               | 0           | 0           |      |
|               |               |             |             | <br> |
| Oil Changed   |               | Changed     | Changed     |      |
| Sample Status |               | NORMAL      | NORMAL      | <br> |
| VOLVO         |               |             |             |      |
| OIL CON       | DITION        |             |             |      |
| Visc @ 40°C   | cSt           | <b>205</b>  | <b>205</b>  | <br> |
| Visc & 10 C   | COL           |             |             |      |
| VOLVO         |               |             |             |      |
| CONTAI        | MINATION      |             |             |      |
| Water         | %             | NEG         | NEG         | <br> |
| Silicon       | ppm           | <b>21</b>   | <b>1</b> 4  | <br> |
| Sodium        | ppm           | <b>2</b>    | <b>0</b>    | <br> |
| Potassium     | ppm           | <b>4</b>    | <b>4</b>    | <br> |
|               |               |             |             |      |
| VOLVO         | AETAL C       |             |             |      |
| WEAR          | METAL2        |             |             |      |
| Iron          | ppm           | ■434        | ■284        | <br> |
| Copper        | ppm           | <b>■</b> 0  | <b>-</b> <1 | <br> |
| Lead          | ppm           | <b>0</b>    | <b>0</b>    | <br> |
| Tin           | ppm           | ■0          | <b>0</b>    | <br> |
| Aluminum      | ppm           | <b>2</b>    | □ 0         | <br> |
| Chromium      | ppm           | <b>12</b>   | <b>7</b>    | <br> |
| Molybdenum    | ppm           | <b>6</b>    | <b>6</b>    | <br> |
| Nickel        | ppm           | <b>■</b> 0  | 1           | <br> |
| Titanium      | ppm           | <1          | <1          | <br> |
| Silver        | ppm           | 0           | 0           | <br> |
| Manganese     | ppm           | <b>5</b>    | <b>3</b>    | <br> |
| Vanadium      | ppm           | 0           | 0           | <br> |
|               |               |             |             |      |
| VOLVO         | VIEC          |             |             |      |
| ADDITI        | 152           |             |             |      |
| Calcium       | ppm           | ■ 60        | <b>7</b> 5  | <br> |
| Magnesium     | ppm           | ■11         | <b>2</b> 2  | <br> |
| Zinc          | ppm           | <b>60</b>   | <b>7</b> 2  | <br> |
| Phosphorus    | ppm           | <b>696</b>  | 650         | <br> |
| Barium        | ppm           | <b>0</b>    | <b>0</b>    | <br> |
| Boron         | ppm           | 40          | ■56         | <br> |

#### Diagnosis

Resample at the next service interval to monitor. All component wear rates are normal. There is no indication of any contamination in the oil. The condition of the oil is acceptable for the time in service.