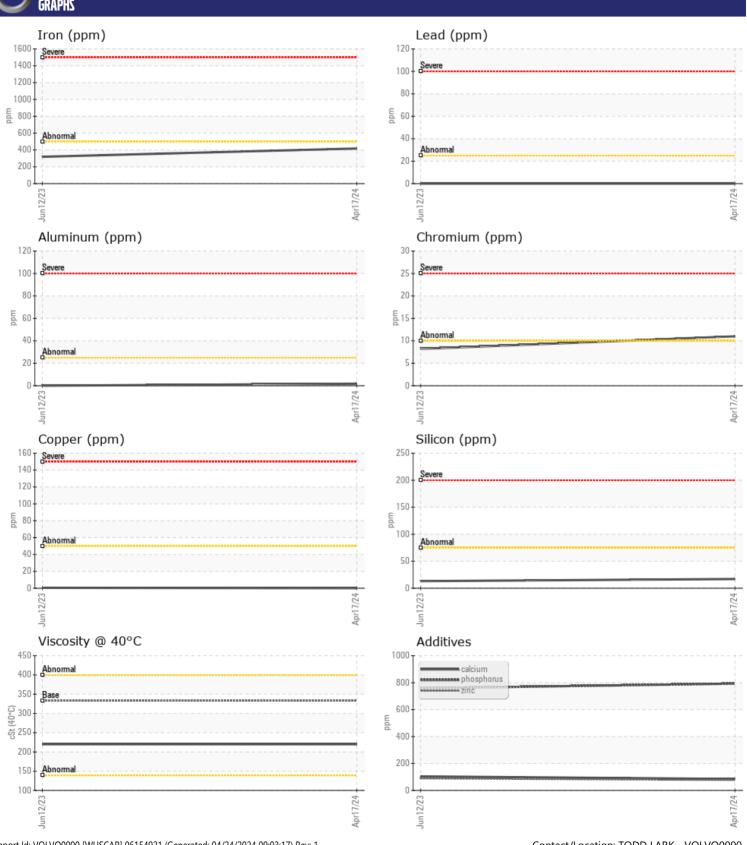

# CONSTRUCTION EQUIPMENT VOLVO EC300EL 313114 - LEFT FINAL DRIVE

Sample No: VCP438753

Oil Type: VOLVO PREMIUM GEAR OIL 85W-140 GL-5

Job No:

| SAMPLE        | E INFORMATION |             |             |      |
|---------------|---------------|-------------|-------------|------|
| Sample Number |               | VCP438753   | VCP413210   | <br> |
| Sample Number |               | 17 Apr 2024 | 12 Jun 2023 | <br> |
| Machine Hours |               | 2290        | 1631        | <br> |
| Oil Hours     |               | 0           | 0           |      |
|               |               |             |             | <br> |
| Oil Changed   |               | Changed     | Changed     | <br> |
| Sample Status |               | NORMAL      | NORMAL      | <br> |
| VOLVO         |               |             |             |      |
| OIL CON       | IDITION       |             |             |      |
| Visc @ 40°C   | cSt           | <b>220</b>  | <b>220</b>  | <br> |
| VISC & TO C   | COL           |             |             |      |
| VOLVO         |               |             |             |      |
| CONTAI        | MINATION      |             |             |      |
| Water         | %             | NEG         | NEG         | <br> |
| Silicon       | ppm           | ■17         | <b>1</b> 3  | <br> |
| Sodium        | ppm           | <b>2</b>    | <b>0</b>    | <br> |
| Potassium     | ppm           | <b>4</b>    | <b>4</b>    | <br> |
|               | • •           |             |             |      |
| VOLVO         | METALC        |             |             |      |
| WEAR          | ME I ALS      |             |             |      |
| Iron          | ppm           | <b>417</b>  | ■319        | <br> |
| Copper        | ppm           | <b>0</b>    | <b>-</b> <1 | <br> |
| Lead          | ppm           | <b>0</b>    | <b>0</b>    | <br> |
| Tin           | ppm           | ■0          | <b>0</b>    | <br> |
| Aluminum      | ppm           | <b>2</b>    | □ 0         | <br> |
| Chromium      | ppm           | <b>11</b>   | ■8          | <br> |
| Molybdenum    | ppm           | ■8          | ■8          | <br> |
| Nickel        | ppm           | <b>■</b> 0  | 1           | <br> |
| Titanium      | ppm           | <1          | <1          | <br> |
| Silver        | ppm           | 0           | 0           | <br> |
| Manganese     | ppm           | <b>■</b> 5  | <b>4</b>    | <br> |
| Vanadium      | ppm           | 0           | 0           | <br> |
|               | •             |             |             |      |
| VOLVO         | VIEC          |             |             |      |
| ADDITI        | VE2           |             |             |      |
| Calcium       | ppm           | ■85         | <b>104</b>  | <br> |
| Magnesium     | ppm           | <b>19</b>   | ■30         | <br> |
| Zinc          | ppm           | <b>76</b>   | ■88         | <br> |
| Phosphorus    | ppm           | <b>793</b>  | <b>758</b>  | <br> |
| Barium        | ppm           | <b>0</b>    | <b>0</b>    | <br> |
| Boron         | ppm           | <b>64</b>   | ■90         | <br> |

### Diagnosis

Resample at the next service interval to monitor. All component wear rates are normal. There is no indication of any contamination in the oil. The condition of the oil is acceptable for the time in service.