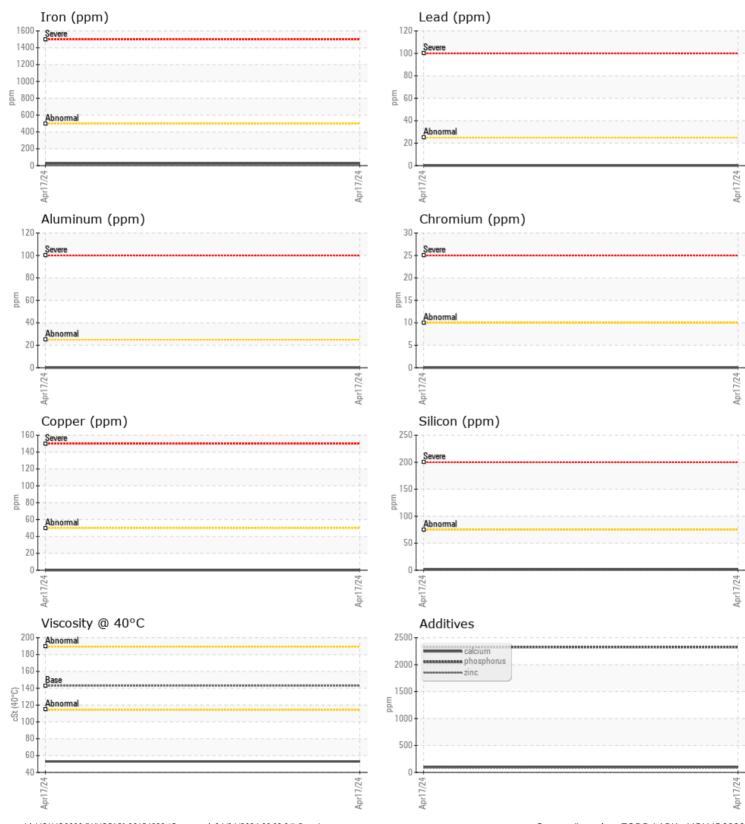

## SAMPLE INFORMATION VCP437304 Sample Number Sample Date 17 Apr 2024 Machine Hours 357 Oil Hours 357 Oil Changed Changed NORMAL Sample Status **OIL CONDITION** Visc @ 40°C cSt 53.0 CONTAMINATION Water % NEG Silicon 2 ppm Sodium 3 ppm Potassium ppm 2 WEAR METALS Iron ppm 24 Copper ppm 0 Lead ppm 0 🔲 Tin ppm 0 🔲 Aluminum ppm 0 Chromium 0 🔲 ppm Molybdenum ppm 0 Nickel 0 ppm

| Silver    | ppm |
|-----------|-----|
| Manganese | ppm |
| Vanadium  | ppm |
|           |     |

ppm

Titanium

OTA **ADDITIVES** Calcium 103 ppm Magnesium 0 ppm 84 Zinc ppm Phosphorus 2326 ppm Barium 0 🔲 ppm Boron 268 ppm

## **CONSTRUCTION EQUIPMENT**

GRAPHS

VOLVO

Report Id: VOLVO0090 [WUSCAR] 06154922 (Generated: 04/24/2024 09:03:24) Rev: 1

Contact/Location: TODD LARK - VOLVO0090