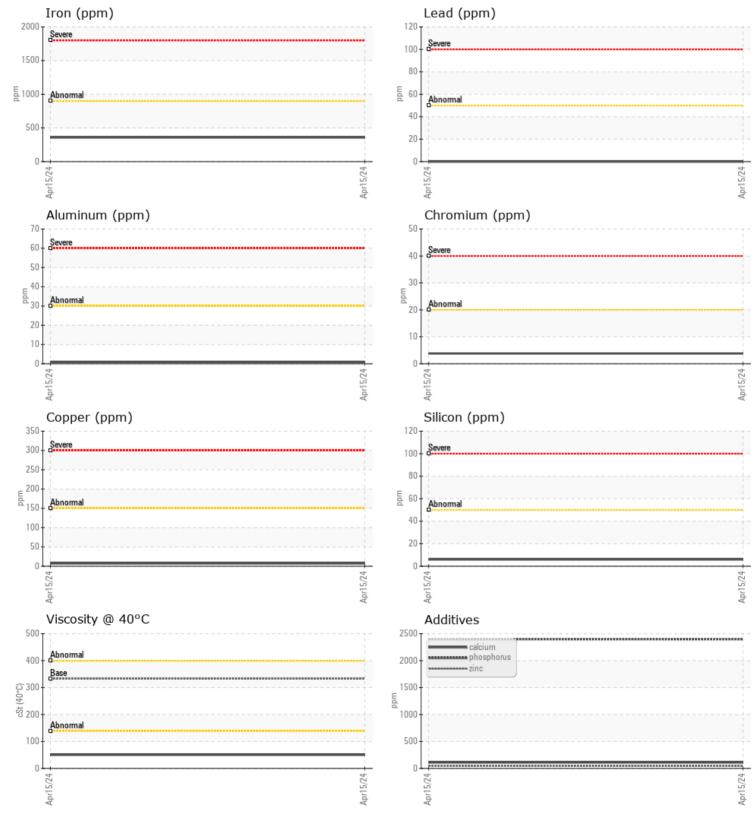

## VOLVO PREMIUM GEAR OIL 85W-140 GL-5

Job No:

| SAMPL         | E INFORMATION |             |      | _ |                            |
|---------------|---------------|-------------|------|---|----------------------------|
| Sample Number |               | VCP438589   | <br> |   |                            |
| Sample Date   |               | 15 Apr 2024 | <br> |   |                            |
| Machine Hours |               | 3943        | <br> |   | 10149 FISHER AVENUE        |
| Oil Hours     |               | 0           | <br> |   | TAMPA, FL                  |
| Oil Changed   |               | Changed     | <br> |   | US 33619                   |
| Sample Status |               | NORMAL      | <br> |   | Contact: PM Services       |
| VOLVO         |               |             |      |   | PMServices@ripaconstruc    |
| UL CON        | NDITION       |             |      |   | T:<br>F:                   |
| Visc @ 40°C   | cSt           | 50.3        | <br> |   | r:                         |
| VOLVO         |               |             |      |   | Diagnosis                  |
| CONTA         | MINATION      |             |      |   | Resample at the next ser   |
| Water         | %             | NEG         | <br> |   | to monitor.All componer    |
| Silicon       | ppm           | 6           | <br> |   | are normal. There is no in |
| Sodium        | ppm           | 3           | <br> |   | any contamination in the   |
| Potassium     | ppm           | <b>4</b>    | <br> |   | condition of the oil is ac |
|               |               |             |      |   | the time in service.       |
| WEAR          | METALS        |             |      |   |                            |
| Iron          | ppm           | 359         | <br> |   |                            |
| Copper        | ppm           | 7           | <br> |   |                            |
| Lead          | ppm           | 0           | <br> |   |                            |
| Tin           | ppm           | 0           | <br> |   |                            |
| Aluminum      | ppm           | <b>□</b> <1 | <br> |   |                            |
| Chromium      | ppm           | <b>4</b>    | <br> |   |                            |
| Molybdenum    | ppm           | <b>10</b>   | <br> |   |                            |
| Nickel        | ppm           |             | <br> |   |                            |
| Titanium      | ppm           | 0           | <br> |   |                            |
| Silver        | ppm           | 0           | <br> |   |                            |
| Manganese     | ppm           | <b>1</b> 5  | <br> |   |                            |
| Vanadium      | ppm           | 0           | <br> |   |                            |
|               |               |             |      |   |                            |
| ADDITI        | VES           |             |      |   |                            |
| Calcium       | ppm           | <b>110</b>  | <br> |   |                            |
| Magnesium     | ppm           | 0           | <br> |   |                            |
| Zinc          | ppm           | <b>4</b> 4  | <br> |   |                            |
| Phosphorus    | ppm           | 2399        | <br> |   |                            |
| Barium        | ppm           | 0           | <br> |   |                            |
| Boron         | ppm           | <b>156</b>  | <br> |   |                            |