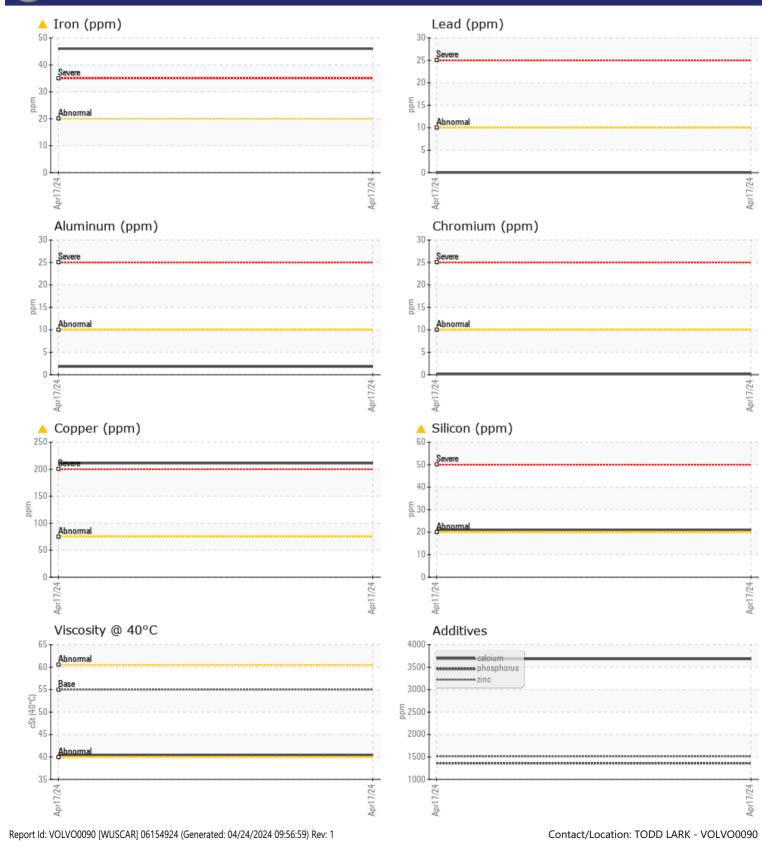

## CONSTRUCTION EQUIPMENT 526156 CHARLOTTE CO VOLVO A35G 352200 - WET DISC BRAKE

Sample No: VCP437728 **Oil Type:** VOLVO SUPER WET BRAKE TRANSAXLE OIL WB102

VOLVO

| - 71          |                     |              |          |  |  |                                                                  |
|---------------|---------------------|--------------|----------|--|--|------------------------------------------------------------------|
| Job No:       | 526156 CHARLOTTE CO |              |          |  |  |                                                                  |
| VOLVO         |                     |              |          |  |  |                                                                  |
|               | <b>INFORMATION</b>  |              | <u>_</u> |  |  |                                                                  |
| Sample Number |                     | VCP437728    |          |  |  |                                                                  |
| Sample Date   |                     | 17 Apr 2024  |          |  |  | ALTA EQUIPMENT COMPANY                                           |
| Machine Hours |                     | 3084         |          |  |  | 5151 DR MARTIN LUTHER KING                                       |
| Oil Hours     |                     | 0            |          |  |  | FORT MYERS, FL                                                   |
| Oil Changed   |                     | N/A          |          |  |  | US 33905                                                         |
| Sample Status |                     | ABNORMAL     |          |  |  | Contact: TODD LARK                                               |
|               |                     |              |          |  |  | tlark@altaequipfl.com                                            |
| OIL CON       | ΠΙΤΙΩΝ              |              |          |  |  | T:                                                               |
|               | -                   |              |          |  |  | F: (239)481-3302                                                 |
| Visc @ 40°C   | cSt                 | <b>40.4</b>  |          |  |  |                                                                  |
| VOLVO         |                     |              |          |  |  | Diagnosis                                                        |
| CONTAN        | MINATION            |              |          |  |  |                                                                  |
| Water         | %                   | NEG          |          |  |  | No corrective action is recomme<br>at this time. We recommend an |
| Silicon       | ppm                 | ▲ 21         |          |  |  | resample to monitor this                                         |
| Sodium        | ppm                 | ■ 11         |          |  |  | condition.The iron level is abnor                                |
| Potassium     | ppm                 | 0            |          |  |  | The copper level is abnormal.                                    |
| Fotassium     | ρριτι               |              |          |  |  | Elemental level of silicon (Si) abo                              |
| VOLVO         |                     |              |          |  |  | normal indicating ingress of sea                                 |
| VEAR N        | METALS              |              |          |  |  | material. The condition of the oi                                |
| Iron          | ppm                 | <b>4</b> 6   |          |  |  | acceptable for the time in servic                                |
| Copper        | ppm                 | <b>A</b> 211 |          |  |  |                                                                  |
| Lead          | ppm                 | 0            |          |  |  |                                                                  |
| Tin           | ppm                 | 0            |          |  |  |                                                                  |
| Aluminum      | ppm                 | 2            |          |  |  |                                                                  |
| Chromium      | ppm                 | □ <1         |          |  |  |                                                                  |
| Molybdenum    | ppm                 | 0            |          |  |  |                                                                  |
| Nickel        | ppm                 | 4            |          |  |  |                                                                  |
| Titanium      | ppm                 | 0            |          |  |  |                                                                  |
| Silver        | ppm                 | 0            |          |  |  |                                                                  |
| Manganese     | ppm                 | 2            |          |  |  |                                                                  |
| Vanadium      | ppm                 | 0            |          |  |  |                                                                  |
| Vanadium      | PPIII               | V            |          |  |  |                                                                  |
| VOLVO         |                     |              |          |  |  |                                                                  |
| V ADDITIN     | VES                 |              |          |  |  |                                                                  |
| Calcium       | ppm                 | 3681         |          |  |  |                                                                  |
| Magnesium     | ppm                 | 0            |          |  |  |                                                                  |
| Zine          | 1 1                 | -1511        |          |  |  |                                                                  |