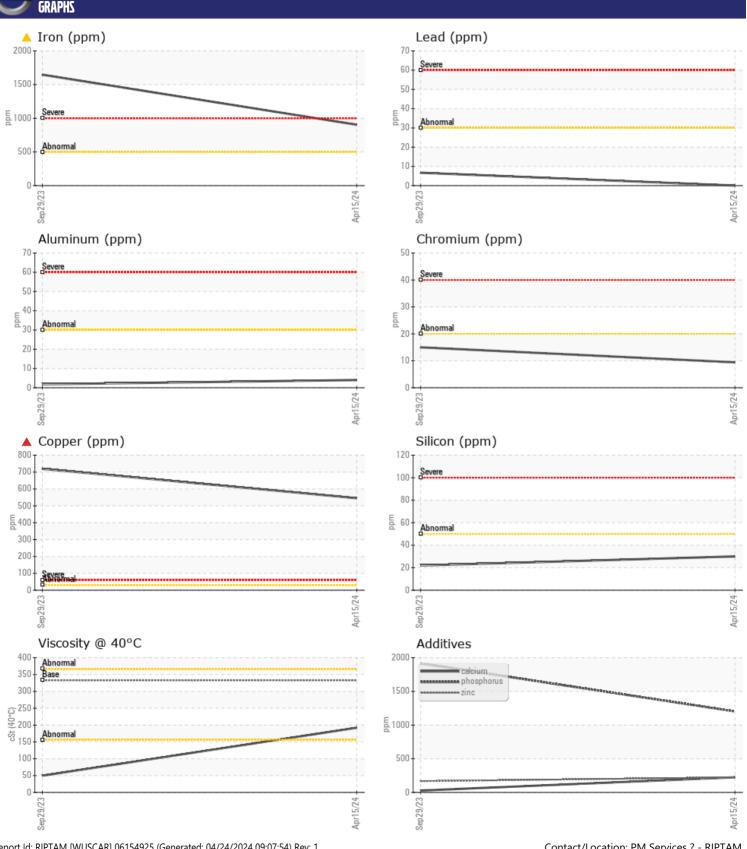

# CONSTRUCTION EQUIPMENT VOLVO A40G 352987 - DROP BOX

Sample No: VCP438590

Oil Type: VOLVO PREMIUM GEAR OIL 85W-140 GL-5

Job No:

| SAMPLE        | INFORMATIO | N             |              |      |
|---------------|------------|---------------|--------------|------|
| Sample Number | <u>.</u>   | VCP438590     | VCP433583    | <br> |
| Sample Date   |            | 15 Apr 2024   | 29 Sep 2023  | <br> |
| Machine Hours |            | 3943          | 3262         | <br> |
| Oil Hours     |            | 0             | 0            | <br> |
| Oil Changed   |            | Changed       | Changed      | <br> |
| Sample Status |            | SEVERE        | SEVERE       | <br> |
|               |            |               |              |      |
| OIL CON       | DITION     |               |              |      |
|               |            | <u>.</u>      |              |      |
| Visc @ 40°C   | cSt        | <b>192</b>    | 49.7         | <br> |
| VOLVO         |            |               |              |      |
| CONTAM        | INATION    |               |              |      |
| Water         | %          | NEG           | <u> </u>     | <br> |
| Silicon       | ppm        | ■30           | 22           | <br> |
| Sodium        | ppm        | <b>3</b>      | <b>1</b>     | <br> |
| Potassium     | ppm        | <b>■&lt;1</b> | 1            | <br> |
|               | ρρ         |               |              |      |
| VOLVO         | AFTAL C    |               |              |      |
| WEAR M        | IF I ALS   |               |              |      |
| Iron          | ppm        | <u> </u>      | <b>1</b> 647 | <br> |
| Copper        | ppm        | <b>▲</b> 545  | <b>▲</b> 719 | <br> |
| Lead          | ppm        | <b>■</b> 0    | <b>7</b>     | <br> |
| Tin           | ppm        | <b>□</b> 0    | <b>-</b> <1  | <br> |
| Aluminum      | ppm        | ■4            | <b>2</b>     | <br> |
| Chromium      | ppm        | <b>■</b> 9    | <b>1</b> 5   | <br> |
| Molybdenum    | ppm        | <b>■</b> 52   | □96          | <br> |
| Nickel        | ppm        | <b>5</b>      | <b>4</b>     | <br> |
| Titanium      | ppm        | <1            | 0            | <br> |
| Silver        | ppm        | <1            | 2            | <br> |
| Manganese     | ppm        | ■13           | <b>5</b>     | <br> |
| Vanadium      | ppm        | 0             | 0            | <br> |
| VOLVO         |            |               |              |      |
| ADDITIV       | IES        |               |              |      |
| Calcium       | ppm        | <b>224</b>    | <u>28</u>    | <br> |
| Magnesium     | ppm        | 28            | 2            | <br> |
| Zinc          | ppm        | <b>223</b>    | ■166         | <br> |
| Phosphorus    | ppm        | 1202          | 1916         | <br> |
| Barium        | ppm        | 0             | 0            | <br> |
| Boron         | ppm        | ■94           | <b>1</b> 21  | <br> |
| 20.011        | PPIII      |               | <u></u>      |      |

### Diagnosis

Oil and filter change at the time of sampling has been noted. We advise that you inspect for the source(s) of wear. We recommend an early resample to monitor this condition. Gear wear is indicated. Bearing and/or bushing wear is indicated. There is no indication of any contamination in the oil. The oil is no longer serviceable as a result of the abnormal and/or severe wear.