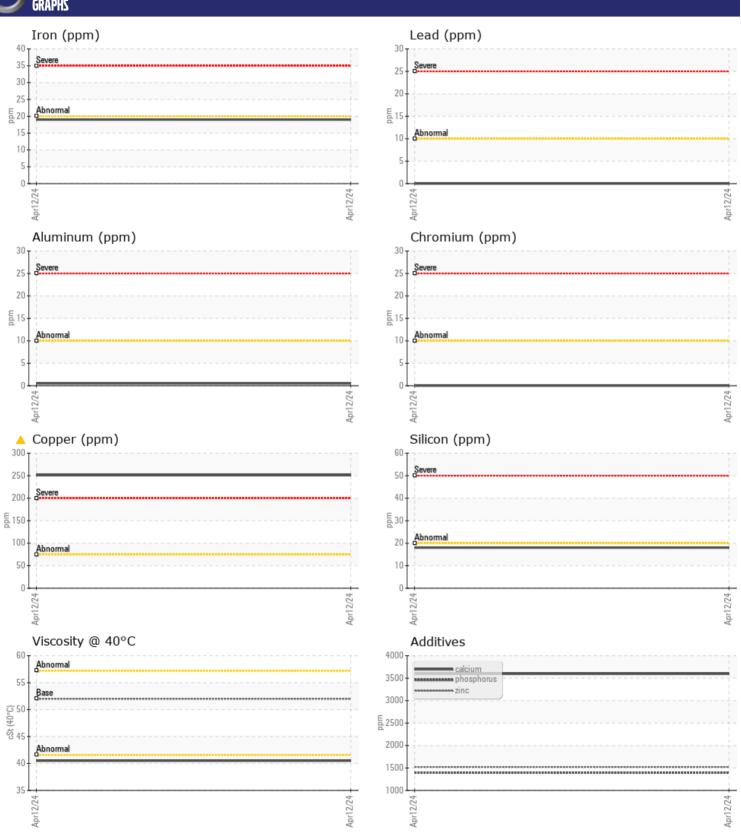

# CONSTRUCTION EQUIPMENT VOLVO A45G 353323 - WET DISC BRAKE

Sample No: VCP437713

Oil Type: VOLVO WET BRAKE TRANSAXLE OIL

Job No:

| VOLVO         | E INFORMATION | J           |      |  |
|---------------|---------------|-------------|------|--|
|               |               | <u>.</u>    |      |  |
| Sample Number |               | VCP437713   | <br> |  |
| Sample Date   |               | 12 Apr 2024 | <br> |  |
| Machine Hours |               | 2288        | <br> |  |
| Oil Hours     |               | 0           | <br> |  |
| Oil Changed   |               | Not Changd  | <br> |  |
| Sample Status |               | ABNORMAL    | <br> |  |
| VOLVO         |               |             |      |  |
| OIL CON       | IDITION       |             |      |  |
|               |               |             |      |  |
| Visc @ 40°C   | cSt           | <b>40.5</b> | <br> |  |
| VOLVO         |               |             |      |  |
| CONTAI        | MINATION      |             |      |  |
| Water         | %             | NEG         | <br> |  |
| Silicon       | ppm           | <b>■18</b>  | <br> |  |
| Sodium        | ppm           | <b>12</b>   | <br> |  |
| Potassium     | ppm           | <b>0</b>    | <br> |  |
| rotassium     | ρριτι         |             |      |  |
| VOLVO         |               |             |      |  |
| WEAR I        | METALS        |             |      |  |
| Iron          | ppm           | <b>□</b> 19 | <br> |  |
| Copper        | ppm           | <u></u> 251 | <br> |  |
| Lead          | ppm           | ■0          | <br> |  |
| Tin           | ppm           | <b>■</b> 0  | <br> |  |
| Aluminum      | ppm           | <b>■</b> <1 | <br> |  |
| Chromium      | ppm           | O           | <br> |  |
| Molybdenum    | ppm           | O           | <br> |  |
| Nickel        | ppm           | <b>4</b>    | <br> |  |
| Titanium      | ppm           | 0           | <br> |  |
| Silver        | ppm           | 0           | <br> |  |
| Manganese     | ppm           | <b>2</b>    | <br> |  |
| Vanadium      | ppm           | 0           | <br> |  |
|               |               |             |      |  |
| VOLVO         | VIEC .        |             |      |  |
| ADDITI        | AE7           |             |      |  |
| Calcium       | ppm           | ■3597       | <br> |  |
| Magnesium     | ppm           | ■0          | <br> |  |
| Zinc          | ppm           | <b>1522</b> | <br> |  |
| Phosphorus    | ppm           | <b>1396</b> | <br> |  |
| Barium        | ppm           | <b>0</b>    | <br> |  |
| Boron         | ppm           | <b>127</b>  | <br> |  |

### Diagnosis

No corrective action is recommended at this time. Resample at the next service interval to monitor. The copper level is abnormal. All other component wear rates are normal. There is no indication of any contamination in the oil. The condition of the oil is acceptable for the time in service.