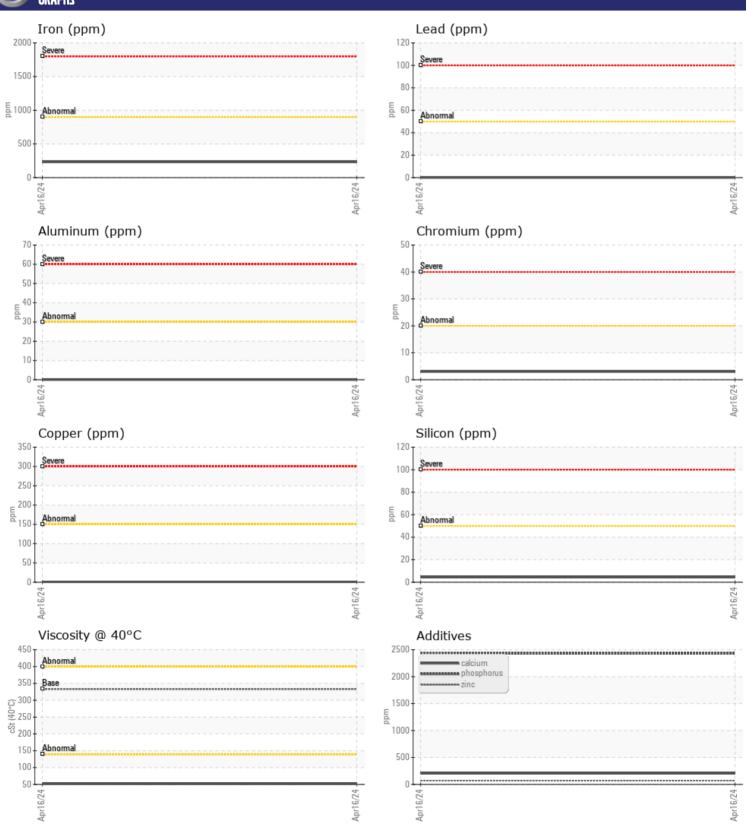

# CONSTRUCTION EQUIPMENT VOLVO A45G 752043 - REAR AXLE

Sample No: VCP437315

Oil Type: VOLVO PREMIUM GEAR OIL 85W-140 GL-5

Job No:

| CAMPLE        | INFORMATION    |               |              |  |
|---------------|----------------|---------------|--------------|--|
|               | . INI OMPATION |               | <br><u> </u> |  |
| Sample Number |                | VCP437315     | <br>         |  |
| Sample Date   |                | 16 Apr 2024   | <br>         |  |
| Machine Hours |                | 1632          | <br>         |  |
| Oil Hours     |                | 0             | <br>         |  |
| Oil Changed   |                | Changed       | <br>         |  |
| Sample Status |                | NORMAL        | <br>         |  |
| VOLVO         |                |               |              |  |
| OIL CON       | DITION         |               |              |  |
| Visc @ 40°C   | cSt            | <b>52.3</b>   | <br>         |  |
| VISC @ 40 C   | CSt            | <b>52.3</b>   | <br>         |  |
| VOLVO         |                |               |              |  |
| CONTAN        | MINATION       |               |              |  |
| Water         | %              | NEG           | <br>         |  |
| Silicon       | ppm            | <b>4</b>      | <br>         |  |
| Sodium        | ppm            | <b>2</b>      | <br>         |  |
| Potassium     | ppm            | <u> </u>      | <br>         |  |
|               | 1-1-           | _             |              |  |
| VOLVO         | ACTAL C        |               |              |  |
| WEAR N        | VE I ALS       |               |              |  |
| Iron          | ppm            | <b>232</b>    | <br>         |  |
| Copper        | ppm            | <b>■&lt;1</b> | <br>         |  |
| Lead          | ppm            | <b>0</b>      | <br>         |  |
| Tin           | ppm            | ■0            | <br>         |  |
| Aluminum      | ppm            | <b>0</b>      | <br>         |  |
| Chromium      | ppm            | <b>■</b> 3    | <br>         |  |
| Molybdenum    | ppm            | <b>9</b>      | <br>         |  |
| Nickel        | ppm            | ■0            | <br>         |  |
| Titanium      | ppm            | 0             | <br>         |  |
| Silver        | ppm            | 0             | <br>         |  |
| Manganese     | ppm            | <b>9</b>      | <br>         |  |
| Vanadium      | ppm            | 0             | <br>         |  |
|               |                |               |              |  |
| VOLVO         | IEC            |               | <br>         |  |
| ADDITIV       | LEZ            |               | <br>         |  |
| Calcium       | ppm            | <b>205</b>    | <br>         |  |
| Magnesium     | ppm            | ■0            | <br>         |  |
| Zinc          | ppm            | <b>70</b>     | <br>         |  |
| Phosphorus    | ppm            | <b>2430</b>   | <br>         |  |
| Barium        | ppm            | <b>0</b>      | <br>         |  |
| Boron         | ppm            | <b>267</b>    | <br>         |  |
|               |                |               |              |  |

## Diagnosis

Resample at the next service interval to monitor. All component wear rates are normal. There is no indication of any contamination in the oil. The condition of the oil is acceptable for the time in service.