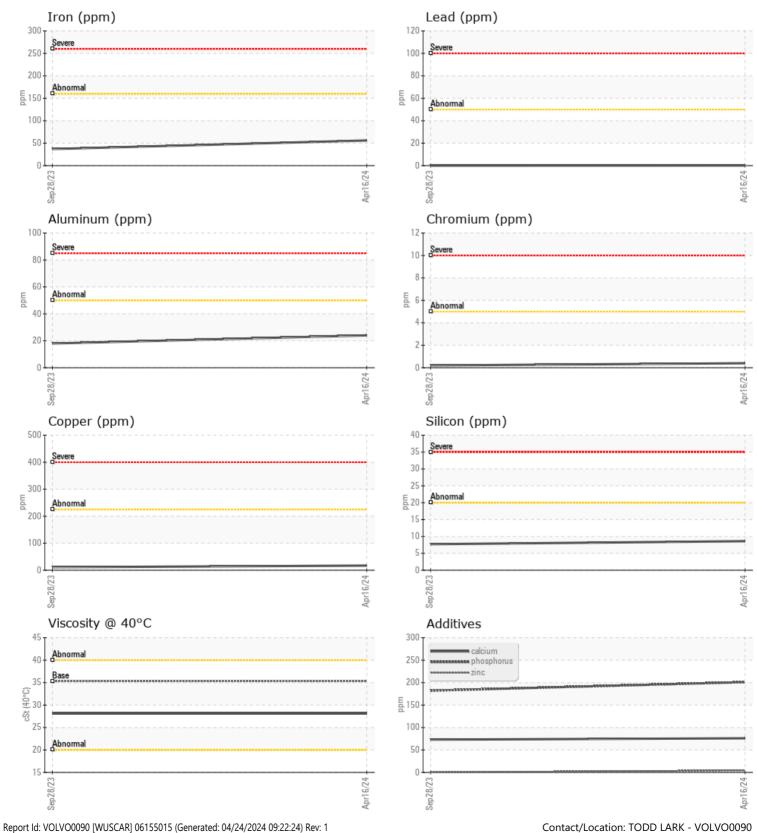

#### Job No:

Calcium

Zinc

Barium

Boron

Magnesium

Phosphorus

| VOLVO         |             |             |             |      |
|---------------|-------------|-------------|-------------|------|
|               | INFORMATION |             |             |      |
| Sample Number |             | VCP437314   | VCP385282   | <br> |
| Sample Date   |             | 16 Apr 2024 | 28 Sep 2023 | <br> |
| Machine Hours |             | 3526        | 2371        | <br> |
| Dil Hours     |             | 0           | 0           | <br> |
| Dil Changed   |             | Not Changd  | Changed     | <br> |
| Sample Status |             | NORMAL      | ABNORMAL    | <br> |
|               |             |             |             |      |
| OIL CON       |             |             |             |      |
|               |             |             |             |      |
| /isc @ 40°C   | cSt         | 28.1        | 28.1        | <br> |
| VOLVO         |             |             |             |      |
| CONTAN        | INATION     |             |             |      |
| Water         | %           | NEG         | NEG         | <br> |
| Silicon       | ppm         | 9           | 8           | <br> |
| Sodium        | ppm         | 5           | 3           | <br> |
| Potassium     | ppm         | 3           | <1          | <br> |
|               | ppm         |             |             |      |
| VOLVO         |             |             |             |      |
| 🤍 WEAR M      | IETALS      |             |             |      |
| ron           | ppm         | 56          | 37          | <br> |
| Copper        | ppm         | <b>17</b>   | 11          | <br> |
| _ead          | ppm         | <b></b> <1  | 0           | <br> |
| Гin           | ppm         | <b>4</b>    | 2           | <br> |
| Aluminum      | ppm         | 24          | 18          | <br> |
| Chromium      | ppm         |             | □ <1        | <br> |
| Molybdenum    | ppm         | <b>□</b> <1 | 0           | <br> |
| Nickel        | ppm         | 2           | 1           | <br> |
| Fitanium      | ppm         | <1          | 0           | <br> |
| Silver        | ppm         |             | 0           | <br> |
| Manganese     | ppm         | 2           | 2           | <br> |
| Vanadium      | ppm         | <1          | 0           | <br> |
|               |             |             |             |      |

73

3

0

□ 182

72

76

3

4

0 🔲

79

201

ppm

ppm

ppm

ppm

ppm

ppm