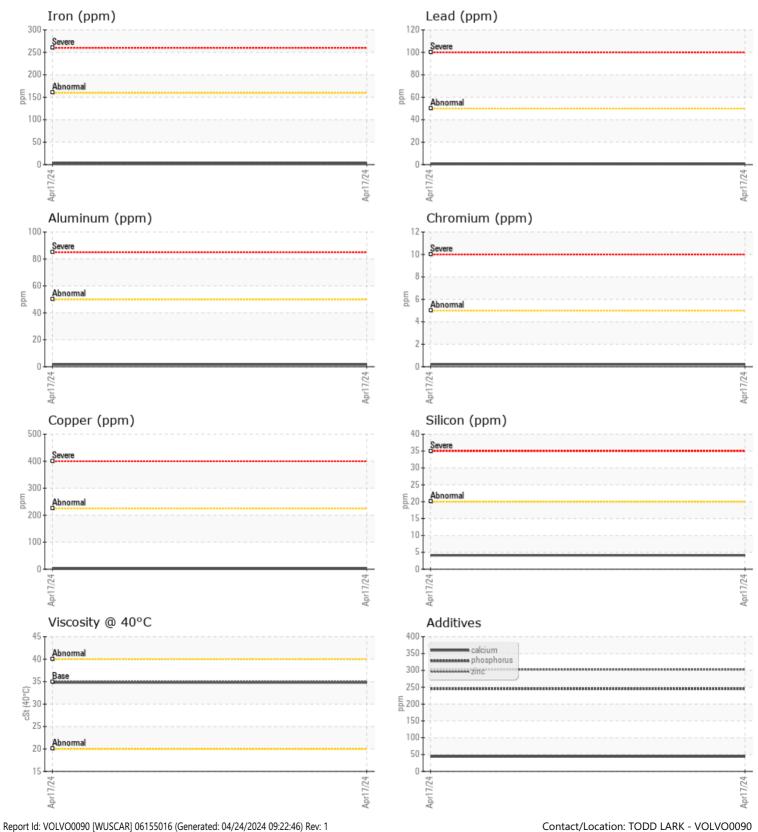

## SAMPLE INFORMATION VCP437300 Sample Number Sample Date 17 Apr 2024 Machine Hours 357 Oil Hours 0 Oil Changed Changed NORMAL Sample Status **OIL CONDITION** Visc @ 40°C cSt 34.8 CONTAMINATION Water % NEG Silicon ppm **4** Sodium **4** ppm Potassium ppm 6 WEAR METALS Iron ppm 3 Copper ppm 2 Lead ppm **||** <1 Tin ppm **||** <1 Aluminum ppm 2 Chromium □ <1 ppm Molybdenum ppm 0 Nickel ■ <1 ppm Titanium <1 ppm Silver **||** <1 ppm Manganese ppm <1 Vanadium ppm <1 **ADDITIVES**

| Calcium    | ppm | 44        | <br> |  |
|------------|-----|-----------|------|--|
| Magnesium  | ppm | ∎1        | <br> |  |
| Zinc       | ppm | 302       | <br> |  |
| Phosphorus | ppm | 245       | <br> |  |
| Barium     | ppm | 0         | <br> |  |
| Boron      | ppm | <b>17</b> | <br> |  |