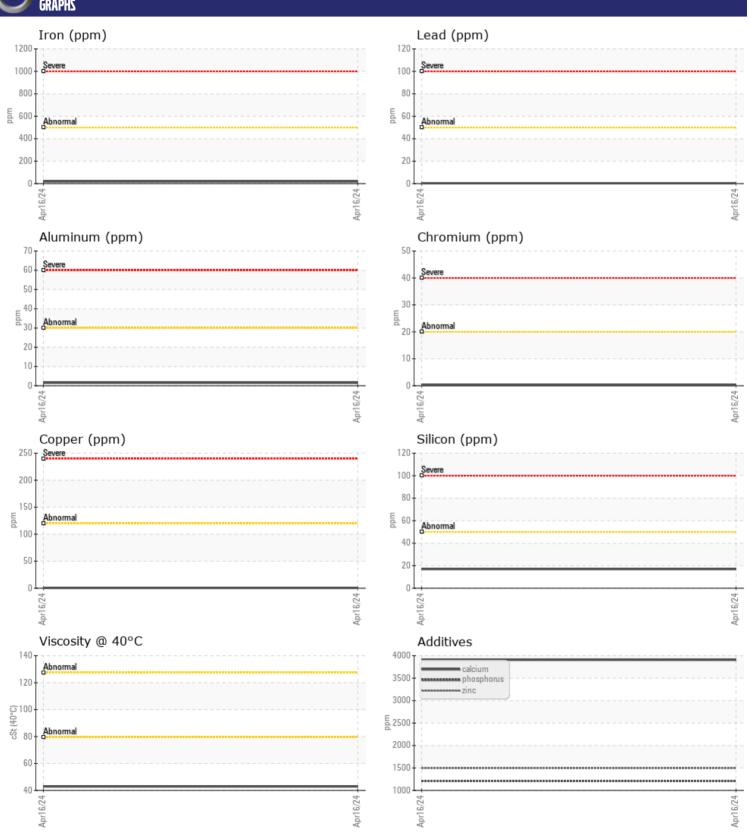

# CONSTRUCTION EQUIPMENT 12839 VOLVO L60H 622945 - FRONT AXLE

Sample No: VC510552
Oil Type: {unknown}
Job No: 12839

| VOLVO         |             |             |  |  |  |
|---------------|-------------|-------------|--|--|--|
| SAMPLE        | INFORMATION |             |  |  |  |
| Sample Number | -           | VC510552    |  |  |  |
| Sample Date   |             | 16 Apr 2024 |  |  |  |
| Machine Hours |             | 4354        |  |  |  |
| Oil Hours     |             | 0           |  |  |  |
| Oil Changed   |             | Not Changd  |  |  |  |
| Sample Status |             | NORMAL      |  |  |  |
|               |             |             |  |  |  |
| OIL CONDITION |             |             |  |  |  |
| Visc @ 40°C   | cSt         | <b>42.9</b> |  |  |  |
|               |             |             |  |  |  |
| CONTAMINATION |             |             |  |  |  |
|               | <u>.</u>    |             |  |  |  |
| Water         | %           | NEG         |  |  |  |
| Silicon       | ppm         | <b>■17</b>  |  |  |  |
| Sodium        | ppm         | <b>0</b>    |  |  |  |
| Potassium     | ppm         | <b>■</b> 5  |  |  |  |
| VOLVO         |             |             |  |  |  |
| WEAR M        | ETALS       |             |  |  |  |
| Iron          | ppm         | <b>19</b>   |  |  |  |
| Copper        | ppm         | <b>■</b> <1 |  |  |  |
| Lead          | ppm         | <b></b>     |  |  |  |
| Tin           | ppm         | <b>■</b> <1 |  |  |  |
| Aluminum      | ppm         | ■2          |  |  |  |
| Chromium      | ppm         | <b>■</b> <1 |  |  |  |
| Molybdenum    | ppm         | <1          |  |  |  |
| Nickel        | ppm         | <b>■</b> <1 |  |  |  |
| Titanium      | ppm         | <1          |  |  |  |
| Silver        | ppm         | 0           |  |  |  |
| Manganese     | ppm         | <1          |  |  |  |
| Vanadium      | ppm         | 0           |  |  |  |
| VOLVO         |             |             |  |  |  |
| ADDITION      |             |             |  |  |  |
| Calcium       | ppm         | 3908        |  |  |  |
| Magnesium     | ppm         | 13          |  |  |  |
| Zinc          | ppm         | 1494        |  |  |  |
| Phosphorus    | ppm         | 1211        |  |  |  |
| Barium        | ppm         | 0           |  |  |  |
| Boron         | ppm         | 143         |  |  |  |
|               |             |             |  |  |  |