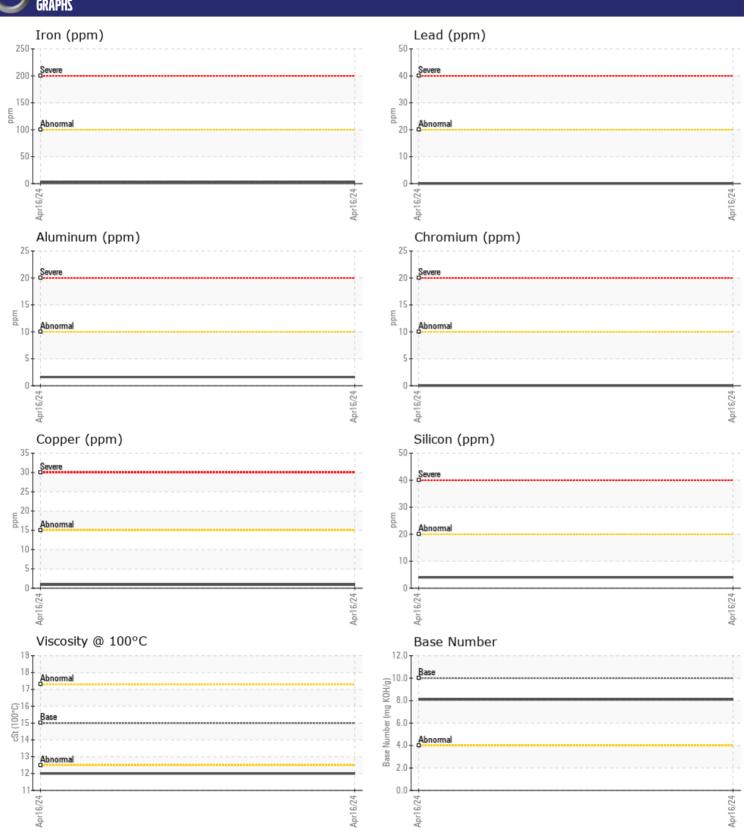

## CONSTRUCTION EQUIPMENT 701219 HERC VOLVO ECR145 315778 - DIESEL ENGINE

Sample No: VCP447384

Oil Type: VOLVO ULTRA DIESEL ENGINE OIL 15W40 VDS-3

**Job No:** 701219 HERC

| CAMDIE           | NFORMATION |               |      |  |
|------------------|------------|---------------|------|--|
|                  | NFURMATIUN |               |      |  |
| Sample Number    |            | VCP447384     | <br> |  |
| Sample Date      |            | 16 Apr 2024   | <br> |  |
| Machine Hours    |            | 923           | <br> |  |
| Oil Hours        |            | 0             | <br> |  |
| Oil Changed      |            | Changed       | <br> |  |
| Sample Status    |            | NORMAL        | <br> |  |
| VOLVO            |            |               |      |  |
| OIL CONDI        | TION       |               |      |  |
| Visc @ 100°C     | cSt        | 12.0          | <br> |  |
| Base Number (BN) | mg KOH/g   | <b>■8.1</b>   | <br> |  |
| Oxidation (PA)   | %          | 47            | <br> |  |
|                  | , 0        |               |      |  |
| VOLVO            |            |               |      |  |
| CONTAMI          | NATION     |               |      |  |
| Water            | %          | NEG           | <br> |  |
| Soot %           | %          | ■ 0.1         | <br> |  |
| Nitration (PA)   | %          | 52            | <br> |  |
| Sulfation (PA)   | %          | 48            | <br> |  |
| Glycol           | %          | NEG           | <br> |  |
| Fuel             | %          | <1.0          | <br> |  |
| Silicon          | ppm        | <b>4</b>      | <br> |  |
| Sodium           | ppm        | <b>1</b>      | <br> |  |
| Potassium        | ppm        | <b>2</b>      | <br> |  |
|                  |            | _             |      |  |
| VOLVO            | TALC       |               |      |  |
| WEAR ME          | IAL2       |               |      |  |
| Iron             | ppm        | ■3            | <br> |  |
| Copper           | ppm        | <b>■&lt;1</b> | <br> |  |
| Lead             | ppm        | <b>0</b>      | <br> |  |
| Tin              | ppm        | ■0            | <br> |  |
| Aluminum         | ppm        | <b>2</b>      | <br> |  |
| Chromium         | ppm        | <b>■</b> 0    | <br> |  |
| Molybdenum       | ppm        | <b>12</b>     | <br> |  |
| Nickel           | ppm        | ■0            | <br> |  |
| Titanium         | ppm        | <1            | <br> |  |
| Silver           | ppm        | <b>■</b> 0    | <br> |  |
| Manganese        | ppm        | <b>■</b> <1   | <br> |  |
| Vanadium         | ppm        | <1            | <br> |  |
|                  |            |               |      |  |
| VOLVO            |            |               |      |  |
| ADDITIVE         | 7          |               |      |  |
| Calcium          | ppm        | <b>1433</b>   | <br> |  |
| Magnesium        | ppm        | <b>■</b> 553  | <br> |  |
| 7:00             | 10.10.100  | <b>=013</b>   |      |  |

## Diagnosis

No corrective action is recommended at this time. Resample at the next service interval to monitor.Metal levels are typical for a new component breaking in. There is no indication of any contamination in the oil. The BN result indicates that there is suitable alkalinity remaining in the oil. The condition of the oil is acceptable for the time in service.