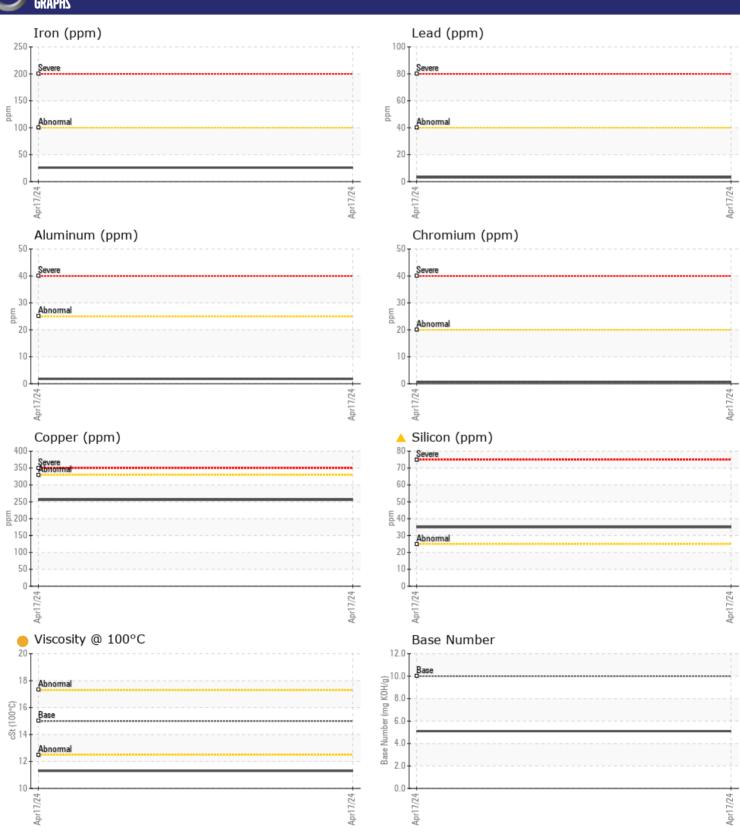

## CONSTRUCTION EQUIPMENT 702216 RENTAL VOLVO A30G 753623 - DIESEL ENGINE

Sample No: VCP446159

Oil Type: VOLVO ULTRA DIESEL ENGINE OIL 15W40 VDS-3

**Job No:** 702216 RENTAL

| VAIMELE         |             |               |      |          |
|-----------------|-------------|---------------|------|----------|
|                 | INFORMATION |               |      |          |
| Sample Number   |             | VCP446159     | <br> |          |
| Sample Date     |             | 17 Apr 2024   | <br> |          |
| Machine Hours   |             | 749           | <br> |          |
| Oil Hours       |             | 0             | <br> |          |
| Oil Changed     |             | Changed       | <br> |          |
| Sample Status   |             | ABNORMAL      | <br> |          |
| VOLVO           |             |               |      |          |
| OIL COND        | NITION      |               |      |          |
| Visc @ 100°C    | cSt         | 11.3          | <br> | <u>.</u> |
|                 |             |               |      |          |
| Base Number (BN |             | <b>■5.1</b>   | <br> |          |
| Oxidation (PA)  | %           | 61            | <br> |          |
| VOLVO           |             |               |      |          |
| CONTAM          | INATION     |               |      |          |
| Water           | %           | NEG           | <br> |          |
| Soot %          | %           | ■0.3          | <br> |          |
| Nitration (PA)  | %           | 79            | <br> |          |
| Sulfation (PA)  | %           | 59            | <br> |          |
| Glycol          | %           | NEG           | <br> |          |
| Fuel            | %           | <b>■0.3</b>   | <br> |          |
| Silicon         | ppm         | <u>▲</u> 35   | <br> |          |
| Sodium          | ppm         | <b>4</b>      | <br> |          |
| Potassium       | ppm         | <b>2</b>      | <br> |          |
|                 | 1- 1-       | _             |      |          |
| VOLVO           | FTALC       |               |      |          |
| WEAR M          | FIALS       |               |      |          |
| Iron            | ppm         | <b>26</b>     | <br> |          |
| Copper          | ppm         | <b>256</b>    | <br> |          |
| Lead            | ppm         | ■3            | <br> |          |
| Tin             | ppm         | <b>2</b>      | <br> |          |
| Aluminum        | ppm         | <b>2</b>      | <br> |          |
| Chromium        | ppm         | <b>■&lt;1</b> | <br> |          |
| Molybdenum      | ppm         | <b>70</b>     | <br> |          |
| Nickel          | ppm         | <b>2</b>      | <br> |          |
| Titanium        | ppm         | <1            | <br> |          |
| Silver          | ppm         | <b>■&lt;1</b> | <br> |          |
| Manganese       | ppm         | ■4            | <br> |          |
| Vanadium        | ppm         | <1            | <br> |          |

## Diagnosis

Oil and filter change at the time of sampling has been noted. No corrective action is recommended at this time. Resample at the next service interval to monitor.All component wear rates are normal. Fuel content negligible. Elemental level of silicon (Si) above normal indicating ingress of seal material. The oil viscosity is lower than normal. The BN result indicates that there is suitable alkalinity remaining in the oil. Confirm oil type.