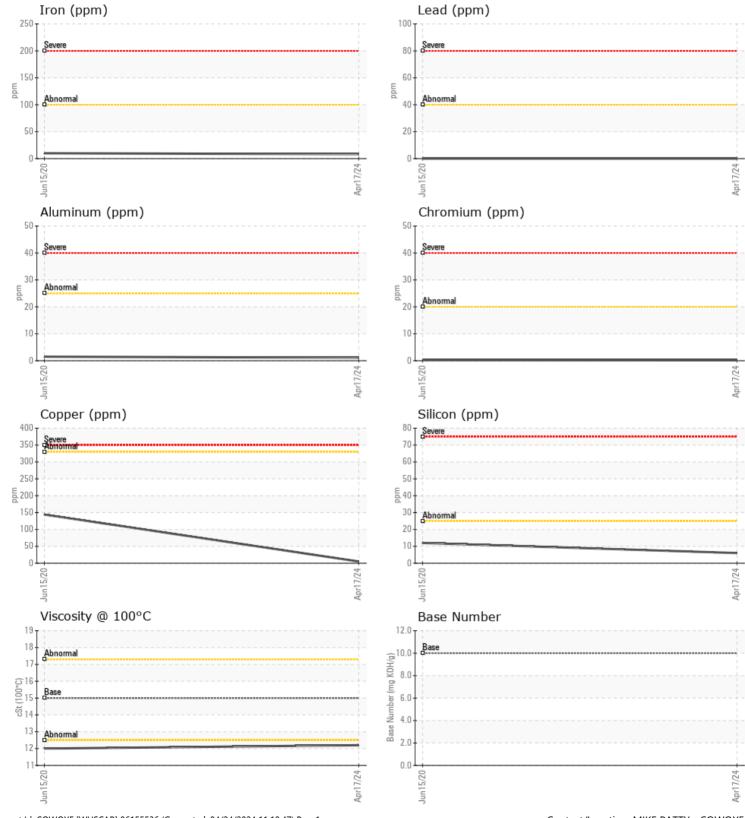

#### SAMPLE INFORMATION VCP450994 Sample Number VCP234205 Sample Date 17 Apr 2024 15 Jun 2020 Machine Hours 3480 953 Oil Hours 0 0 Oil Changed Changed Changed NORMAL NORMAL Sample Status **OIL CONDITION** Visc @ 100°C cSt 12.2 12.0 Base Number (BN) mg KOH/g 9.7 Oxidation (PA) 76 82 % CONTAMINATION NEG % NEG Water

| Soot %         | %   | 0.2  | 0.3   | <br> |
|----------------|-----|------|-------|------|
| Nitration (PA) | %   | 57   | 66    | <br> |
| Sulfation (PA) | %   | 60   | 65    | <br> |
| Glycol         | %   | NEG  | NEG   | <br> |
| Fuel           | %   | <1.0 | < 1.0 | <br> |
| Silicon        | ppm | 6    | 12    | <br> |
| Sodium         | ppm | 3    | 2     | <br> |
| Potassium      | ppm | 0    | 2     | <br> |

## DLVO

| WEAR N     | IETALS |          |            |      |
|------------|--------|----------|------------|------|
| Iron       | ppm    | 8        | 10         | <br> |
| Copper     | ppm    | 5        | 144        | <br> |
| Lead       | ppm    | 0        | 0          | <br> |
| Tin        | ppm    | □ <1     | 0          | <br> |
| Aluminum   | ppm    | <b>1</b> | 2          | <br> |
| Chromium   | ppm    |          | <1         | <br> |
| Molybdenum | ppm    | 45       | 29         | <br> |
| Nickel     | ppm    | 0        | <b></b> <1 | <br> |
| Titanium   | ppm    | <1       | <1         | <br> |
| Silver     | ppm    | 0        | 0          | <br> |
| Manganese  | ppm    | □<1      | 1          | <br> |
| Vanadium   | ppm    | <1       | 0          | <br> |

### Diagnosis

Resample at the next service interval to monitor.All component wear rates are normal. There is no indication of any contamination in the oil. The BN result indicates that there is suitable alkalinity remaining in the oil. The condition of the oil is acceptable for the time in service.