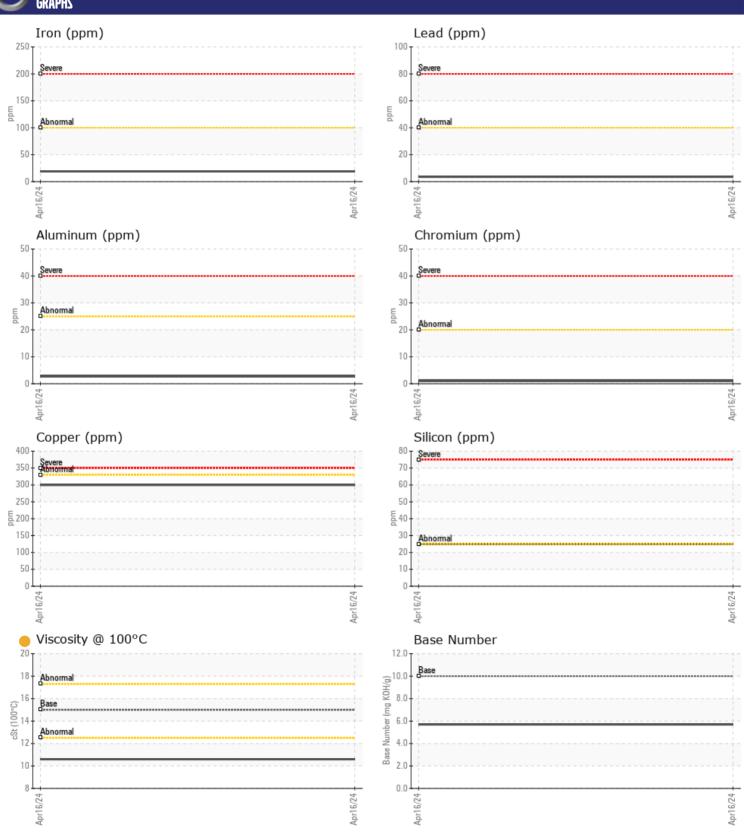

## CONSTRUCTION EQUIPMENT 25494 VOLVO A45G 753626 - DIESEL ENGINE

Sample No: VCP421592

Oil Type: VOLVO ULTRA DIESEL ENGINE OIL 15W40 VDS-3

**Job No:** 25494

| CVMDILI          | NFORMATION  |             |      |          |
|------------------|-------------|-------------|------|----------|
|                  | AF UNMATION | 1400404500  | <br> | <u>.</u> |
| Sample Number    |             | VCP421592   | <br> |          |
| Sample Date      |             | 16 Apr 2024 | <br> |          |
| Machine Hours    |             | 576         | <br> |          |
| Oil Hours        |             | 0           | <br> |          |
| Oil Changed      |             | Changed     | <br> |          |
| Sample Status    |             | ATTENTION   | <br> |          |
| VOLVO            |             |             |      |          |
| OIL CONDI        | TION        |             |      |          |
| Visc @ 100°C     | cSt         | 10.6        | <br> |          |
| Base Number (BN) |             | ■ 5.7       | <br> |          |
| Oxidation (PA)   | %           | 59          | <br> |          |
|                  | /0          | 39          | <br> |          |
| VOLVO            |             |             |      |          |
| CONTAMIN         | NATION      |             |      |          |
| Water            | %           | NEG         | <br> |          |
| Soot %           | %           | <b>■0.2</b> | <br> |          |
| Nitration (PA)   | %           | 80          | <br> |          |
| Sulfation (PA)   | %           | 54          | <br> |          |
| Glycol           | %           | NEG         | <br> |          |
| Fuel             | %           | ■0.6        | <br> |          |
| Silicon          | ppm         | <b>25</b>   | <br> |          |
| Sodium           | ppm         | 2           | <br> |          |
| Potassium        | ppm         | ■0          | <br> |          |
| rotassium        | ррш         |             |      |          |
| VOLVO            |             |             |      |          |
| WEAR ME          | TALS        |             |      |          |
| Iron             | ppm         | <b>1</b> 9  | <br> |          |
| Copper           | ppm         | ■300        | <br> |          |
| Lead             | ppm         | <b>4</b>    | <br> |          |
| Tin              | ppm         | 3           | <br> |          |
| Aluminum         | ppm         | ■3          | <br> |          |
| Chromium         | ppm         | <b>1</b>    | <br> |          |
| Molybdenum       | ppm         | <b>■82</b>  | <br> |          |
| Nickel           | ppm         | ■3          | <br> |          |
| Titanium         | ppm         | <1          | <br> |          |
| Silver           | ppm         | <b>0</b>    | <br> |          |
| Manganese        | ppm         | ■2          | <br> |          |
| Vanadium         | ppm         | <1          | <br> |          |
| randdidiri       | PPIII       |             |      |          |
| VOLVO            |             |             |      |          |
| ADDITIVE:        | 7           |             |      |          |
| Calcium          | ppm         | <b>2211</b> | <br> |          |
|                  |             |             |      |          |

## Diagnosis

Oil and filter change at the time of sampling has been noted. No corrective action is recommended at this time. Resample at the next service interval to monitor. Metal levels are typical for a new component breaking in. Fuel content negligible. There is no indication of any contamination in the oil. The oil viscosity is lower than normal. The BN result indicates that there is suitable alkalinity remaining in the oil. Confirm oil type.

## GRAPHS